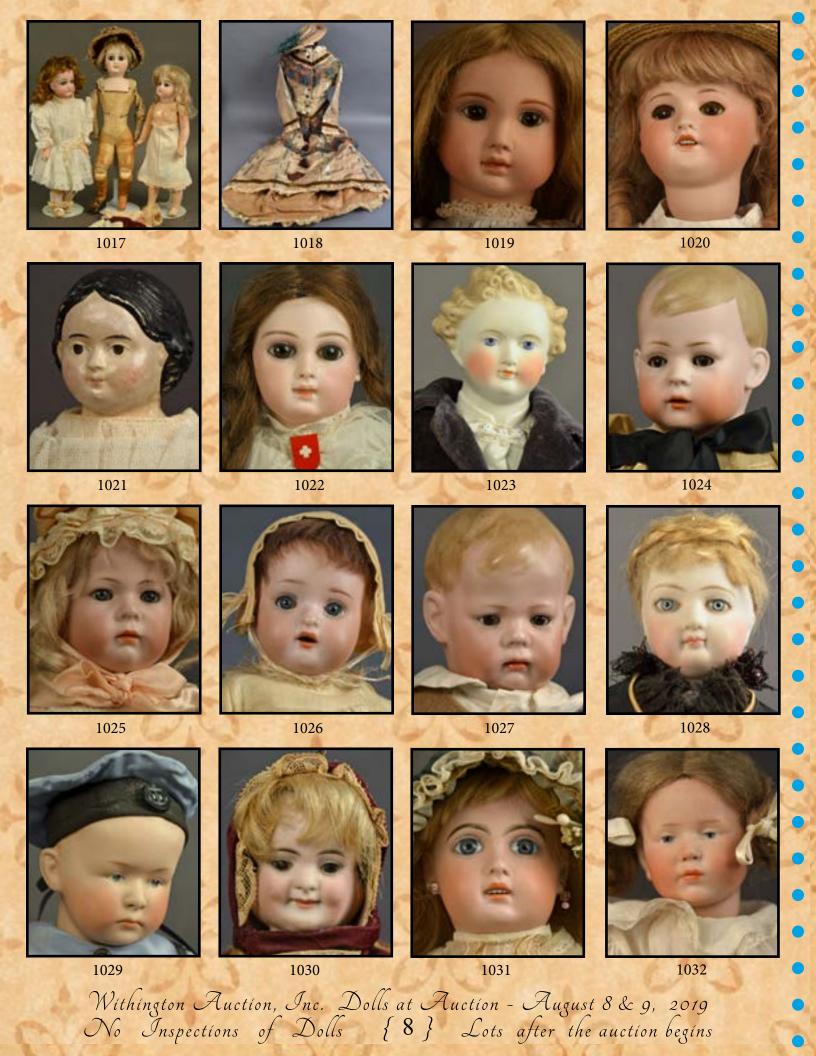

- **1017 Lot 3- Dolore's Project dolls**: 10 1/2" Bisque S/H, Sonnenberg, brown gl. eyes, PE, Mohair, C/M, kid body w/ bisque hands (firing line backof head); 9" Bisque, blue gl. eyes, C/M, mohair, BJCB, & 9" dome head inc. 110, Brown Gl. eyes, mohair, CM, BJCB
- 1018 3 PIECE ANTIQUE SILK FRENCH FASHION WALKING SUIT, for 28"-30" doll, gathered dress with bustle & train for 12" waist, fitted jacket with velvet trim & tassels, and matching hat, browns & teal (some silk melting)
- 1019 24" BISQUE HEAD INCISED A.19 PARIS S. ANTOON 1988, (artist) on an antique French compo body, HH wig, glass eyes C/M, repro dress
- 1020 23" BISQUE HEAD INCISED D SFBJ 60 PARIS, brown sleep eyes, open mouth with teeth, (face rubs), BJCB, new outfit
- **1021 14" MILLINERS MODEL, PAPER MACHE HEAD,** sausage curls, exposed ears, painted features, (nose rub), kid body, wooden limbs, antique clothes
- **1022 15" BISQUE HEAD INCISED 5, JUMEAU,** brown glass eyes, C/M, PE, HH wig, blue stamp Jumeau compo body, (wear to fingers)
- 1023 16 ½" FRANKLIN PIERCE PARIAN SHOULDER HEAD (hairline on left shoulder), blonde hair, molded bodice, painted features, cloth body, bisque arms & legs
- **1024 17" BISQUE HEAD BOY INCISED 2048,** brown glass sleep eyes, O/M, BJCB, painted blonde hair, "Tommy Tucker"
- **1025 16" BISQUE HEAD TODDLER K\*R S H 115A,** blue glass sleep eyes, C/M, BJCB, (fingers have some rough spots), with Chippendale chair
- **1026 8" BISQUE HEAD BABY INCISED PM23 GERMANY,** blue glass sleep eyes, O/M, with teeth, baby compo body
- 1027 15" BISQUE HEAD BOY INCISED K\*R 115, brown glass sleep eyes, O/CM, painted blonde hair, (piece cut out of back of neck), Velma Driscoll Collection
- **1028 14" BISQUE SHOULDER HEAD FRENCH FASHION INCISED 1**, blue glass eyes, C/M, PE, mohair wig (glued down), kid body, antique dress
- **1029 12" BISQUE HEAD BOY INCISED HEUBACH 7602,** intaglio eyes, C/M, compo baby body, with small Teddy Bear
- 1030 14" BISQUE HEAD W/ 3 FACES, sleeping, crying, smiling, cloth body, (cheek rubs)
- **1031 24" BISQUE HEAD TETE JUMEAU 10,** Blue glass eyes (reset), O/M with teeth, PE, jointed French comp body, (large repair to forehead)
- 1032 11" BISQUE HEAD INCISED K\*R 101, Marie, painted eyes, C/M, BJCB, mohair wig

- 1033 12" BISQUE HEAD INCISED K\*R 101, PETER, painted eyes, C/M, BJCB, mohair wig
- 1034 7 ½" BISQUE HEAD GOOGLY INCISED GERMANY 323 A 10 0 M, C/M, compo body with painted shoes/socks, mohair wig
- **1035 16" BLONDE HAIR PARIAN SHOULDER HEAD,** painted features, PE, blue ribbon in hair, C/M, cloth body, (right cheek repair?)
- 1036 10" BISQUE HEAD INCISED K\*R 114, HANS, blue glass eyes, C/M, BJCB, mohair wig, Zelda Cushner Collection
- 1037 8" BISQUE INCISED K\*R 101, painted eyes, C/M, compo body with painted shoes & socks, original outfit
- 1038 7" BISQUE HEAD GOOGLY INCISED GERMANY 323 A 10 0 M, C/M, compo body with painted shoes/socks, mohair wig (wig glue around rim)
- 1039 4 ½" ALL BISQUE GOOGLY INCISED 189, jointed shoulder & hips, brown glass eyes, mohair wig, molded shoes & socks, wig glued down
- 1040 7 ½" GOOGLY BOY INCISED HEUBACH GERMANY, blue glass eyes, C/M, mohair wig, compo body, painted shoes (right shoe cracked)
- 1041 6 ½" GOOGLY INCISED WS WALTHER & Co., blue glass eyes, C/M, mohair wig, compo body with painted shoes/socks, (wig glued down)
- 1042 8 ½" GOOGLY INCISED WS, blue glass eyes, C/M, mohair wig, compo body with painted shoes/socks
- 1043 6 ½" GOOGLY INCISED GERMANY 323 A 11/0 M, blue glass eyes, C/M, mohair wig (glued down), compo body with painted shoes/socks
- **1044 12"** x **7" AUTOMATON MUSIC BOX** with two bisque head dolls incised AM390, when handle is turned music box plays & dolls play symbols
- **1045 32" BISQUE HEAD RED STAMP DEPOSE TETE JUMEAU 15,** blue glass eyes, C/M mohair wig, replaced pate, hands, French compo body, (professional repairs to head)
- **1046 23" BISQUE HEAD INCISED EDEN BEBE PARIS 11 DEPOSE,** blue glass eyes, O/M with teeth, PE, mohair wig, BJCB, (hairline left ear to rim)
- 1047 7" BISQUE KESTNER INCISED 1 1/2, brown glass eyes, C/M, original wig, BJCB
- **1048 11" PARIAN SHOULDER HEAD,** blonde molded hair, blue painted eyes, cloth body with leather arms (finger damage, right arm pinned), with Federal side chair