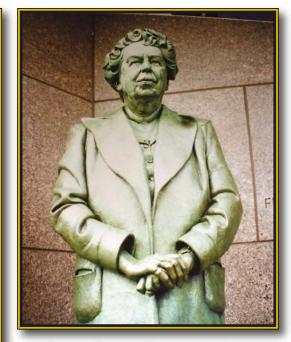

Every Christmas, Ann sent out her Christmas package to a selected few and Withington's was privileged to be on her "list." The package contained inspirational thoughts and photos of her featured doll

family members..... along with an entertaining and informational poem she called a "Terse Verse". I recall one Christmas, the featured doll was Patty Play Pal (PPP), to my amazement this iconic doll family of the 1960"s was sculpted by Neil Estern, the renown sculptor, famous for his bronzes of Franklin and Eleanor Roosevelt, and many others including JFK and Princess Di. Like no other dolls of this period, the expert sculpting of these vinyl dolls elevated their status in the doll world to some of the finest vinly dolls ever made..... creating among others, the most life-like Shirley Temples of all!

Eleanor Roosevelt bronze Sculpture by NeilEstern

Patty Play Pal Family sculpted by NeilEstern

A terse verse...
A doll history in Verse....
Ideal's Patty Play Pal
by Ann Hecker Hastings

But I am satisfied to own his Giggles, Thumbelina,