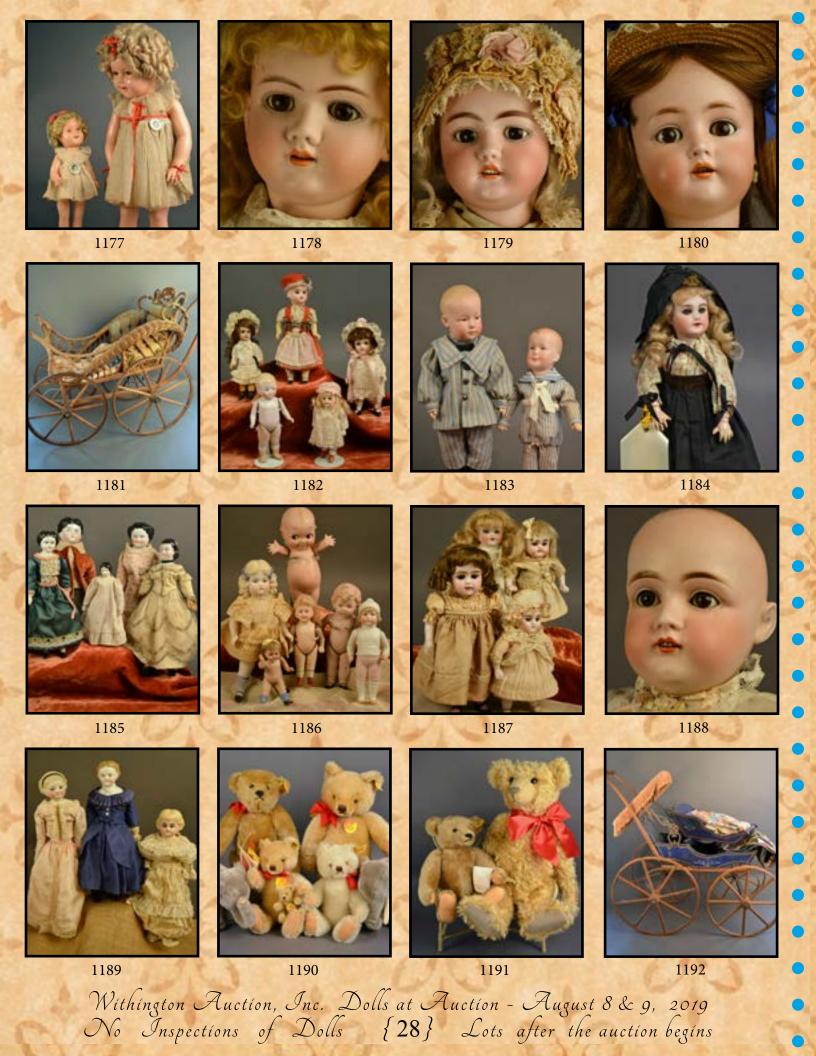

- 1177 LOT OF 2 COMP SHIRLEY TEMPLES, 1-15" all original compo marked Shirley Temple back of head (splattered eyes), & 26" all original compo marked Shirley Temple Ideal back of head
- 1178 27" BISQUE HEAD INCISED 14 GERMANY 99 DEP HANDWERCK, brown glass sleep eyes, OM with teeth, PE, HH wig, BJCB, dressed in white
- 1179 35" BISQUE HEAD INCISED SH 1079 DEP 15, brown glass sleep eyes, OM with teeth, mohair wig, BJCB, antique outfit
- 1180 25 ½" BISQUE HEAD INCISED SIMON HALBIG K\*R, brown glass sleep eyes, OM with teeth, PE, mohair wig, BJCB
- 1181 STICK & BALL WICKER DOLL CARRIAGE, 40" L x 24"T, wood spoke wheels with metal rims, tufted original interior
- 1182 LOT OF 5 SMALL ALL BISQUE DOLLS  $4\frac{1}{2}$ "  $-6\frac{1}{2}$ ", 4 glass eyes, painted shoes & socks, mohair wigs, 1 painted features, socks, & shoes
- 1183 LOT OF 2 11" BISQUE SOLID HEAD AM 300, painted features, blonde molded hair, CM, BJCB, & 13" Bisque solid head 6894 Germany 3, blonde molded hair, painted features, CM, BJCB, both dressed in blue stripes
- 1184 9 ½" BISQUE HEAD INCISED SFBJ 301 PARIS 2/0, blue glass eyes, OM with teeth, BJCB, floral & black outfit
- 1185 LOT OF 5 CHINA HEAD DOLLS 6  $\frac{1}{2}$ " 14" 4 black hair low brow's, painted features, cloth bodies, & 1 Black hair with snood, cloth body, leather arms
- 1186 LOT OF 6 ALL BISQUE DOLLS,  $3\frac{3}{4}$ " 7", 1 7" Rosie O'neil Kewpie, 5 all bisque with painted features, shoes & socks
- 1187 LOT OF 4 SMALL ALL BISQUE DOLLS 6" 8", 3 brown, 1 blue glass eyes, mohair wigs, 2 CM, 2 OM, early outfits
- 1188 19" BISQUE HEAD DEP 154 9, brown glass sleep eyes, OM with teeth, cloth body with bisque arms, plaster pate, no wig
- 1189 LOT OF 3 BLONDE HAIR PARIANS, 14" blue glass eyes, black ribbon in hair, cloth body with bisque arms, (repairs to left lower check), 12" parian shoulder head painted features, CM, cloth body, bisque arms early blue outfit, 11" shoulder head, blue glass eyes, CM, cloth body, bisque arms, (repairs to shoulder)
- **1190** Lot of seven Steiff animals, 2-7" Gray elephants, 2-12" Teddy Bears, 2-8" Teddy Bears, 1-3" Teddy Bear
- **1191** LOT OF TWO STEIFF TEDDY BEARS, 1 15" hump back mohair bear, & 22" golden bear
- 1192 LOT OF 2 JOEL ELLIS BLUE PAINT DECORATED & stencil cradle with blue stamp Pat June 11, 1872 on bottom, & Joel Ellis blue paint decorated & stencil carriage, along with assorted quilts

- 1193 LOT OF NINE PAIR OF ANTIQUE doll shoes
- 1194 LOT OF NINE PAIR OF ANTIQUE doll shoes
- 1195 LOT OF ELEVEN PAIR OF ANTIQUE doll shoes
- 1196 LOT OF 10 PAIR OF ANTIQUE doll shoes
- 1197 LOT OF NINE PAIR OF ANTIQUE doll shoes
- 1198 LOT OF SIX PAIR OF FRENCH doll shoes
- 1199 33" BLACK HAIR CHINA SHOULDER HEAD, center part, painted features, replaced leather arms, cloth body, antique shoes
- 1200 8" BISQUE HEAD INCISED 94 6/0, brown glass eyes, open mouth with teeth, mohair wig, straight leg compo body
- **1201 22" BLACK HAIR CHINA SHOULDER HEAD**, brown painted eyes, cloth body, bisque arms & legs (legs are replaced), blue antique outfit
- 1202 19" BLONDE HAIR CHINA, blue painted eyes, cloth body, china arms, green velvet suit
- 1203 20" BLACK HAIR CHINA, BLUE EYES, painted features, cloth body, china limbs
- **1204 21" BISQUE HEAD INCISED S&H 1009 DEP,** brown glass eyes, PE, O/M with teeth, mohair wig, BJCB (manufacture line behind right ear)
- 1205 24" BISQUE HEAD INCISED WALKURE GERMANY. Blue glass sleep eyes, PE, OM with teeth, mohair wig, BJCB, black outfit
- 1206 23" BISQUE HEAD INCISED S&H 1079 DEP GERMANY 11, blue glass sleep eyes, PE, OM with teeth, mohair wig, BJCB, no clothes, wear to body
- 1207 21" BISQUE EHAD INCISED MADE IN GERMANY 171, brown glass sleep eyes, OM with teeth, mohair wig, BJCB, white dress
- **1208 18" PARIAN, MOLDED BLONDE HAIR WITH RIBBON, BLUE GLASS EYES, PE, CM, cloth body with leather arms, blue dress (2 head nicks on top of head)**