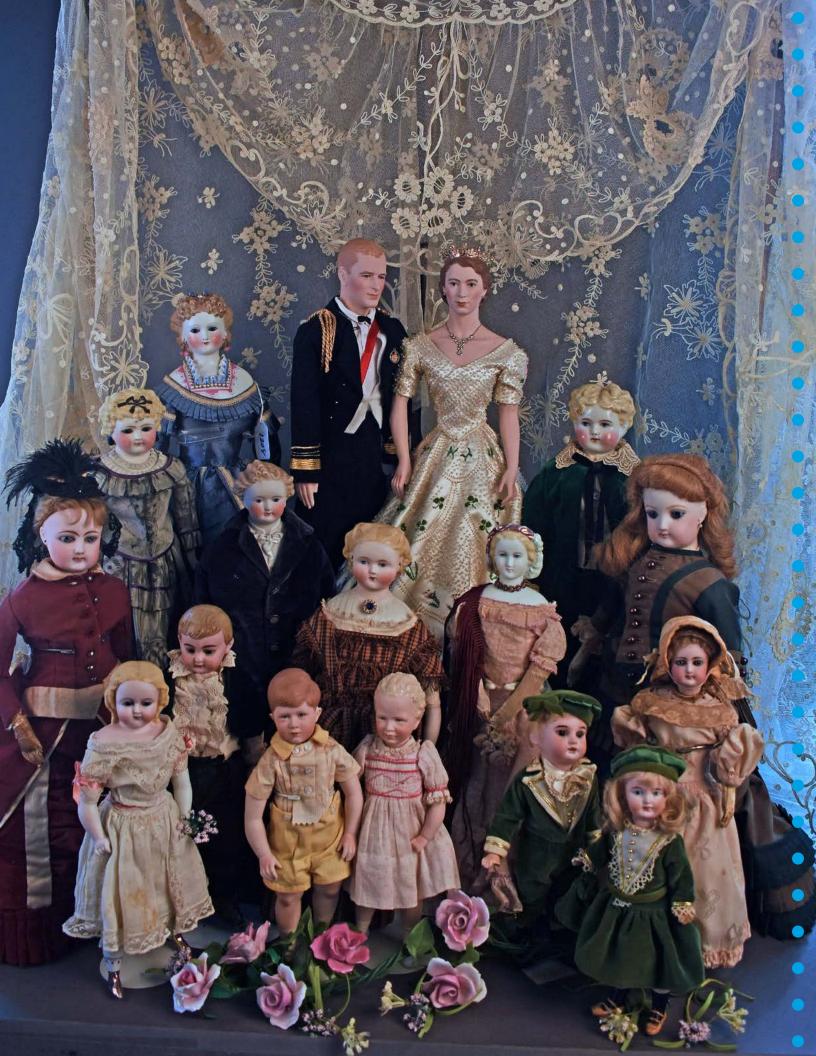

name, date, origin and purchase price and almost all the dolls still retain their provenance. Her taste in dolls did run the gamut... from early Papier Mache or French to a hundred years of Kathe Kruse.. she even has the iconic Kruse Mannequin (standing along side the PPP collection), and an example of the obscure of the Schlenkerchen.. the only Smiling Kruse, and the 4-foot Chase boy fit right in. There was a plethora of smaller dolls, too: Googlies, all bisque, French Fashions, and the names of Bru and Jumeau were well represented. A patron of the doll arts, Ann had many examples of the dolls of listed Doll artists: Emma Clear, Gertrude Florian, Jane Bradbury, Dewees Chochran, RJ Wright, and among the many examples of dolls of the Royal Family is a set created by Martha Thompson.

Living into her nineties, Ann had a lifetime intertwined with the dolls: attending doll club meetings and shows, and of course the Withington auctions, and years of study and research. With her vast knowledge and the ability to acquire anything, a few dolls on her wish list often accompanied her home to Manchester. You will be surprised at the diversity and quality of this lifetime collection.