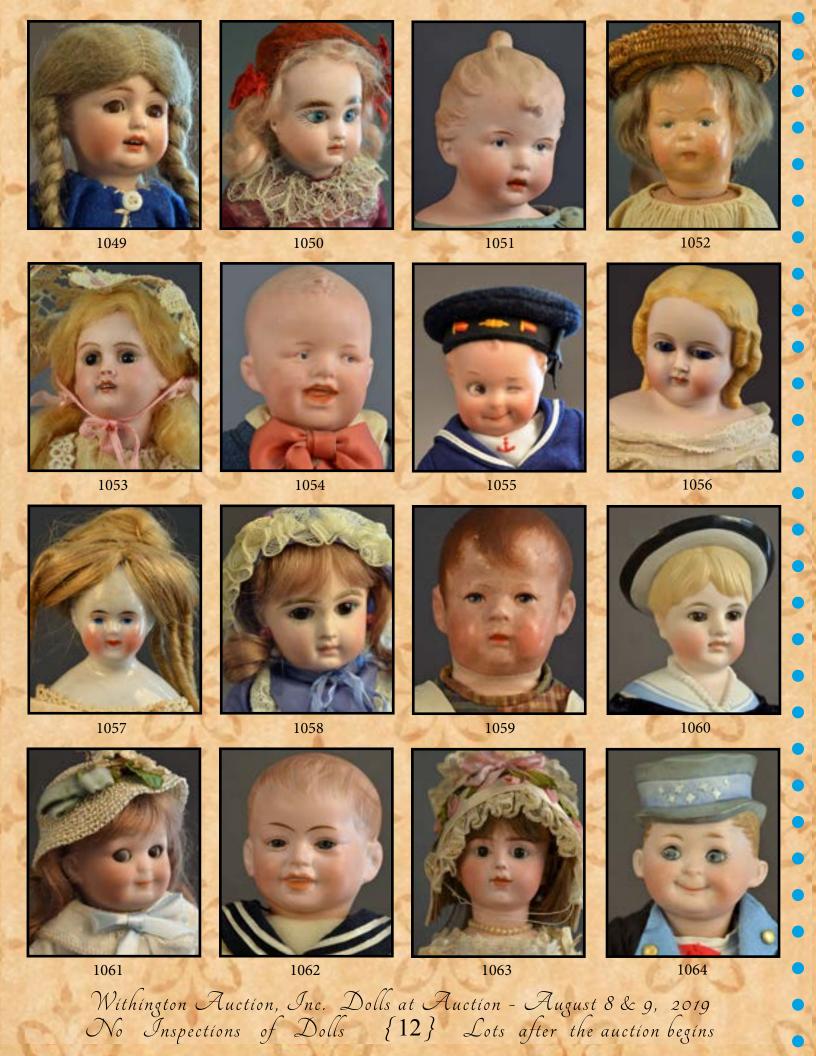

- 1049 8" BISQUE HEAD INCISED J D K 260, brown glass sleep eyes, O/M with teeth, mohair wig, toddler compo body
- **1050 8" BISQUE HEAD INCISED A1,** blue glass eyes, C/M, compo body, PE (repair), (small fleck chip on left check)
- **1051 11 ½" BISQUE SHOULDER HEAD INCISED HEUBACH,** 2/OD, blonde molded hair with top knot, intaglio eyes, O/M, cloth body with bisque arms, (finger damage), (legs detached at knees)
- 1052 11" SCHOENHUT GIRL, WALKER, painted eyes, mohair wig, (forehead chips)
- 1053 9 ½" BISQUE HEAD INCISED PARIS J (ANCHOR) V 2/0, Verlinque, brown glass eyes, O/M with teeth, mohair wig (glued down), compo body
- 1054 13" BISQUE SHOULDER HEAD HEUBACH BOY character doll, painted eyes, laughing mouth, blonde molded hair, cloth body with bisque arms
- 1055 7" BISQUE HEAD WINKER, INCISED HEUBACH 9141, blonde molded hair, compo body
- 1056 10 ½" BLONDE HAIR PARIAN SHOULDER HEAD, blue glass eyes, C/M, cloth body, bisque arms, copper luster boots
- 1057 9 ½" BIEDERMEIER CHINA SHOULDER HEAD, painted features blonde 6 stroke mohair wig, cloth body, china arms (right arm repair) & legs
- **1058 12 ½" BISQUE HEAD RED STAMP DEPOSE TETE JUMEAU** Bte S. G. D. G., brown glass eyes, C/M, PE, Blue stamp Jumeau body, (professional repair to forehead & nose area) was originally purchased from Zelda Cushner, before it was dropped
- 1059 14" KATHE KRUSE, PAINTED FEATURES, early cloth body, wide hips
- 1060 16 ½" BISQUE SHOULDER HEAD BOY INCISED 160-5, brown glass eyes, molded hat, O/C mouth, cloth body with bisque hands
- 1061 10" BISQUE HEAD GOOGLY INCISED 950 PM, C/M, mohair wig, BJCB
- 1062 14 ½" BISQUE HEAD RED STAMP TETE BRU INCISED 227-0, painted blonde brush strokes hair, blue glass eyes, O/M, BJCB (left leg peeling)
- 1063 11 ½" BISQUE HEAD INCISED BRU JNER 3, brown glass eyes (tiny fleck corner left eye), C/M, PE, mohair wig (glued down), Compo body (index finger broken, thumb repair), early clothes
- 1064 12 1/2" BISQUE HEAD INCISED DEP ELITE U.S. 1, UNCLE SAM Googly, watermelon smile, molded hat

- 1065 12 ½" BISQUE HEAD CHARACTER, K&H Germany 166-1, brown glass eyes, blonde painted hair, O/M, BJCB
- 1066 11 ½" BISQUE DOME HEAD INCISED SH2 950, blue glass eyes, C/M, mohair wig, cloth body with bisque arms, PE, original clothing
- 1067 5" ALL BISQUE GIRL, BLUE GLASS EYES, C/M, original dress, strap shoes
- **1068 5" ALL BISQUE BOY INCISED 307,** blue glass eyes, C/M, mohair wig, original clothes, (tiny black spec on right check)
- 1069 10" BISQUE HEAD INCISED 1295 FS & C, brown glass sleep eyes, O/M with teeth, mohair wig, BJCB
- 1070 10 ½" STEIFF GIRL, MOHAIR WIG, blue glass eyes, (soiled & moth holes)
- 1071 14" KATHE KRUSE, jointed cloth body, (restorations to head)
- 1072 10" BISQUE HEAD GIBSON GIRL INCISED 172, brown sleep eyes, C/M, cloth body bisque arms & china legs, mohair wig
- **1073** LOT OF 2 − 9 ½" BISQUE HEAD INCISED AM 1894 BOY, brown & blue glass eyes, compo body painted boots, 9" Bisque head incised 39-18, painted eyes, C/M, compo body, mohair wig, painted shoes & socks
- **1074 FRENCH FOLDING MINIATURE SCHOOLHOUSE** 18 <sup>3</sup>/<sub>4</sub>"L x 11"T labeled *Ecole*, 4 student desks, 8 bisque head students, & bisque automaton teacher that moves her hands (over-wound), classroom accessories
- 1075 20" KATHE KRUSE "TRAUMERCHEN" BABY, painted features, cloth body
- **1076** LOT OF **3** DOOR OF HOPE DOLLS, 12" man in blue jacket, 10 1/4" women in purple jacket, & 6 1/2" child
- 1077 10 ½" BISQUE HEAD INCISED FG IN SCROLL on shoulder, blue glass eyes, C/M, PE, mohair wig, cloth body, clenched bisque hands
- 1078 LOT OF 2 DOLLS, 12" MASON & TAYLOR WOOD BODY, painted features, metal limbs (head repairs), & 15" Joel Ellis wood body, painted features metal limbs, (as is)
- 1079 6" BISQUE HEAD MAN DOLL riding a velocipede
- **1080 13" SCHLENKERCHEN, (SMILING),** by Kathe Kruse, painted features and hair, (severe nose rub, wear), cloth body, (worn, soiled)