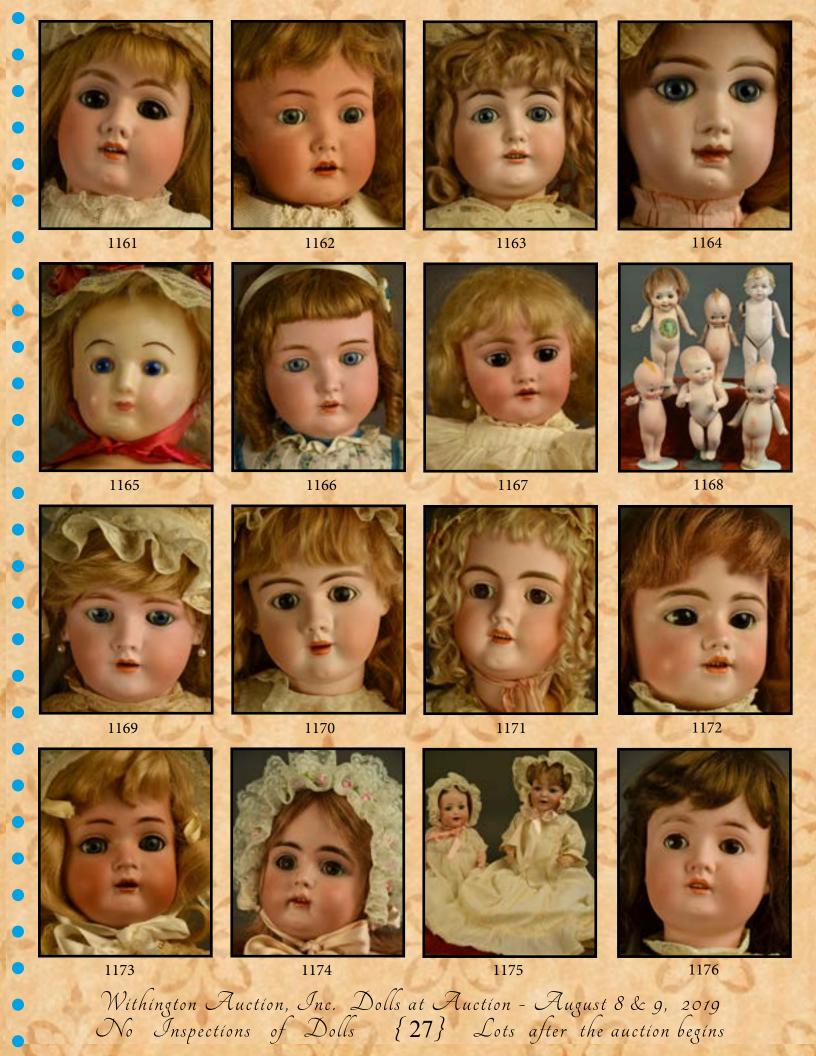

- 1161 27" BISQUE HEAD INCISED 109-15 DEP, brown glass sleep eyes, OM with teeth, PE, mohair wig, BJCB, dressed in whites, (wig glued down)
- 1162 28" BISQUE HEAD K\*R SIMON HALBIG 117N, blue glass eyes, OM with teeth, HH wig, BJCB, (eye repairs to booth eyes, scratch on forehead)
- 1163 26" BISQUE HEAD KESTNER MADE IN GERMANY 146, blue glass sleep eyes, OM with teeth, mohair wig, BJCB, plaster pate
- 1164 26" BISQUE HEAD RED LABEL DEPOSE TETE JUMEAU BTE S.G.D.G. 13, blue glass eyes, CM, PE, French jointed compo body, mohair wig, pink outfit
- 1165 27" WAX OVER COMPO SHOULDER HEAD, blue inset glass eyes, CM, cloth body, mohair wig
- 1166 27" BISQUE HEAD GERMANY 171, blue glass sleep eyes, OM with teeth, mohair wig, BJCB, blue floral dress, (wig glued down)
- 1167 16" BISQUE HEAD SH 1039 DEP, brown glass eyes, OM with teeth, PE, mohair wig, BJCB, antique shoes, right eye fleck
- 1168 LOT OF 6 SMALL ALL BISQUE DOLLS,  $3 4\frac{1}{2}$ " KEWPIES,  $1 4\frac{3}{4}$ " Our Fairy with label, 1 5" Bye-Lo,  $1 5\frac{1}{2}$ " boy with painted features
- 1169 29" BISQUE HEAD INCISED GERMANY HEINRICH HANDWERCK SIMON & HALBIG, blue glass sleep eyes, OM with teeth, PE, HH wig, BJCB
- 1170 31" BISQUE HEAD INCISED, brown glass sleep eyes, OM with teeth, PE, HH wig, BJCB
- 1171 33" BISQUE HEAD WALKURE GERMANY, brown glass sleep eyes, OM with teeth, PE, HH wig, BJCB
- 1172 24" BISQUE HEAD INCISED S&H 1249 DEP, brown glass sleep eyes, OM with teeth, PE, HH wig, BJCB dressed in white, (left eye chip repair)
- 1173 21" BISQUE HEAD INCISED K\*R SIMON & HALBIG 403 WALKER, blue glass sleep eyes, OM w/teeth, PE, mohair wig, BJCB, (wig glued down, left eyelash missing)
- 1174 16" BISQUE HEAD MADE IN GERMANY 152, brown glass sleep eyes, OM with teeth, mohair wig, BJCB, (wig glued down)
- 1175 LOT OF 2 15" BISQUE CHARACTER BABY JDK 211, blue glass eyes, OM with teeth, (right eye fleck), 13" Bisque baby Heubach 300 Koppelsdorf, blue glass eyes, OM with teeth, mohair wig, compo baby body
- 1176 26" BISQUE HEAD INCISED KH4 GERMANY, brown glass eyes, OM with teeth, HH wig, BJCB

- 1177 LOT OF 2 COMP SHIRLEY TEMPLES, 1-15" all original compo marked Shirley Temple back of head (splattered eyes), & 26" all original compo marked Shirley Temple Ideal back of head
- 1178 27" BISQUE HEAD INCISED 14 GERMANY 99 DEP HANDWERCK, brown glass sleep eyes, OM with teeth, PE, HH wig, BJCB, dressed in white
- 1179 35" BISQUE HEAD INCISED SH 1079 DEP 15, brown glass sleep eyes, OM with teeth, mohair wig, BJCB, antique outfit
- 1180 25 ½" BISQUE HEAD INCISED SIMON HALBIG K\*R, brown glass sleep eyes, OM with teeth, PE, mohair wig, BJCB
- 1181 STICK & BALL WICKER DOLL CARRIAGE, 40" L x 24"T, wood spoke wheels with metal rims, tufted original interior
- 1182 LOT OF 5 SMALL ALL BISQUE DOLLS  $4\frac{1}{2}$ "  $-6\frac{1}{2}$ ", 4 glass eyes, painted shoes & socks, mohair wigs, 1 painted features, socks, & shoes
- 1183 LOT OF 2 11" BISQUE SOLID HEAD AM 300, painted features, blonde molded hair, CM, BJCB, & 13" Bisque solid head 6894 Germany 3, blonde molded hair, painted features, CM, BJCB, both dressed in blue stripes
- 1184 9 ½" BISQUE HEAD INCISED SFBJ 301 PARIS 2/0, blue glass eyes, OM with teeth, BJCB, floral & black outfit
- 1185 LOT OF 5 CHINA HEAD DOLLS 6  $\frac{1}{2}$ " 14" 4 black hair low brow's, painted features, cloth bodies, & 1 Black hair with snood, cloth body, leather arms
- 1186 LOT OF 6 ALL BISQUE DOLLS,  $3\frac{3}{4}$ " 7", 1 7" Rosie O'neil Kewpie, 5 all bisque with painted features, shoes & socks
- 1187 LOT OF 4 SMALL ALL BISQUE DOLLS 6" 8", 3 brown, 1 blue glass eyes, mohair wigs, 2 CM, 2 OM, early outfits
- 1188 19" BISQUE HEAD DEP 154 9, brown glass sleep eyes, OM with teeth, cloth body with bisque arms, plaster pate, no wig
- 1189 LOT OF 3 BLONDE HAIR PARIANS, 14" blue glass eyes, black ribbon in hair, cloth body with bisque arms, (repairs to left lower check), 12" parian shoulder head painted features, CM, cloth body, bisque arms early blue outfit, 11" shoulder head, blue glass eyes, CM, cloth body, bisque arms, (repairs to shoulder)
- **1190** Lot of seven Steiff animals, 2-7" Gray elephants, 2-12" Teddy Bears, 2-8" Teddy Bears, 1-3" Teddy Bear
- **1191** LOT OF TWO STEIFF TEDDY BEARS, 1 15" hump back mohair bear, & 22" golden bear
- 1192 LOT OF 2 JOEL ELLIS BLUE PAINT DECORATED & stencil cradle with blue stamp Pat June 11, 1872 on bottom, & Joel Ellis blue paint decorated & stencil carriage, along with assorted quilts