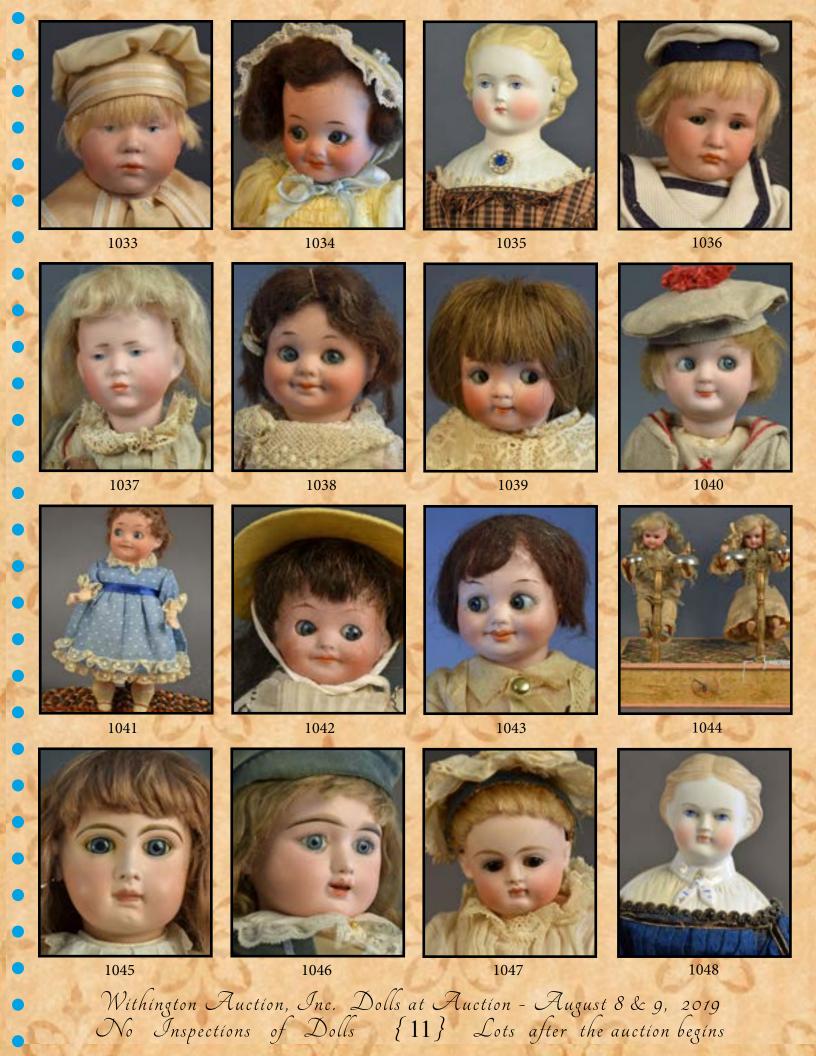

- 1033 12" BISQUE HEAD INCISED K\*R 101, PETER, painted eyes, C/M, BJCB, mohair wig
- 1034 7 ½" BISQUE HEAD GOOGLY INCISED GERMANY 323 A 10 0 M, C/M, compo body with painted shoes/socks, mohair wig
- **1035 16" BLONDE HAIR PARIAN SHOULDER HEAD,** painted features, PE, blue ribbon in hair, C/M, cloth body, (right cheek repair?)
- 1036 10" BISQUE HEAD INCISED K\*R 114, HANS, blue glass eyes, C/M, BJCB, mohair wig, Zelda Cushner Collection
- 1037 8" BISQUE INCISED K\*R 101, painted eyes, C/M, compo body with painted shoes & socks, original outfit
- 1038 7" BISQUE HEAD GOOGLY INCISED GERMANY 323 A 10 0 M, C/M, compo body with painted shoes/socks, mohair wig (wig glue around rim)
- 1039 4 ½" ALL BISQUE GOOGLY INCISED 189, jointed shoulder & hips, brown glass eyes, mohair wig, molded shoes & socks, wig glued down
- 1040 7 ½" GOOGLY BOY INCISED HEUBACH GERMANY, blue glass eyes, C/M, mohair wig, compo body, painted shoes (right shoe cracked)
- 1041 6 ½" GOOGLY INCISED WS WALTHER & Co., blue glass eyes, C/M, mohair wig, compo body with painted shoes/socks, (wig glued down)
- 1042 8 ½" GOOGLY INCISED WS, blue glass eyes, C/M, mohair wig, compo body with painted shoes/socks
- 1043 6 ½" GOOGLY INCISED GERMANY 323 A 11/0 M, blue glass eyes, C/M, mohair wig (glued down), compo body with painted shoes/socks
- **1044 12"** x **7" AUTOMATON MUSIC BOX** with two bisque head dolls incised AM390, when handle is turned music box plays & dolls play symbols
- **1045 32" BISQUE HEAD RED STAMP DEPOSE TETE JUMEAU 15,** blue glass eyes, C/M mohair wig, replaced pate, hands, French compo body, (professional repairs to head)
- **1046 23" BISQUE HEAD INCISED EDEN BEBE PARIS 11 DEPOSE,** blue glass eyes, O/M with teeth, PE, mohair wig, BJCB, (hairline left ear to rim)
- 1047 7" BISQUE KESTNER INCISED 1 1/2, brown glass eyes, C/M, original wig, BJCB
- **1048 11" PARIAN SHOULDER HEAD,** blonde molded hair, blue painted eyes, cloth body with leather arms (finger damage, right arm pinned), with Federal side chair

- 1049 8" BISQUE HEAD INCISED J D K 260, brown glass sleep eyes, O/M with teeth, mohair wig, toddler compo body
- **1050 8" BISQUE HEAD INCISED A1,** blue glass eyes, C/M, compo body, PE (repair), (small fleck chip on left check)
- **1051 11 ½" BISQUE SHOULDER HEAD INCISED HEUBACH,** 2/OD, blonde molded hair with top knot, intaglio eyes, O/M, cloth body with bisque arms, (finger damage), (legs detached at knees)
- 1052 11" SCHOENHUT GIRL, WALKER, painted eyes, mohair wig, (forehead chips)
- 1053 9 ½" BISQUE HEAD INCISED PARIS J (ANCHOR) V 2/0, Verlinque, brown glass eyes, O/M with teeth, mohair wig (glued down), compo body
- 1054 13" BISQUE SHOULDER HEAD HEUBACH BOY character doll, painted eyes, laughing mouth, blonde molded hair, cloth body with bisque arms
- 1055 7" BISQUE HEAD WINKER, INCISED HEUBACH 9141, blonde molded hair, compo body
- 1056 10 ½" BLONDE HAIR PARIAN SHOULDER HEAD, blue glass eyes, C/M, cloth body, bisque arms, copper luster boots
- 1057 9 ½" BIEDERMEIER CHINA SHOULDER HEAD, painted features blonde 6 stroke mohair wig, cloth body, china arms (right arm repair) & legs
- **1058 12 ½" BISQUE HEAD RED STAMP DEPOSE TETE JUMEAU** Bte S. G. D. G., brown glass eyes, C/M, PE, Blue stamp Jumeau body, (professional repair to forehead & nose area) was originally purchased from Zelda Cushner, before it was dropped
- 1059 14" KATHE KRUSE, PAINTED FEATURES, early cloth body, wide hips
- 1060 16 ½" BISQUE SHOULDER HEAD BOY INCISED 160-5, brown glass eyes, molded hat, O/C mouth, cloth body with bisque hands
- 1061 10" BISQUE HEAD GOOGLY INCISED 950 PM, C/M, mohair wig, BJCB
- 1062 14 ½" BISQUE HEAD RED STAMP TETE BRU INCISED 227-0, painted blonde brush strokes hair, blue glass eyes, O/M, BJCB (left leg peeling)
- 1063 11 ½" BISQUE HEAD INCISED BRU JNER 3, brown glass eyes (tiny fleck corner left eye), C/M, PE, mohair wig (glued down), Compo body (index finger broken, thumb repair), early clothes
- 1064 12 1/2" BISQUE HEAD INCISED DEP ELITE U.S. 1, UNCLE SAM Googly, watermelon smile, molded hat