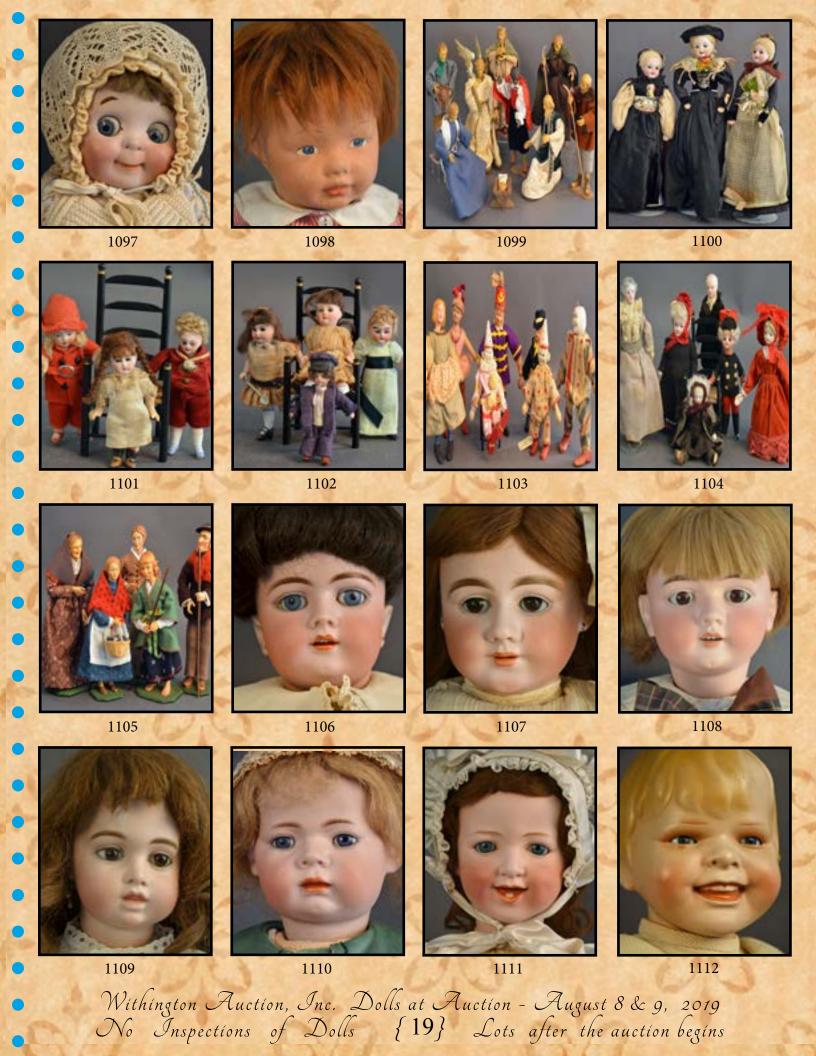

- 1113 20" MARTHA THOMPSON QUEEN ELIZABETH, elaborate beaded & embroidered dress
- **1114** Lot of 2 14" Patricia Ryan Brooks NADA doll girl holding an apple, 1986, wood, cloth body, carved & painted legs, & 17" Patrcia Ryan Brooks NADA "Dorothy" wood, cloth body, red slippers
- 1115 13 ½" BISQUE SOLID DOME FASHION, blue glass eyes, PE, CM, mohair wig, cloth body with bisque arms, early outfit & shoes, (neck socket rubs)
- 1116 10" GAIL WILSON IZANNAH WALKER made for Region 15 UFDC Convention 2011
- 1117 8 ½" ALL BISQUE "OUR FAIRY", blue glass eyes, OM with teeth
- 1118 11" BISQUE HEAD INCISED 231 FANY A2/0M, blue glass sleep eyes, CM, mohair wig, compo toddler body, blue & white knit outfit
- 1119 10 ½" HEUBACH BONNET BABY 7877, painted eyes, CM, compo body, (face rubs)
- **1120 Lot of 2 9" BISQUE DOME HEAD 7602,** painted eyes, CM, baby compo body, & 10" Bisque head incised DIP with Swain Green Stamp, blue glass sleep eyes, mohair wig, CM, baby compo body
- 1121 5 ½" ALL BISQUE, BLUE GLASS SLEEP EYES, CM, (left leg chip), 6" white china bathtub with 2 faucets
- 1122 6 ½" ALL BISQUE GOOGLY INCISED "BABY BUD", Germany 126, mohair wig, sleep eyes
- 1123 6 ½" BISQUE HEAD GOOGLY, painted eyes, incised AM 320, compo body with painted shoes (left foot damage)
- 1124 4" ALL BISQUE Hebee
- 1125 4 1/2" ALL BISQUE GOOGLY, painted eyes, original outfit, mohair wig
- 1126 6" ALL BISQUE HORSEMAN TINY BABY, blue glass sleep eyes, CM, mohair wig
- 1127 7 ½" ALL BISQUE WITH KESTNER LABEL, blue glass sleep eyes, mohair wig, (upper back chip repair)
- 1128 11" COMPO BETTY BOOP, red heart tagged body by Fleischer Studios

- 1129 21" PRINCE PHILLIP BY MARTHA Thompson
- 1130 PAIR OF 15" COLONIAL/VICTORIAN LADIES, painted metal & plaster in original Victorian/Colonial dress (some leg damage), moveable arms
- 1131 10" Princess Ann by Martha Thompson
- 1132 11" PRINCE CHARLES BY MARTHA Thompson
- 1133 Lot of 2 Artist dolls by Pat Ryan Brooks, 11" wood "Devon" holding a teddy bear, & 11" wood "Mariko" holding a doll
- 1134 17" JANE BRADBURY "FUTURE DOLL COLLECTOR" holding cloth doll & teddy bear, sculpted original, red hair
- 1135 13 ½" Jane Bradbury "Katie" artist doll, brown glass eyes, OM
- 1136 24" BISQUE HEAD INCISED VANTA BABY, blue glass sleep eyes, molded blonde hair, OM with teeth, compo body
- 1137 48" KATHE KRUSE MANNEQUIN, painted eyes, CM
- 1138 LOT OF 2 VOGUE GINNY DOLLS, Jill in original box, & pink outfit Ginny
- 1139 29" BISQUE HEAD INCISED S&H 1079, blue glass eyes (left eye iris roughness), OM with teeth, mohair wig, BJCB, (tape of forehead), PE
- 1140 35" BISQUE HEAD BOY INCISED A17M, blue glass eyes, OM with teth, mohair wig, BJCB, black suit & shoes
- 1141 40" CHASE MANNEQUIN, painted features, used for hospital training
- **1142** Lot of 6 Pcs. doll furniture, 8"T x 11"W mahogany inlaid Duncan Fyfe style table w/1 chair, 2 small ladder back chairs, wicker chair, & Windsor style chair
- 1143 LOT OF 2 ALL BISQUE DOLLS, 5" Bonnie Babe, blue glass eyes, OM with teeth, painted socks & shoes, & 6" Googly (392?) with replaced blue glass eyes, watermelon mouth, painted shoes & socks
- 1144 18" ROBERT J WRIGHT BOY WITH SAILBOAT, original tag