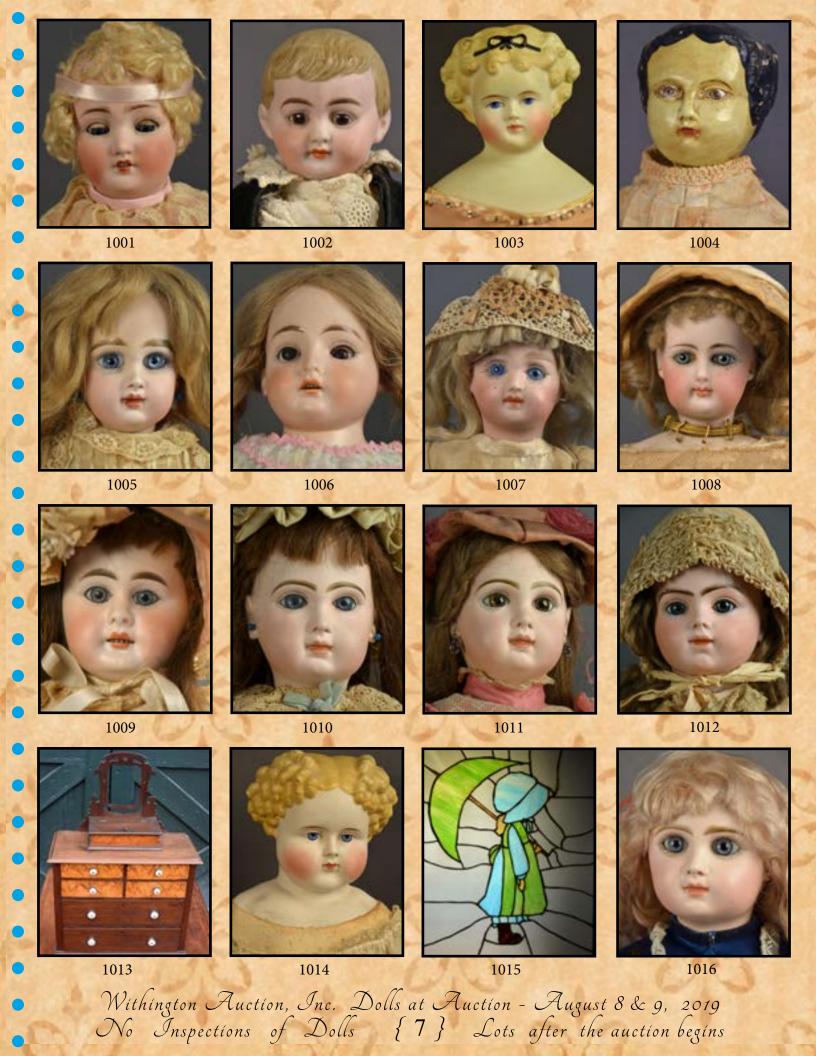

### August 8, 2019 - Day 1 - Picture Dolls

- 1001 13" BISQUE HEAD INC. SIMON HALBIG 1159, blue glass eyes, O/M, compo body, mohair wig glued down, (right ankle repair, broken finger on right hand, broken thumb on left hand)
- 1002 11 ½" BISQUE HEAD BOY, BROWN GLASS EYES, closed mouth, kid body with bisque arms (damage to finger left hand), sculpted & painted hair
- 1003 12" BLONDE HAIR PARIAN SHOULDER HEAD "DAGMAR", painted blue eyes, cloth body, blonde sculpted hair with black bow, (scratches to left lower cheek area.
- 1004 14 ½' JOEL ELLIS JOINTED WOOD DOLL, pewter hands & feet, jointed wood body, painted features (hair repaint, loss to right side hair), original dress
- 1005 12" BISQUE HEAD RED STAMP DEPOSE TETE JUMEAU Bte S. G.D. G. 3, blue gl. eyes, closed mouth, P.E., jointed compo body, straight wrists, blue stamp Jumeau body, (pate glued down)
- 1006 18" BISQUE SHOULDER HEAD INC. "DAISY" BROWN SLEEP EYES, O/M, blonde HH wig, kid body w/ bisque arms (replaced?), (left eye sm. corner nick), (wig glued down), plaster pate
- **1006A** 18" GENERAL DOUGLAS MACARTHUR COMPOSITION DOLL, molded hat, original khaki uniform, Freundlich Novelty Corp. (needs stringing, left arm loose) (*No Picture*)
- 1007 10 ½" BISQUE SOCKET HEAD INCISED A/H2P, French Fashion type, blue glass eyes, closed mouth, mohair wig (glued down), original dress with red ink label Bebe Charmant, 5 piece compo body, probably by Pintel & Godchaux
- 1008 12" BISQUE HEAD FRENCH FASHION INCISED 0, blue glass eyes, closed mouth, pierced ears, kid body, mohair wig, early clothing
- 1009 18" BISQUE SHOULDER HEAD INCISED 1011, blue glass eyes, open mouth with teeth, pierced ears, mohair wig, kid body with bisque arms, (wig pulls, excessive wig glue, face rubs)
- **1010 22" BISQUE HEAD RED LABEL DEPOSE TETE JUMEAU** Bte S.G.D.G. 10, blue glass eyes, closed mouth, P.E., jointed blue stamp Jumeau body, replaced shoes, Ex Sotheby's Auction
- **1011 24" BISQUE HEAD RED LABEL DEPOSE TETE JUMEAU BTE,** S. G. D. G. 11, brown glass eyes, closed mouth, pierced ears, jointed compo body, blue stamp Jumeau body, (minute eye fleck corner right eye), Ex Theriault's sale, (excess wig glue)
- 1012 22" BISQUE HEAD INC. BRU JNE R 11, blue glass eyes, closed mouth, P.E., mohair wig, kid body with bisque arms, (body has some rough spots, patch & leaking), early outfit (melting)
- **1013 6 DRAWER WALNUT/MAPLE DECK TOP CHILD'S BUREAU** with mirror frame (mirror missing), 4 bird'e eye maple drawers over 2 long drawers, 18" long, x 9" deep, x 28" tall
- 1014 26" BLONDE SCULPTED HAIR PARIAN S/H, blue eyes, closed mouth, kid body (leg split), early outfit
- 1015 34" x 46" STAINED/LEADED GLASS WINDOW of blue bonnet child with umbrella, (one small piece of glass missing), plexi-glass lined in the back
- 1016 19" BISQUE HEAD RED STAMP DEPOSE TETE JUMEAU, blue glass eyes, PE, (Left nick), CM, compo body (crazing, nicks), mohair wig, blue coat & hat