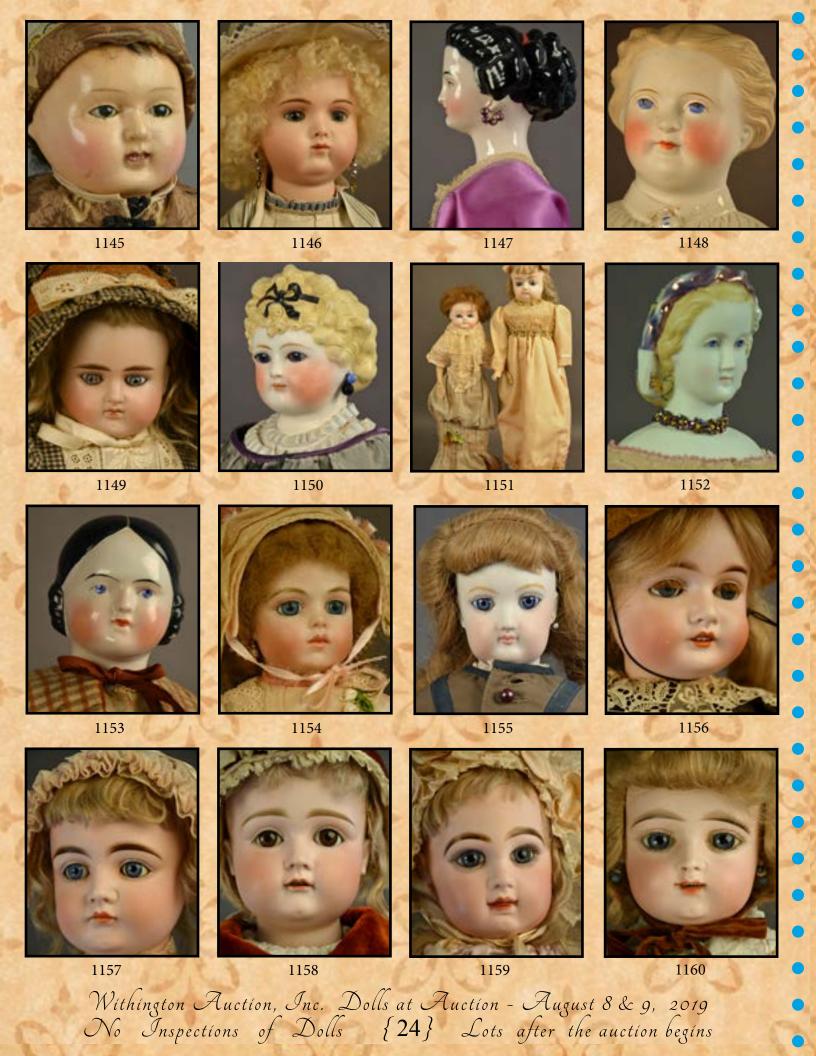

- 1129 21" PRINCE PHILLIP BY MARTHA Thompson
- 1130 PAIR OF 15" COLONIAL/VICTORIAN LADIES, painted metal & plaster in original Victorian/Colonial dress (some leg damage), moveable arms
- 1131 10" Princess Ann by Martha Thompson
- 1132 11" PRINCE CHARLES BY MARTHA Thompson
- 1133 Lot of 2 Artist dolls by Pat Ryan Brooks, 11" wood "Devon" holding a teddy bear, & 11" wood "Mariko" holding a doll
- 1134 17" JANE BRADBURY "FUTURE DOLL COLLECTOR" holding cloth doll & teddy bear, sculpted original, red hair
- 1135 13 ½" Jane Bradbury "Katie" artist doll, brown glass eyes, OM
- 1136 24" BISQUE HEAD INCISED VANTA BABY, blue glass sleep eyes, molded blonde hair, OM with teeth, compo body
- 1137 48" KATHE KRUSE MANNEQUIN, painted eyes, CM
- 1138 LOT OF 2 VOGUE GINNY DOLLS, Jill in original box, & pink outfit Ginny
- 1139 29" BISQUE HEAD INCISED S&H 1079, blue glass eyes (left eye iris roughness), OM with teeth, mohair wig, BJCB, (tape of forehead), PE
- 1140 35" BISQUE HEAD BOY INCISED A17M, blue glass eyes, OM with teth, mohair wig, BJCB, black suit & shoes
- 1141 40" CHASE MANNEQUIN, painted features, used for hospital training
- **1142** Lot of 6 Pcs. doll furniture, 8"T x 11"W mahogany inlaid Duncan Fyfe style table w/1 chair, 2 small ladder back chairs, wicker chair, & Windsor style chair
- 1143 LOT OF 2 ALL BISQUE DOLLS, 5" Bonnie Babe, blue glass eyes, OM with teeth, painted socks & shoes, & 6" Googly (392?) with replaced blue glass eyes, watermelon mouth, painted shoes & socks
- 1144 18" ROBERT J WRIGHT BOY WITH SAILBOAT, original tag

- 1145 20" WAX OVER COMPO ORIENTAL MOTSCHMANN, dark pupiless eyes, black HH, OM with teeth, taufling compo body
- 1146 14 1/2" SHIRLEY ANTOON HURET artist doll, blue glass eyes, skin wig, PE, CM
- 1147 16" MARTHA THOMPSON SHOULDER HEAD ARTIST DOLL, painted features, black molded hair, PE, CM
- 1148 22 ½" BLONDE HAIR PARIAN, PAINTED FEATURES, CM, molded blonde hair, cloth body, kid arms, fancy bodice
- 1149 20" BISQUE SOLID DOME TURNED HEAD SHOULDER HEAD INCISED 639, blue glass eyes, mohair wig, CM, cloth body, kid arms,
- 1150 16" PARIAN S&H SHOULDER HEAD, molded blonde curly hair with ribbon, blue glass eyes, PE, CM, cloth body, bisque arms, early outfit
- 1151 LOT OF 2 12" PAPER MACHE SHOULDER HEAD, blue glass eyes, painted features, CM, mohair wig, cloth body & 16" Paper mache shoulder head, blue glass eyes, CM, mohair wig, cloth body
- 1152 14" ABG COPPER LUSTER PARIAN SHOULDER HEAD, molded snood & feather, cloth body, leather hands, "Empress Eugenie"
- 1153 20" PINK TINT CHINA, BLACK CENTER PART HAIR, painted features, CM, cloth body, leather hands, antique clothes (hair rubs)
- 1154 13" SHIRLEY ANTOON BRU artist doll, blue glass eyes, CM, PE, BJCB, 1985
- 1155 18" FRENCH FASHION F.G IN SCROLL, CM, PE, blue glass eyes, kid body, mohair wig, (eyes touched up in corners), early walking suit
- 1156 24" BISQUE HEAD INC. GERMANY QUEEN LOUISE, blue glass sleep eyes, OM mohair, BJCB, brown silk dress melting, (wig glued down, white spot on right check)
- 1157 24" BISQUE HEAD KESTNER INCISED K Made in Germany 14. blue glass sleep eyes, CM, mohair wig, BJCB, (fleck under right eye), beige silk outfit
- 1158 24" BISQUE HEAD INCISED 15, brown glass sleep eyes, OM with teeth, mohair wig, BJCB, velvet coat, (head should be restrung)
- 1159 23 ½" BISQUE HEAD RED LABEL DEPOSE TETE JUMEAU Bte S.G.D.G., blue glass eyes, CM, PE, French jointed compo body, mohair wig, antique outfit
- 1160 29" BISQUE HEAD F.G. IN SCROLL, blue glass eyes, OM with teeth, PE, mohair wig, BJCB, (hairline back of head at rim), needlepoint outfit

- 1161 27" BISQUE HEAD INCISED 109-15 DEP, brown glass sleep eyes, OM with teeth, PE, mohair wig, BJCB, dressed in whites, (wig glued down)
- 1162 28" BISQUE HEAD K\*R SIMON HALBIG 117N, blue glass eyes, OM with teeth, HH wig, BJCB, (eye repairs to booth eyes, scratch on forehead)
- 1163 26" BISQUE HEAD KESTNER MADE IN GERMANY 146, blue glass sleep eyes, OM with teeth, mohair wig, BJCB, plaster pate
- 1164 26" BISQUE HEAD RED LABEL DEPOSE TETE JUMEAU BTE S.G.D.G. 13, blue glass eyes, CM, PE, French jointed compo body, mohair wig, pink outfit
- 1165 27" WAX OVER COMPO SHOULDER HEAD, blue inset glass eyes, CM, cloth body, mohair wig
- 1166 27" BISQUE HEAD GERMANY 171, blue glass sleep eyes, OM with teeth, mohair wig, BJCB, blue floral dress, (wig glued down)
- 1167 16" BISQUE HEAD SH 1039 DEP, brown glass eyes, OM with teeth, PE, mohair wig, BJCB, antique shoes, right eye fleck
- 1168 LOT OF 6 SMALL ALL BISQUE DOLLS,  $3 4\frac{1}{2}$ " KEWPIES,  $1 4\frac{3}{4}$ " Our Fairy with label, 1 5" Bye-Lo,  $1 5\frac{1}{2}$ " boy with painted features
- 1169 29" BISQUE HEAD INCISED GERMANY HEINRICH HANDWERCK SIMON & HALBIG, blue glass sleep eyes, OM with teeth, PE, HH wig, BJCB
- 1170 31" BISQUE HEAD INCISED, brown glass sleep eyes, OM with teeth, PE, HH wig, BJCB
- 1171 33" BISQUE HEAD WALKURE GERMANY, brown glass sleep eyes, OM with teeth, PE, HH wig, BJCB
- 1172 24" BISQUE HEAD INCISED S&H 1249 DEP, brown glass sleep eyes, OM with teeth, PE, HH wig, BJCB dressed in white, (left eye chip repair)
- 1173 21" BISQUE HEAD INCISED K\*R SIMON & HALBIG 403 WALKER, blue glass sleep eyes, OM w/teeth, PE, mohair wig, BJCB, (wig glued down, left eyelash missing)
- 1174 16" BISQUE HEAD MADE IN GERMANY 152, brown glass sleep eyes, OM with teeth, mohair wig, BJCB, (wig glued down)
- 1175 LOT OF 2 15" BISQUE CHARACTER BABY JDK 211, blue glass eyes, OM with teeth, (right eye fleck), 13" Bisque baby Heubach 300 Koppelsdorf, blue glass eyes, OM with teeth, mohair wig, compo baby body
- 1176 26" BISQUE HEAD INCISED KH4 GERMANY, brown glass eyes, OM with teeth, HH wig, BJCB