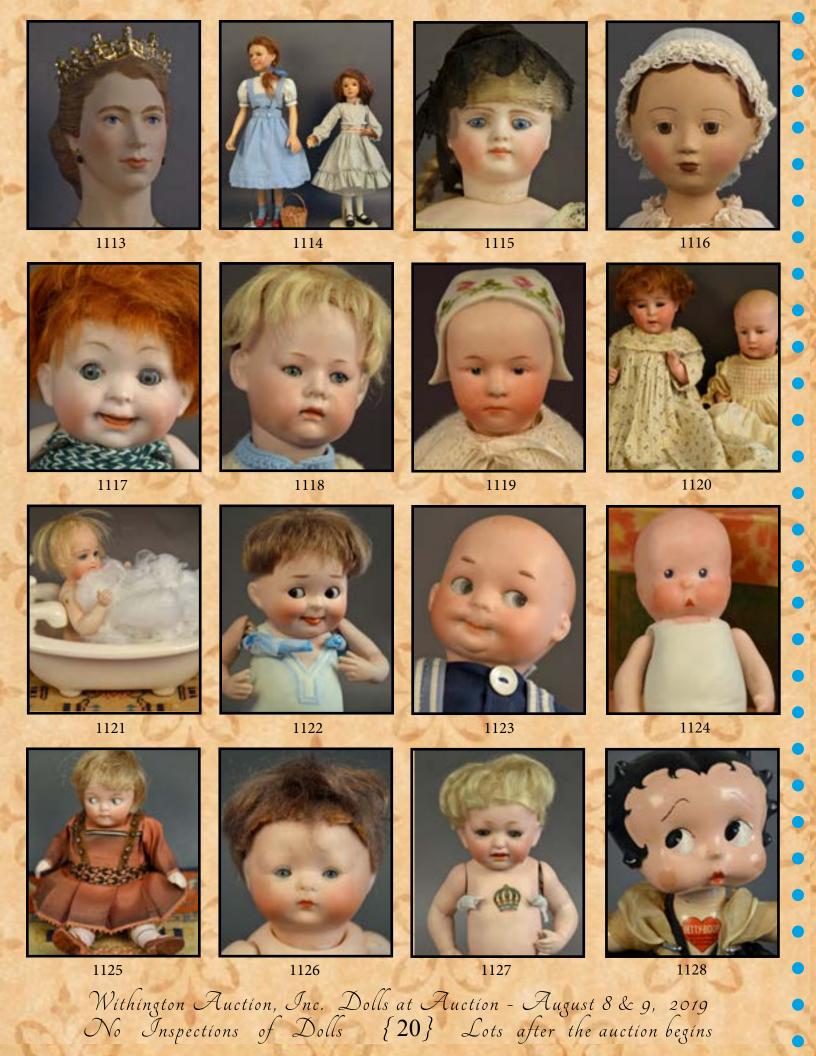

- 1129 21" PRINCE PHILLIP BY MARTHA Thompson
- 1130 PAIR OF 15" COLONIAL/VICTORIAN LADIES, painted metal & plaster in original Victorian/Colonial dress (some leg damage), moveable arms
- 1131 10" Princess Ann by Martha Thompson
- 1132 11" PRINCE CHARLES BY MARTHA Thompson
- 1133 Lot of 2 Artist dolls by Pat Ryan Brooks, 11" wood "Devon" holding a teddy bear, & 11" wood "Mariko" holding a doll
- 1134 17" JANE BRADBURY "FUTURE DOLL COLLECTOR" holding cloth doll & teddy bear, sculpted original, red hair
- 1135 13 ½" Jane Bradbury "Katie" artist doll, brown glass eyes, OM
- 1136 24" BISQUE HEAD INCISED VANTA BABY, blue glass sleep eyes, molded blonde hair, OM with teeth, compo body
- 1137 48" KATHE KRUSE MANNEQUIN, painted eyes, CM
- 1138 LOT OF 2 VOGUE GINNY DOLLS, Jill in original box, & pink outfit Ginny
- 1139 29" BISQUE HEAD INCISED S&H 1079, blue glass eyes (left eye iris roughness), OM with teeth, mohair wig, BJCB, (tape of forehead), PE
- 1140 35" BISQUE HEAD BOY INCISED A17M, blue glass eyes, OM with teth, mohair wig, BJCB, black suit & shoes
- 1141 40" CHASE MANNEQUIN, painted features, used for hospital training
- **1142** Lot of 6 Pcs. doll furniture, 8"T x 11"W mahogany inlaid Duncan Fyfe style table w/1 chair, 2 small ladder back chairs, wicker chair, & Windsor style chair
- 1143 LOT OF 2 ALL BISQUE DOLLS, 5" Bonnie Babe, blue glass eyes, OM with teeth, painted socks & shoes, & 6" Googly (392?) with replaced blue glass eyes, watermelon mouth, painted shoes & socks
- 1144 18" ROBERT J WRIGHT BOY WITH SAILBOAT, original tag

- 1145 20" WAX OVER COMPO ORIENTAL MOTSCHMANN, dark pupiless eyes, black HH, OM with teeth, taufling compo body
- 1146 14 1/2" SHIRLEY ANTOON HURET artist doll, blue glass eyes, skin wig, PE, CM
- 1147 16" MARTHA THOMPSON SHOULDER HEAD ARTIST DOLL, painted features, black molded hair, PE, CM
- 1148 22 ½" BLONDE HAIR PARIAN, PAINTED FEATURES, CM, molded blonde hair, cloth body, kid arms, fancy bodice
- 1149 20" BISQUE SOLID DOME TURNED HEAD SHOULDER HEAD INCISED 639, blue glass eyes, mohair wig, CM, cloth body, kid arms,
- 1150 16" PARIAN S&H SHOULDER HEAD, molded blonde curly hair with ribbon, blue glass eyes, PE, CM, cloth body, bisque arms, early outfit
- 1151 LOT OF 2 12" PAPER MACHE SHOULDER HEAD, blue glass eyes, painted features, CM, mohair wig, cloth body & 16" Paper mache shoulder head, blue glass eyes, CM, mohair wig, cloth body
- 1152 14" ABG COPPER LUSTER PARIAN SHOULDER HEAD, molded snood & feather, cloth body, leather hands, "Empress Eugenie"
- 1153 20" PINK TINT CHINA, BLACK CENTER PART HAIR, painted features, CM, cloth body, leather hands, antique clothes (hair rubs)
- 1154 13" SHIRLEY ANTOON BRU artist doll, blue glass eyes, CM, PE, BJCB, 1985
- 1155 18" FRENCH FASHION F.G IN SCROLL, CM, PE, blue glass eyes, kid body, mohair wig, (eyes touched up in corners), early walking suit
- 1156 24" BISQUE HEAD INC. GERMANY QUEEN LOUISE, blue glass sleep eyes, OM mohair, BJCB, brown silk dress melting, (wig glued down, white spot on right check)
- 1157 24" BISQUE HEAD KESTNER INCISED K Made in Germany 14. blue glass sleep eyes, CM, mohair wig, BJCB, (fleck under right eye), beige silk outfit
- 1158 24" BISQUE HEAD INCISED 15, brown glass sleep eyes, OM with teeth, mohair wig, BJCB, velvet coat, (head should be restrung)
- 1159 23 ½" BISQUE HEAD RED LABEL DEPOSE TETE JUMEAU Bte S.G.D.G., blue glass eyes, CM, PE, French jointed compo body, mohair wig, antique outfit
- 1160 29" BISQUE HEAD F.G. IN SCROLL, blue glass eyes, OM with teeth, PE, mohair wig, BJCB, (hairline back of head at rim), needlepoint outfit