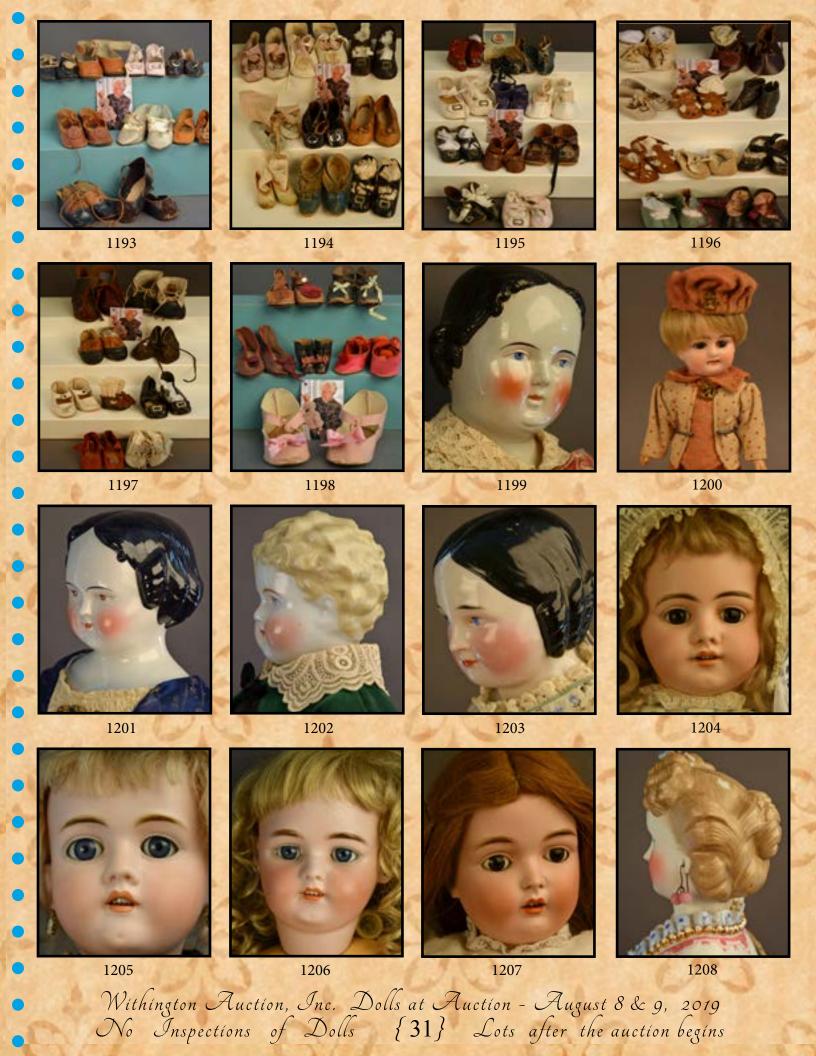

cloth body, china arms, green velvet suit
- 1203 20" BLACK HAIR CHINA, BLUE EYES, painted features, cloth body, china limbs
- **1204 21" BISQUE HEAD INCISED S&H 1009 DEP,** brown glass eyes, PE, O/M with teeth, mohair wig, BJCB (manufacture line behind right ear)
- 1205 24" BISQUE HEAD INCISED WALKURE GERMANY. Blue glass sleep eyes, PE, OM with teeth, mohair wig, BJCB, black outfit
- 1206 23" BISQUE HEAD INCISED S&H 1079 DEP GERMANY 11, blue glass sleep eyes, PE, OM with teeth, mohair wig, BJCB, no clothes, wear to body
- 1207 21" BISQUE EHAD INCISED MADE IN GERMANY 171, brown glass sleep eyes, OM with teeth, mohair wig, BJCB, white dress
- **1208 18" PARIAN, MOLDED BLONDE HAIR WITH RIBBON, BLUE GLASS EYES, PE, CM, cloth body with leather arms, blue dress (2 head nicks on top of head)**





- **1209 16" BISQUE HEAD FRENCH FASHION INCISED 4,** blue glass eyes, early mohair wig, PE, CM, kid body, early red walking outfit with antique shoes, (pate glued down)
- **1210 13" BISQUE DOME HEAD INCISED 5,** blue glass eyes, PE, CM, mohair wig, straight wrist compo body, early red outfit (faded), (lg. piece missing from dome head)
- 1211 14" SCHOENHUT GIRL, MOHAIR WIG, painted features, spring jointed body, (facial crazing), red dress
- 1212 20" KESTNER SHOULDER HEAD INCISED 8 MADE IN GERMANY, brown glass eyes, OCM, mohair wig, kid body, bisque hands, white dress, (pate plastered), (paint loss left eyebrow)
- 1213 23" BISQUE HEAD INCISED MADE IN GERMANY 146, brown glass sleepe eyes, mohair wig, open mouth with teeth, BCJB, brown suit with parasol
- **1214 13" IRON WHEEL PULL TOY WI