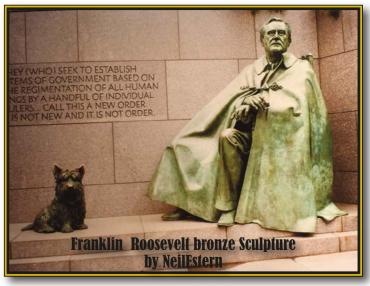

Every Christmas, Ann sent out her Christmas package to a selected few and Withington's was privileged to be on her "list." The package contained inspirational thoughts and photos of her featured doll

family members..... along with an entertaining and informational poem she called a "Terse Verse". I recall one Christmas, the featured doll was Patty Play Pal (PPP), to my amazement this iconic doll family of the 1960"s was sculpted by Neil Estern, the renown sculptor, famous for his bronzes of Franklin and Eleanor Roosevelt, and many others including JFK and Princess Di. Like no other dolls of this period, the expert sculpting of these vinyl dolls elevated their status in the doll world to some of the finest vinly dolls ever made..... creating among others, the most life-like Shirley Temples of all!

Sincerely, Marcia & Larry Leizure August 8 & 9, 2019 WITHINGTON AUCTION, Inc. Hillsborough, NH A terse Doll history In verse

Patti's Family by Ann E. Hastings 2013

So often when I look in to the life-like face Of an Ideal Patti Playpal doll, I think of Neil Estern's masterpieces At the Roosevelt Memorial in the Washington Mall. Neil considered the 3,300 pound sculpture of the President The pinnacle of his career. And I consider his Patti Playpal family, Of all his doll sculptures, the most dear. For two years I've rimed and raved about Patti, Peter, and their relatives galore, And this year I'm concluding With just four more. On your far left is little sister Suzy, A chubby 28 inch one-year old. Suzy's feet are angled, almost tiptoe. And IDEAL OB - 28" is her mold. Next, in white, is Patti's cousin, Bye-Bye Baby, Twenty-five inches, issued in 1960 and 1961. For the most life-like limbs and torso in a baby doll. This is considered by experts, number one! My forty-two inch "Daddy's Girl" with her contagious smile Is a perfect representation of a leggy pre-teen girl. Her hair falls well past her shoulders And has just enough curl. Though I rimed about Saucy Walker last year, I feature her once more. This Saucy is a younger version, Another darling baby I truly adore. In addition to Estern's Washington sculptures of FDR, His Scottish terrier, Fala, and wife Eleanor, In New York there's a huge statue of La Guardia And a bust of President Kennedy, making one more. But Estern has also had commissioned portraits of J. Edgar Hoover, Jimmy Carter, Calvin Vaux, and Danny Kaye, Frederick Law Olmstead, and Princess Diana