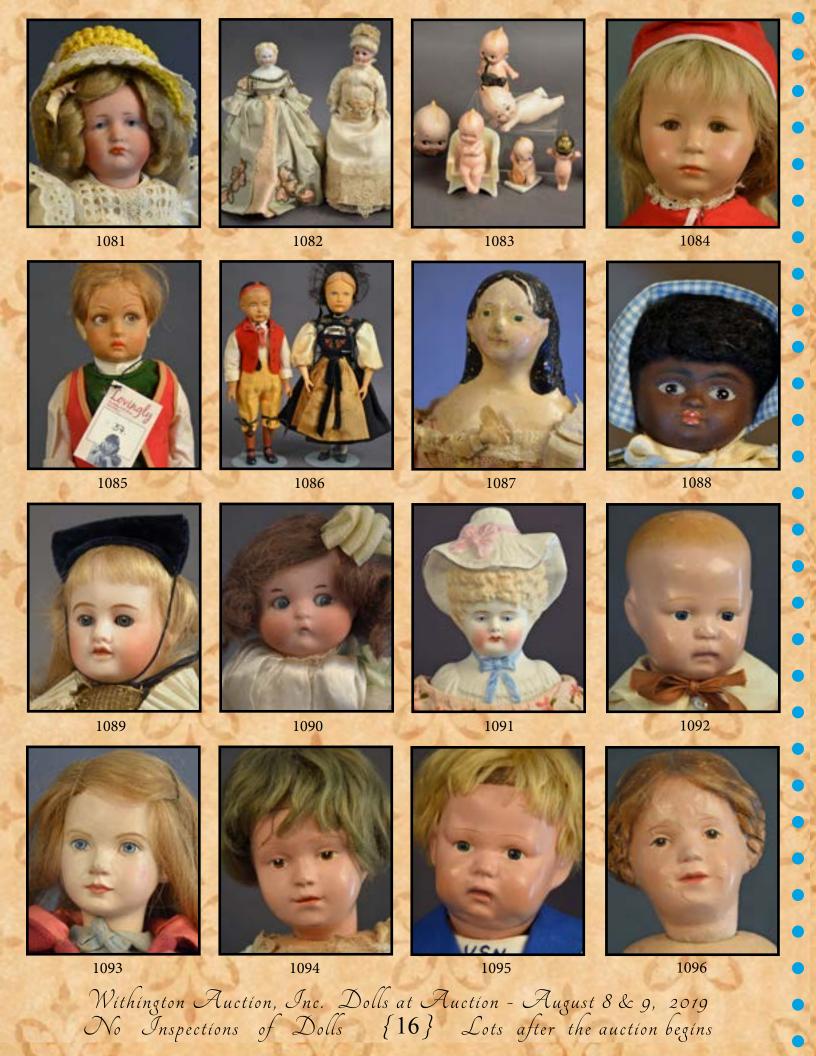

- 1081 7 1/2" BISQUE HEAD INCISED K\*R 114, painted eyes, C/M, mohair wig, BJCB, (glue around rim)
- **1082** LOT OF 2 8" BISQUE SHOULDER HEAD INCISED S&H 1160, brown glass eyes, C/M, mohair wig, cloth body with bisque arms & legs, & 7 ½" Parian, painted features, molded blonde hair, cloth body w/ bisque limbs
- **1083** Lot of 8 ASSORTED KEWPIES, cat in lap, child in chair, two reading book, two hugging, small soldier, playing ukulele, prone, & head
- 1084 17" KATHE KRUSE CELLULOID, painted features, HH hair wig, red outfit
- 1085 14" LENCI BOY W/TAGS, ORIGINAL OUTFIT, from the Jane Withers Collection
- **1086** Lot of **2** Swiss Wooden dolls, 9 ½" boy, painted features, original outfit, 10" girl, painted features, original outfit, red ribbon
- **1087 Lot of 2 MILLINERS MODELS,** 9 ½" paper mache, painted features, wood body, (severe neck crazing), & 8 ½" p.m, painted features, wood body
- 1088 6 1/2" BLACK GERMAN ALL BISQUE, toddler, glass eyes, C/M, straight leg
- 1089 7 ½" BISQUE HEAD INCISED SFBJ 60 PARIS, blue glass sleep eyes, O/CM, compo straight leg body, mohair wig (glued down)
- 1090 8" BISQUE HEAD INCISED JUST ME AM 310, blue glass sleeping eyes, C/M, mohair wig, straight leg compo body
- **1091 13" Parian shoulder head with molded hat** & blue ribbon, painted features, C/M, cloth body with bisque arms & legs, fancy molded hat
- 1092 11" SCHOENHUT BOY, intaglio eyes, original outfit
- 1093 14 ½" DEWEESE COCHRANE "CINDY", latex, painted eyes, HH wig, (nose rub)
- 1094 14 ½" SCHOENHUT GIRL, PAINTED FEATURES, C/M, mohair wig, (nose chip)
- 1095 16" SCHOENHUT BOY, PAINTED FEATURES, mohair wig, sailor outfit
- 1096 14" SCHOENHUT, PAINTED FEATURES, molded hair (paint loss), no clothes

- 1097 12" BISQUE HEAD GOOGLY INCISED JDK 221, mohair wig, toddler compo body, (many repairs to head)
- 1098 18" KAMKINS BOY, painted features, molded face, cloth body, partial ink label back of head
- 1099 Lot of 9 asst. German wood Crèche figures, 8" 9" & baby Jesus
- 1100 LOT OF 3 12" BISQUE HEAD GERMAN DOLLS, brown glass eyes, O/M, cloth bodies, dressed in original German outfits
- 1101 LOT OF 5 3 ½" BISQUE HEAD DOLLS in original outfits
- 1102 Lot of  $7 3" 3 \frac{1}{2}$ " Bisque Head dolls in original outfits
- 1103 Lot of 7 Schoenhut circus figures, (face wear), (1 repaint)
- 1104 Lot of 6 4" 6" BISQUE HEAD DOLLS in original outfits
- 1105 Lot of 5 6 ½" 7 ½" GERMAN WOOD HEAD FIGURES in original outfits
- 1106 21" BISQUE HEAD INCISED 99 DEP GERMANY HANDWERCK, blue glass sleep eyes, O/M with teeth, PE, BJCB, mohair wig (pate glued down)
- 1107 38" BISQUE HEAD INCISED 79, brown glass eyes, O/M with teeth, HH wig (excess glue), (hairline at each ear, eyes reset), BJCB
- 1108 34" BISQUE HEAD INCISED SH GERMANY MAX HANDWERCK, brown glass eyes, O/M with teeth, BJCB
- 1109 24" BISQUE HEAD INCISED CIRCLE DOT BRU JNE 9, Brown glass eyes, C/M, PE, mohair wig, kid body (repairs), (head repairs), (replaced arms)
- 1110 26" BISQUE HEAD INCISED K\*R SIMON HALBIG 115A, character baby, blue glass sleep eyes, O/CM, mohair wig, compo baby body (broken & missing finger)
- 1111 23" BISQUE LAUGHING CHARACTER INCISED 10 ½, blue glass sleep eyes, mohair wig, BJCB
- 1112 19" PAINTED BISQUE HELEN JENSEN "Gladdie"