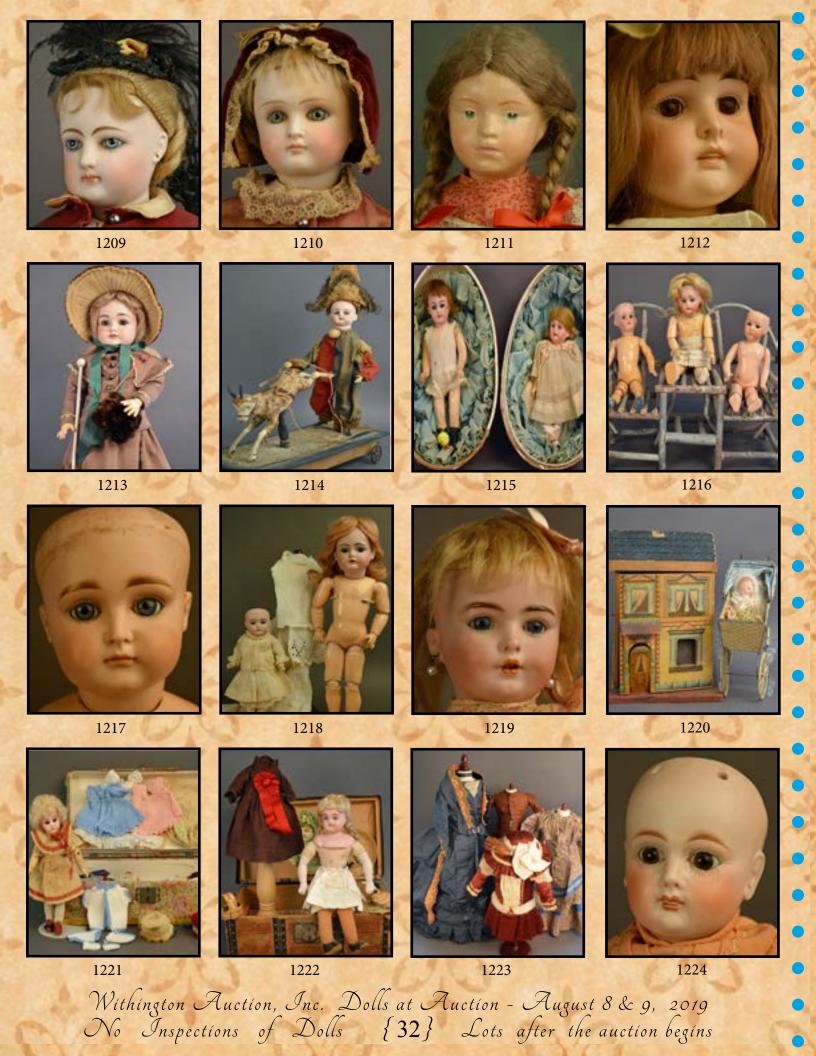

loth body, china arms, green velvet suit
- 1203 20" BLACK HAIR CHINA, BLUE EYES, painted features, cloth body, china limbs
- **1204 21" BISQUE HEAD INCISED S&H 1009 DEP,** brown glass eyes, PE, O/M with teeth, mohair wig, BJCB (manufacture line behind right ear)
- 1205 24" BISQUE HEAD INCISED WALKURE GERMANY. Blue glass sleep eyes, PE, OM with teeth, mohair wig, BJCB, black outfit
- 1206 23" BISQUE HEAD INCISED S&H 1079 DEP GERMANY 11, blue glass sleep eyes, PE, OM with teeth, mohair wig, BJCB, no clothes, wear to body
- 1207 21" BISQUE EHAD INCISED MADE IN GERMANY 171, brown glass sleep eyes, OM with teeth, mohair wig, BJCB, white dress
- **1208 18" PARIAN, MOLDED BLONDE HAIR WITH RIBBON, BLUE GLASS EYES, PE, CM, cloth body with leather arms, blue dress (2 head nicks on top of head)**





- **1209 16" BISQUE HEAD FRENCH FASHION INCISED 4,** blue glass eyes, early mohair wig, PE, CM, kid body, early red walking outfit with antique shoes, (pate glued down)
- **1210 13" BISQUE DOME HEAD INCISED 5,** blue glass eyes, PE, CM, mohair wig, straight wrist compo body, early red outfit (faded), (lg. piece missing from dome head)
- 1211 14" SCHOENHUT GIRL, MOHAIR WIG, painted features, spring jointed body, (facial crazing), red dress
- 1212 20" KESTNER SHOULDER HEAD INCISED 8 MADE IN GERMANY, brown glass eyes, OCM, mohair wig, kid body, bisque hands, white dress, (pate plastered), (paint loss left eyebrow)
- 1213 23" BISQUE HEAD INCISED MADE IN GERMANY 146, brown glass sleepe eyes, mohair wig, open mouth with teeth, BCJB, brown suit with parasol
- **1214 13" IRON WHEEL PULL TOY WITH