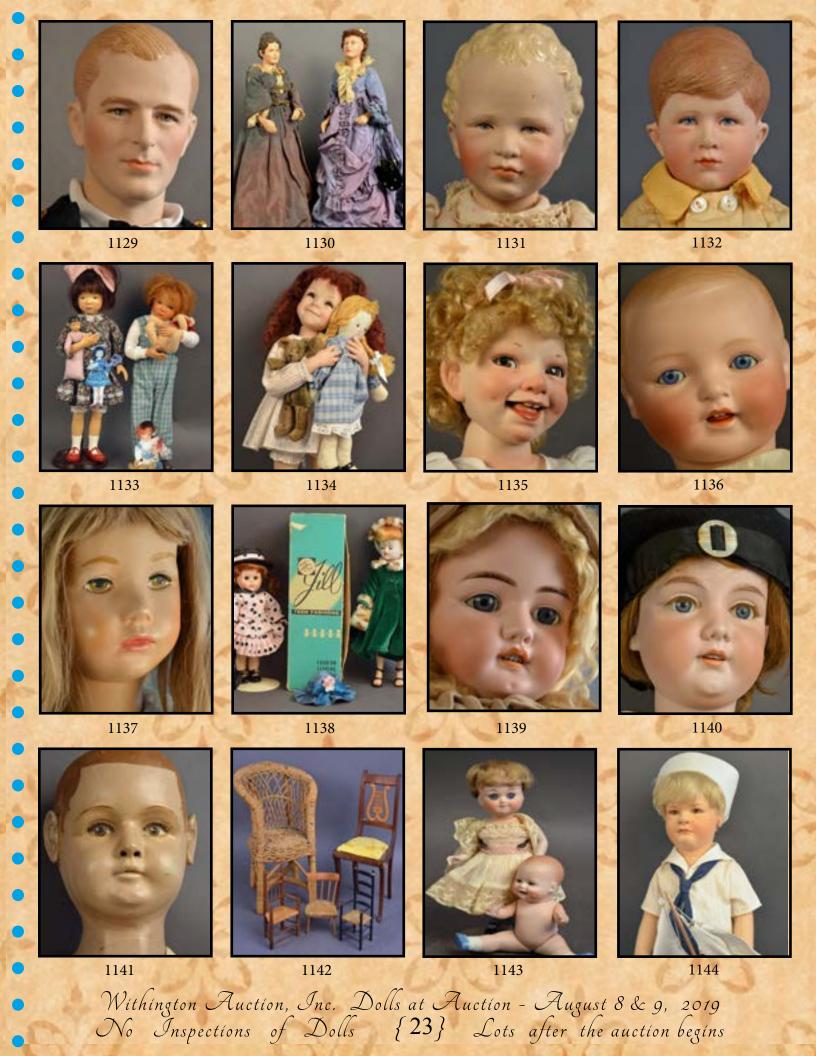

### August 8, 2019 - Day 1 - Picture Dolls

- 1001 13" BISQUE HEAD INC. SIMON HALBIG 1159, blue glass eyes, O/M, compo body, mohair wig glued down, (right ankle repair, broken finger on right hand, broken thumb on left hand)
- 1002 11 ½" BISQUE HEAD BOY, BROWN GLASS EYES, closed mouth, kid body with bisque arms (damage to finger left hand), sculpted & painted hair
- 1003 12" BLONDE HAIR PARIAN SHOULDER HEAD "DAGMAR", painted blue eyes, cloth body, blonde sculpted hair with black bow, (scratches to left lower cheek area.
- 1004 14 ½' JOEL ELLIS JOINTED WOOD DOLL, pewter hands & feet, jointed wood body, painted features (hair repaint, loss to right side hair), original dress
- 1005 12" BISQUE HEAD RED STAMP DEPOSE TETE JUMEAU Bte S. G.D. G. 3, blue gl. eyes, closed mouth, P.E., jointed compo body, straight wrists, blue stamp Jumeau body, (pate glued down)
- 1006 18" BISQUE SHOULDER HEAD INC. "DAISY" BROWN SLEEP EYES, O/M, blonde HH wig, kid body w/ bisque arms (replaced?), (left eye sm. corner nick), (wig glued down), plaster pate
- **1006A** 18" GENERAL DOUGLAS MACARTHUR COMPOSITION DOLL, molded hat, original khaki uniform, Freundlich Novelty Corp. (needs stringing, left arm loose) (*No Picture*)
- 1007 10 ½" BISQUE SOCKET HEAD INCISED A/H2P, French Fashion type, blue glass eyes, closed mouth, mohair wig (glued down), original dress with red ink label Bebe Charmant, 5 piece compo body, probably by Pintel & Godchaux
- 1008 12" BISQUE HEAD FRENCH FASHION INCISED 0, blue glass eyes, closed mouth, pierced ears, kid body, mohair wig, early clothing
- 1009 18" BISQUE SHOULDER HEAD INCISED 1011, blue glass eyes, open mouth with teeth, pierced ears, mohair wig, kid body with bisque arms, (wig pulls, excessive wig glue, face rubs)
- **1010 22" BISQUE HEAD RED LABEL DEPOSE TETE JUMEAU** Bte S.G.D.G. 10, blue glass eyes, closed mouth, P.E., jointed blue stamp Jumeau body, replaced shoes, Ex Sotheby's Auction
- **1011 24" BISQUE HEAD RED LABEL DEPOSE TETE JUMEAU BTE,** S. G. D. G. 11, brown glass eyes, closed mouth, pierced ears, jointed compo body, blue stamp Jumeau body, (minute eye fleck corner right eye), Ex Theriault's sale, (excess wig glue)
- 1012 22" BISQUE HEAD INC. BRU JNE R 11, blue glass eyes, closed mouth, P.E., mohair wig, kid body with bisque arms, (body has some rough spots, patch & leaking), early outfit (melting)
- **1013 6 DRAWER WALNUT/MAPLE DECK TOP CHILD'S BUREAU** with mirror frame (mirror missing), 4 bird'e eye maple drawers over 2 long drawers, 18" long, x 9" deep, x 28" tall
- 1014 26" BLONDE SCULPTED HAIR PARIAN S/H, blue eyes, closed mouth, kid body (leg split), early outfit
- 1015 34" x 46" STAINED/LEADED GLASS WINDOW of blue bonnet child with umbrella, (one small piece of glass missing), plexi-glass lined in the back
- 1016 19" BISQUE HEAD RED STAMP DEPOSE TETE JUMEAU, blue glass eyes, PE, (Left nick), CM, compo body (crazing, nicks), mohair wig, blue coat & hat

- **1017 Lot 3- Dolore's Project dolls**: 10 1/2" Bisque S/H, Sonnenberg, brown gl. eyes, PE, Mohair, C/M, kid body w/ bisque hands (firing line backof head); 9" Bisque, blue gl. eyes, C/M, mohair, BJCB, & 9" dome head inc. 110, Brown Gl. eyes, mohair, CM, BJCB
- 1018 3 PIECE ANTIQUE SILK FRENCH FASHION WALKING SUIT, for 28"-30" doll, gathered dress with bustle & train for 12" waist, fitted jacket with velvet trim & tassels, and matching hat, browns & teal (some silk melting)
- 1019 24" BISQUE HEAD INCISED A.19 PARIS S. ANTOON 1988, (artist) on an antique French compo body, HH wig, glass eyes C/M, repro dress
- 1020 23" BISQUE HEAD INCISED D SFBJ 60 PARIS, brown sleep eyes, open mouth with teeth, (face rubs), BJCB, new outfit
- **1021 14" MILLINERS MODEL, PAPER MACHE HEAD,** sausage curls, exposed ears, painted features, (nose rub), kid body, wooden limbs, antique clothes
- **1022 15" BISQUE HEAD INCISED 5, JUMEAU,** brown glass eyes, C/M, PE, HH wig, blue stamp Jumeau compo body, (wear to fingers)
- 1023 16 ½" FRANKLIN PIERCE PARIAN SHOULDER HEAD (hairline on left shoulder), blonde hair, molded bodice, painted features, cloth body, bisque arms & legs
- **1024 17" BISQUE HEAD BOY INCISED 2048,** brown glass sleep eyes, O/M, BJCB, painted blonde hair, "Tommy Tucker"
- **1025 16" BISQUE HEAD TODDLER K\*R S H 115A,** blue glass sleep eyes, C/M, BJCB, (fingers have some rough spots), with Chippendale chair
- **1026 8" BISQUE HEAD BABY INCISED PM23 GERMANY,** blue glass sleep eyes, O/M, with teeth, baby compo body
- 1027 15" BISQUE HEAD BOY INCISED K\*R 115, brown glass sleep eyes, O/CM, painted blonde hair, (piece cut out of back of neck), Velma Driscoll Collection
- **1028 14" BISQUE SHOULDER HEAD FRENCH FASHION INCISED 1**, blue glass eyes, C/M, PE, mohair wig (glued down), kid body, antique dress
- **1029 12" BISQUE HEAD BOY INCISED HEUBACH 7602,** intaglio eyes, C/M, compo baby body, with small Teddy Bear
- 1030 14" BISQUE HEAD W/ 3 FACES, sleeping, crying, smiling, cloth body, (cheek rubs)
- **1031 24" BISQUE HEAD TETE JUMEAU 10,** Blue glass eyes (reset), O/M with teeth, PE, jointed French comp body, (large repair to forehead)
- 1032 11" BISQUE HEAD INCISED K\*R 101, Marie, painted eyes, C/M, BJCB, mohair wig

- 1033 12" BISQUE HEAD INCISED K\*R 101, PETER, painted eyes, C/M, BJCB, mohair wig
- 1034 7 ½" BISQUE HEAD GOOGLY INCISED GERMANY 323 A 10 0 M, C/M, compo body with painted shoes/socks, mohair wig
- **1035 16" BLONDE HAIR PARIAN SHOULDER HEAD,** painted features, PE, blue ribbon in hair, C/M, cloth body, (right cheek repair?)
- 1036 10" BISQUE HEAD INCISED K\*R 114, HANS, blue glass eyes, C/M, BJCB, mohair wig, Zelda Cushner Collection
- 1037 8" BISQUE INCISED K\*R 101, painted eyes, C/M, compo body with painted shoes & socks, original outfit
- 1038 7" BISQUE HEAD GOOGLY INCISED GERMANY 323 A 10 0 M, C/M, compo body with painted shoes/socks, mohair wig (wig glue around rim)
- 1039 4 ½" ALL BISQUE GOOGLY INCISED 189, jointed shoulder & hips, brown glass eyes, mohair wig, molded shoes & socks, wig glued down
- 1040 7 ½" GOOGLY BOY INCISED HEUBACH GERMANY, blue glass eyes, C/M, mohair wig, compo body, painted shoes (right shoe cracked)
- 1041 6 ½" GOOGLY INCISED WS WALTHER & Co., blue glass eyes, C/M, mohair wig, compo body with painted shoes/socks, (wig glued down)
- 1042 8 ½" GOOGLY INCISED WS, blue glass eyes, C/M, mohair wig, compo body with painted shoes/socks
- 1043 6 ½" GOOGLY INCISED GERMANY 323 A 11/0 M, blue glass eyes, C/M, mohair wig (glued down), compo body with painted shoes/socks
- **1044 12"** x **7" AUTOMATON MUSIC BOX** with two bisque head dolls incised AM390, when handle is turned music box plays & dolls play symbols
- **1045 32" BISQUE HEAD RED STAMP DEPOSE TETE JUMEAU 15,** blue glass eyes, C/M mohair wig, replaced pate, hands, French compo body, (professional repairs to head)
- **1046 23" BISQUE HEAD INCISED EDEN BEBE PARIS 11 DEPOSE,** blue glass eyes, O/M with teeth, PE, mohair wig, BJCB, (hairline left ear to rim)
- 1047 7" BISQUE KESTNER INCISED 1 1/2, brown glass eyes, C/M, original wig, BJCB
- **1048 11" PARIAN SHOULDER HEAD,** blonde molded hair, blue painted eyes, cloth body with leather arms (finger damage, right arm pinned), with Federal side chair

- 1049 8" BISQUE HEAD INCISED J D K 260, brown glass sleep eyes, O/M with teeth, mohair wig, toddler compo body
- **1050 8" BISQUE HEAD INCISED A1,** blue glass eyes, C/M, compo body, PE (repair), (small fleck chip on left check)
- **1051 11 ½" BISQUE SHOULDER HEAD INCISED HEUBACH,** 2/OD, blonde molded hair with top knot, intaglio eyes, O/M, cloth body with bisque arms, (finger damage), (legs detached at knees)
- 1052 11" SCHOENHUT GIRL, WALKER, painted eyes, mohair wig, (forehead chips)
- 1053 9 ½" BISQUE HEAD INCISED PARIS J (ANCHOR) V 2/0, Verlinque, brown glass eyes, O/M with teeth, mohair wig (glued down), compo body
- 1054 13" BISQUE SHOULDER HEAD HEUBACH BOY character doll, painted eyes, laughing mouth, blonde molded hair, cloth body with bisque arms
- 1055 7" BISQUE HEAD WINKER, INCISED HEUBACH 9141, blonde molded hair, compo body
- 1056 10 ½" BLONDE HAIR PARIAN SHOULDER HEAD, blue glass eyes, C/M, cloth body, bisque arms, copper luster boots
- 1057 9 ½" BIEDERMEIER CHINA SHOULDER HEAD, painted features blonde 6 stroke mohair wig, cloth body, china arms (right arm repair) & legs
- **1058 12 ½" BISQUE HEAD RED STAMP DEPOSE TETE JUMEAU** Bte S. G. D. G., brown glass eyes, C/M, PE, Blue stamp Jumeau body, (professional repair to forehead & nose area) was originally purchased from Zelda Cushner, before it was dropped
- 1059 14" KATHE KRUSE, PAINTED FEATURES, early cloth body, wide hips
- 1060 16 ½" BISQUE SHOULDER HEAD BOY INCISED 160-5, brown glass eyes, molded hat, O/C mouth, cloth body with bisque hands
- 1061 10" BISQUE HEAD GOOGLY INCISED 950 PM, C/M, mohair wig, BJCB
- 1062 14 ½" BISQUE HEAD RED STAMP TETE BRU INCISED 227-0, painted blonde brush strokes hair, blue glass eyes, O/M, BJCB (left leg peeling)
- 1063 11 ½" BISQUE HEAD INCISED BRU JNER 3, brown glass eyes (tiny fleck corner left eye), C/M, PE, mohair wig (glued down), Compo body (index finger broken, thumb repair), early clothes
- 1064 12 1/2" BISQUE HEAD INCISED DEP ELITE U.S. 1, UNCLE SAM Googly, watermelon smile, molded hat

- 1065 12 ½" BISQUE HEAD CHARACTER, K&H Germany 166-1, brown glass eyes, blonde painted hair, O/M, BJCB
- 1066 11 ½" BISQUE DOME HEAD INCISED SH2 950, blue glass eyes, C/M, mohair wig, cloth body with bisque arms, PE, original clothing
- 1067 5" ALL BISQUE GIRL, BLUE GLASS EYES, C/M, original dress, strap shoes
- **1068 5" ALL BISQUE BOY INCISED 307,** blue glass eyes, C/M, mohair wig, original clothes, (tiny black spec on right check)
- 1069 10" BISQUE HEAD INCISED 1295 FS & C, brown glass sleep eyes, O/M with teeth, mohair wig, BJCB
- 1070 10 ½" STEIFF GIRL, MOHAIR WIG, blue glass eyes, (soiled & moth holes)
- 1071 14" KATHE KRUSE, jointed cloth body, (restorations to head)
- 1072 10" BISQUE HEAD GIBSON GIRL INCISED 172, brown sleep eyes, C/M, cloth body bisque arms & china legs, mohair wig
- **1073** LOT OF 2 − 9 ½" BISQUE HEAD INCISED AM 1894 BOY, brown & blue glass eyes, compo body painted boots, 9" Bisque head incised 39-18, painted eyes, C/M, compo body, mohair wig, painted shoes & socks
- **1074 FRENCH FOLDING MINIATURE SCHOOLHOUSE** 18 <sup>3</sup>/<sub>4</sub>"L x 11"T labeled *Ecole*, 4 student desks, 8 bisque head students, & bisque automaton teacher that moves her hands (over-wound), classroom accessories
- 1075 20" KATHE KRUSE "TRAUMERCHEN" BABY, painted features, cloth body
- **1076** LOT OF **3** DOOR OF HOPE DOLLS, 12" man in blue jacket, 10 1/4" women in purple jacket, & 6 1/2" child
- 1077 10 ½" BISQUE HEAD INCISED FG IN SCROLL on shoulder, blue glass eyes, C/M, PE, mohair wig, cloth body, clenched bisque hands
- 1078 LOT OF 2 DOLLS, 12" MASON & TAYLOR WOOD BODY, painted features, metal limbs (head repairs), & 15" Joel Ellis wood body, painted features metal limbs, (as is)
- 1079 6" BISQUE HEAD MAN DOLL riding a velocipede
- **1080 13" SCHLENKERCHEN, (SMILING),** by Kathe Kruse, painted features and hair, (severe nose rub, wear), cloth body, (worn, soiled)

- 1081 7 1/2" BISQUE HEAD INCISED K\*R 114, painted eyes, C/M, mohair wig, BJCB, (glue around rim)
- **1082** LOT OF 2 8" BISQUE SHOULDER HEAD INCISED S&H 1160, brown glass eyes, C/M, mohair wig, cloth body with bisque arms & legs, & 7 ½" Parian, painted features, molded blonde hair, cloth body w/ bisque limbs
- **1083** Lot of 8 ASSORTED KEWPIES, cat in lap, child in chair, two reading book, two hugging, small soldier, playing ukulele, prone, & head
- 1084 17" KATHE KRUSE CELLULOID, painted features, HH hair wig, red outfit
- 1085 14" LENCI BOY W/TAGS, ORIGINAL OUTFIT, from the Jane Withers Collection
- **1086** Lot of **2** Swiss Wooden dolls, 9 ½" boy, painted features, original outfit, 10" girl, painted features, original outfit, red ribbon
- **1087 Lot of 2 MILLINERS MODELS,** 9 ½" paper mache, painted features, wood body, (severe neck crazing), & 8 ½" p.m, painted features, wood body
- 1088 6 1/2" BLACK GERMAN ALL BISQUE, toddler, glass eyes, C/M, straight leg
- 1089 7 ½" BISQUE HEAD INCISED SFBJ 60 PARIS, blue glass sleep eyes, O/CM, compo straight leg body, mohair wig (glued down)
- 1090 8" BISQUE HEAD INCISED JUST ME AM 310, blue glass sleeping eyes, C/M, mohair wig, straight leg compo body
- **1091 13" Parian shoulder head with molded hat** & blue ribbon, painted features, C/M, cloth body with bisque arms & legs, fancy molded hat
- 1092 11" SCHOENHUT BOY, intaglio eyes, original outfit
- 1093 14 ½" DEWEESE COCHRANE "CINDY", latex, painted eyes, HH wig, (nose rub)
- 1094 14 ½" SCHOENHUT GIRL, PAINTED FEATURES, C/M, mohair wig, (nose chip)
- 1095 16" SCHOENHUT BOY, PAINTED FEATURES, mohair wig, sailor outfit
- 1096 14" SCHOENHUT, PAINTED FEATURES, molded hair (paint loss), no clothes

- 1097 12" BISQUE HEAD GOOGLY INCISED JDK 221, mohair wig, toddler compo body, (many repairs to head)
- 1098 18" KAMKINS BOY, painted features, molded face, cloth body, partial ink label back of head
- 1099 Lot of 9 asst. German wood Crèche figures, 8" 9" & baby Jesus
- 1100 LOT OF 3 12" BISQUE HEAD GERMAN DOLLS, brown glass eyes, O/M, cloth bodies, dressed in original German outfits
- 1101 LOT OF 5 3 ½" BISQUE HEAD DOLLS in original outfits
- 1102 Lot of  $7 3" 3 \frac{1}{2}$ " Bisque Head dolls in original outfits
- 1103 Lot of 7 Schoenhut circus figures, (face wear), (1 repaint)
- 1104 Lot of 6 4" 6" BISQUE HEAD DOLLS in original outfits
- 1105 Lot of 5 6 ½" 7 ½" GERMAN WOOD HEAD FIGURES in original outfits
- 1106 21" BISQUE HEAD INCISED 99 DEP GERMANY HANDWERCK, blue glass sleep eyes, O/M with teeth, PE, BJCB, mohair wig (pate glued down)
- 1107 38" BISQUE HEAD INCISED 79, brown glass eyes, O/M with teeth, HH wig (excess glue), (hairline at each ear, eyes reset), BJCB
- 1108 34" BISQUE HEAD INCISED SH GERMANY MAX HANDWERCK, brown glass eyes, O/M with teeth, BJCB
- 1109 24" BISQUE HEAD INCISED CIRCLE DOT BRU JNE 9, Brown glass eyes, C/M, PE, mohair wig, kid body (repairs), (head repairs), (replaced arms)
- 1110 26" BISQUE HEAD INCISED K\*R SIMON HALBIG 115A, character baby, blue glass sleep eyes, O/CM, mohair wig, compo baby body (broken & missing finger)
- 1111 23" BISQUE LAUGHING CHARACTER INCISED 10 ½, blue glass sleep eyes, mohair wig, BJCB
- 1112 19" PAINTED BISQUE HELEN JENSEN "Gladdie"

- 1113 20" MARTHA THOMPSON QUEEN ELIZABETH, elaborate beaded & embroidered dress
- **1114** Lot of 2 14" Patricia Ryan Brooks NADA doll girl holding an apple, 1986, wood, cloth body, carved & painted legs, & 17" Patrcia Ryan Brooks NADA "Dorothy" wood, cloth body, red slippers
- 1115 13 ½" BISQUE SOLID DOME FASHION, blue glass eyes, PE, CM, mohair wig, cloth body with bisque arms, early outfit & shoes, (neck socket rubs)
- 1116 10" GAIL WILSON IZANNAH WALKER made for Region 15 UFDC Convention 2011
- 1117 8 ½" ALL BISQUE "OUR FAIRY", blue glass eyes, OM with teeth
- 1118 11" BISQUE HEAD INCISED 231 FANY A2/0M, blue glass sleep eyes, CM, mohair wig, compo toddler body, blue & white knit outfit
- 1119 10 ½" HEUBACH BONNET BABY 7877, painted eyes, CM, compo body, (face rubs)
- **1120 Lot of 2 9" BISQUE DOME HEAD 7602,** painted eyes, CM, baby compo body, & 10" Bisque head incised DIP with Swain Green Stamp, blue glass sleep eyes, mohair wig, CM, baby compo body
- 1121 5 ½" ALL BISQUE, BLUE GLASS SLEEP EYES, CM, (left leg chip), 6" white china bathtub with 2 faucets
- 1122 6 ½" ALL BISQUE GOOGLY INCISED "BABY BUD", Germany 126, mohair wig, sleep eyes
- 1123 6 ½" BISQUE HEAD GOOGLY, painted eyes, incised AM 320, compo body with painted shoes (left foot damage)
- 1124 4" ALL BISQUE Hebee
- 1125 4 1/2" ALL BISQUE GOOGLY, painted eyes, original outfit, mohair wig
- 1126 6" ALL BISQUE HORSEMAN TINY BABY, blue glass sleep eyes, CM, mohair wig
- 1127 7 ½" ALL BISQUE WITH KESTNER LABEL, blue glass sleep eyes, mohair wig, (upper back chip repair)
- 1128 11" COMPO BETTY BOOP, red heart tagged body by Fleischer Studios

- 1129 21" PRINCE PHILLIP BY MARTHA Thompson
- 1130 PAIR OF 15" COLONIAL/VICTORIAN LADIES, painted metal & plaster in original Victorian/Colonial dress (some leg damage), moveable arms
- 1131 10" Princess Ann by Martha Thompson
- 1132 11" PRINCE CHARLES BY MARTHA Thompson
- 1133 Lot of 2 Artist dolls by Pat Ryan Brooks, 11" wood "Devon" holding a teddy bear, & 11" wood "Mariko" holding a doll
- 1134 17" JANE BRADBURY "FUTURE DOLL COLLECTOR" holding cloth doll & teddy bear, sculpted original, red hair
- 1135 13 ½" Jane Bradbury "Katie" artist doll, brown glass eyes, OM
- 1136 24" BISQUE HEAD INCISED VANTA BABY, blue glass sleep eyes, molded blonde hair, OM with teeth, compo body
- 1137 48" KATHE KRUSE MANNEQUIN, painted eyes, CM
- 1138 LOT OF 2 VOGUE GINNY DOLLS, Jill in original box, & pink outfit Ginny
- 1139 29" BISQUE HEAD INCISED S&H 1079, blue glass eyes (left eye iris roughness), OM with teeth, mohair wig, BJCB, (tape of forehead), PE
- 1140 35" BISQUE HEAD BOY INCISED A17M, blue glass eyes, OM with teth, mohair wig, BJCB, black suit & shoes
- 1141 40" CHASE MANNEQUIN, painted features, used for hospital training
- **1142** Lot of 6 Pcs. doll furniture, 8"T x 11"W mahogany inlaid Duncan Fyfe style table w/1 chair, 2 small ladder back chairs, wicker chair, & Windsor style chair
- 1143 LOT OF 2 ALL BISQUE DOLLS, 5" Bonnie Babe, blue glass eyes, OM with teeth, painted socks & shoes, & 6" Googly (392?) with replaced blue glass eyes, watermelon mouth, painted shoes & socks
- 1144 18" ROBERT J WRIGHT BOY WITH SAILBOAT, original tag