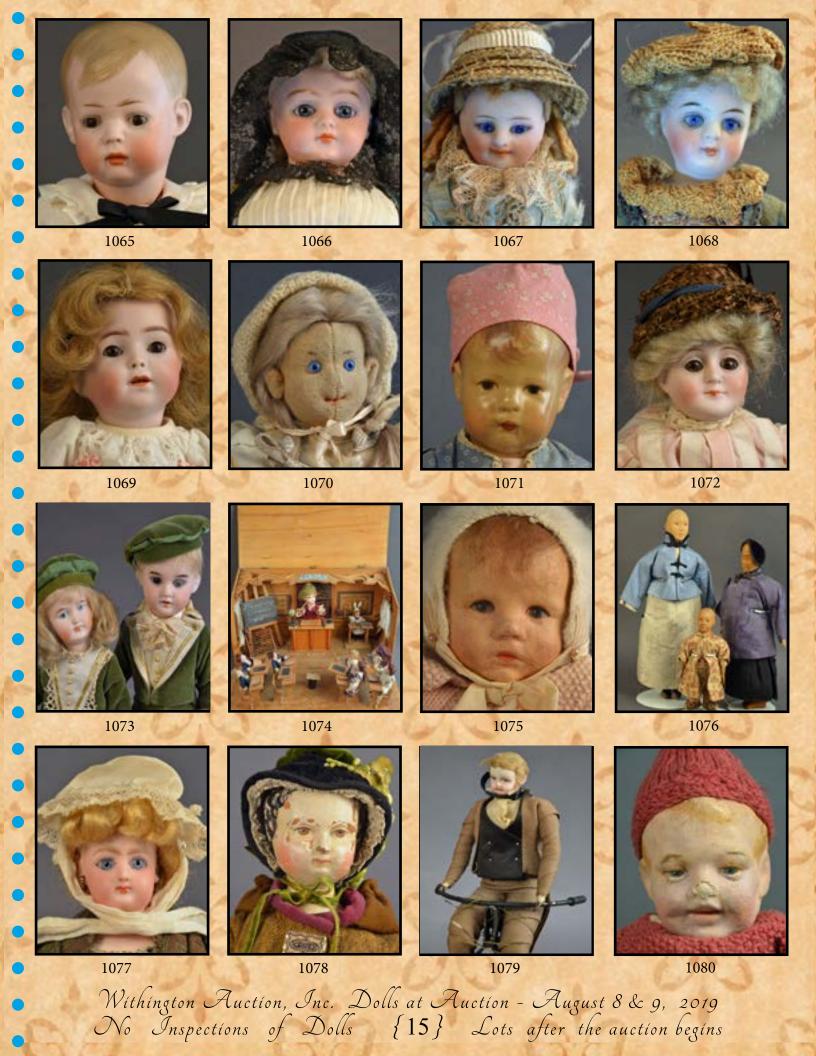

- 1065 12 ½" BISQUE HEAD CHARACTER, K&H Germany 166-1, brown glass eyes, blonde painted hair, O/M, BJCB
- 1066 11 ½" BISQUE DOME HEAD INCISED SH2 950, blue glass eyes, C/M, mohair wig, cloth body with bisque arms, PE, original clothing
- 1067 5" ALL BISQUE GIRL, BLUE GLASS EYES, C/M, original dress, strap shoes
- **1068 5" ALL BISQUE BOY INCISED 307,** blue glass eyes, C/M, mohair wig, original clothes, (tiny black spec on right check)
- 1069 10" BISQUE HEAD INCISED 1295 FS & C, brown glass sleep eyes, O/M with teeth, mohair wig, BJCB
- 1070 10 ½" STEIFF GIRL, MOHAIR WIG, blue glass eyes, (soiled & moth holes)
- 1071 14" KATHE KRUSE, jointed cloth body, (restorations to head)
- 1072 10" BISQUE HEAD GIBSON GIRL INCISED 172, brown sleep eyes, C/M, cloth body bisque arms & china legs, mohair wig
- **1073** LOT OF 2 − 9 ½" BISQUE HEAD INCISED AM 1894 BOY, brown & blue glass eyes, compo body painted boots, 9" Bisque head incised 39-18, painted eyes, C/M, compo body, mohair wig, painted shoes & socks
- **1074 FRENCH FOLDING MINIATURE SCHOOLHOUSE** 18 <sup>3</sup>/<sub>4</sub>"L x 11"T labeled *Ecole*, 4 student desks, 8 bisque head students, & bisque automaton teacher that moves her hands (over-wound), classroom accessories
- 1075 20" KATHE KRUSE "TRAUMERCHEN" BABY, painted features, cloth body
- **1076** LOT OF **3** DOOR OF HOPE DOLLS, 12" man in blue jacket, 10 1/4" women in purple jacket, & 6 1/2" child
- 1077 10 ½" BISQUE HEAD INCISED FG IN SCROLL on shoulder, blue glass eyes, C/M, PE, mohair wig, cloth body, clenched bisque hands
- 1078 LOT OF 2 DOLLS, 12" MASON & TAYLOR WOOD BODY, painted features, metal limbs (head repairs), & 15" Joel Ellis wood body, painted features metal limbs, (as is)
- 1079 6" BISQUE HEAD MAN DOLL riding a velocipede
- **1080 13" SCHLENKERCHEN, (SMILING),** by Kathe Kruse, painted features and hair, (severe nose rub, wear), cloth body, (worn, soiled)

- 1081 7 1/2" BISQUE HEAD INCISED K\*R 114, painted eyes, C/M, mohair wig, BJCB, (glue around rim)
- **1082** LOT OF 2 8" BISQUE SHOULDER HEAD INCISED S&H 1160, brown glass eyes, C/M, mohair wig, cloth body with bisque arms & legs, & 7 ½" Parian, painted features, molded blonde hair, cloth body w/ bisque limbs
- **1083** Lot of 8 ASSORTED KEWPIES, cat in lap, child in chair, two reading book, two hugging, small soldier, playing ukulele, prone, & head
- 1084 17" KATHE KRUSE CELLULOID, painted features, HH hair wig, red outfit
- 1085 14" LENCI BOY W/TAGS, ORIGINAL OUTFIT, from the Jane Withers Collection
- **1086** Lot of **2** Swiss Wooden dolls, 9 ½" boy, painted features, original outfit, 10" girl, painted features, original outfit, red ribbon
- **1087 Lot of 2 MILLINERS MODELS,** 9 ½" paper mache, painted features, wood body, (severe neck crazing), & 8 ½" p.m, painted features, wood body
- 1088 6 1/2" BLACK GERMAN ALL BISQUE, toddler, glass eyes, C/M, straight leg
- 1089 7 ½" BISQUE HEAD INCISED SFBJ 60 PARIS, blue glass sleep eyes, O/CM, compo straight leg body, mohair wig (glued down)
- 1090 8" BISQUE HEAD INCISED JUST ME AM 310, blue glass sleeping eyes, C/M, mohair wig, straight leg compo body
- **1091 13" Parian shoulder head with molded hat** & blue ribbon, painted features, C/M, cloth body with bisque arms & legs, fancy molded hat
- 1092 11" SCHOENHUT BOY, intaglio eyes, original outfit
- 1093 14 ½" DEWEESE COCHRANE "CINDY", latex, painted eyes, HH wig, (nose rub)
- 1094 14 ½" SCHOENHUT GIRL, PAINTED FEATURES, C/M, mohair wig, (nose chip)
- 1095 16" SCHOENHUT BOY, PAINTED FEATURES, mohair wig, sailor outfit
- 1096 14" SCHOENHUT, PAINTED FEATURES, molded hair (paint loss), no clothes