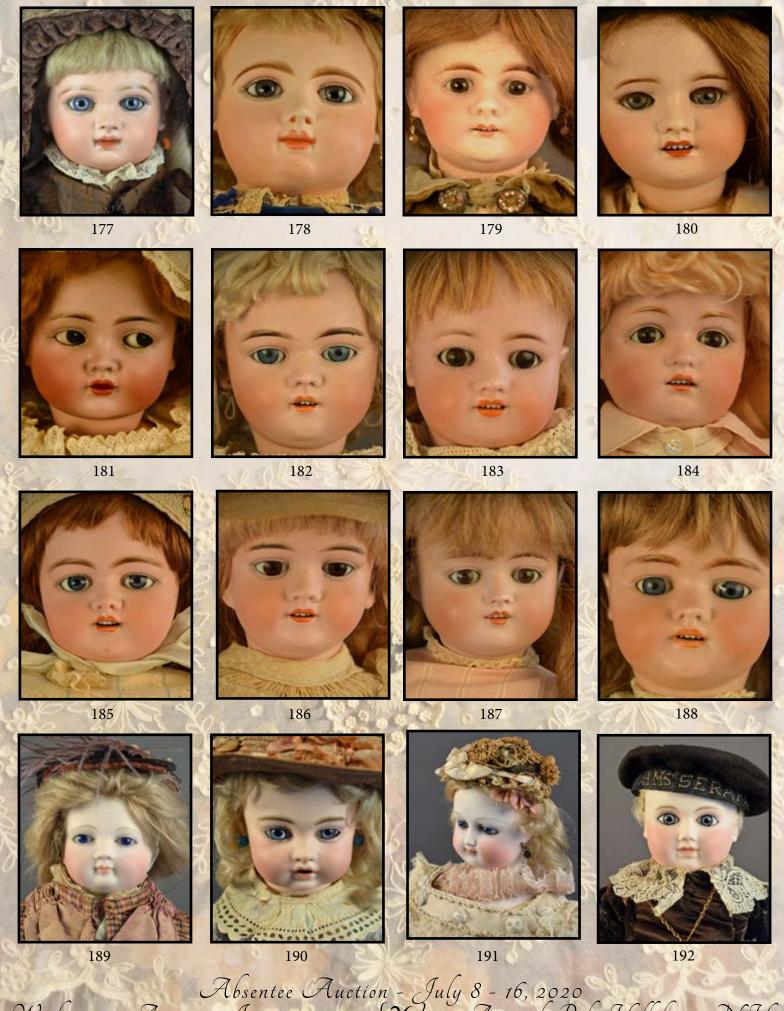

Absentee Auction - July 8 - 16, 2020 Withington Auction, Inc. {25} 17 Atwood Rd. Hillsboro, NH

Absentee Auction - July 8 - 16, 2020 Withington Auction, Inc. {26} 17 Atwood Rd. Hillsboro, NH

| 177 15 ½" BISQUE DEPOSE TETE JUMEAU (RED MK.), blue glass eyes, CM, PE, blonde mohair wig, (hairline over rt. eye), blue stamp Jumeau compo body                                                          | 500  |
|-----------------------------------------------------------------------------------------------------------------------------------------------------------------------------------------------------------|------|
| 178 26" BISQUE MASCOTTE BY MAYS FRERES & CIE, blue glass eyes, CM, PE, blonde mohair wig, wood jointed body, blue dress, (excess wig rim glue)                                                            | 1000 |
| 179 18 ½" BISQUE 300/9 BAHR & PROSCHILD, brown glass eyes, OM with teeth, PE, BJCB, green cape                                                                                                            | 250  |
| 180 18 ½" BISQUE SFBJ PARIS, blue glass sleep eyes, OM with teeth, brown mohair wig, BJCB, off white coat, (right eye corner fleck)                                                                       | 250  |
| 181 17 ½" K*R SIMON HALBIG 117 N, brown glass flirty eyes, OM w/ teeth, mohair wig, BCJB, off white dress, (tiny dark fleck by left corner of mouth)                                                      | 400  |
| 182 21" BISQUE S&H 1079 DEP, blue glass sleep eyes, OM with teeth, PE, blonde mohair wig, BJCB, white dress                                                                                               | 200  |
| 183 20" BISQUE SIMON & HALBIG 540, brown glass sleep eyes, OM wit teeth, blonde mohair wig, BJCB, white dress                                                                                             | 150  |
| <b>184 19" BISQUE JDK 214</b> , brown glass sleep eyes, OM with teeth, blonde mohair wig, BJCB, pink dress                                                                                                | 200  |
| 185 25" BISQUE S&H 1079 DEP, blue glass sleep eyes, OM with teeth, PE, brown mohair wig, BJCB, blue stripe dress                                                                                          | 200  |
| 186 21" BISQUE 282 KLEY & HAHN, brown glass sleep eyes, OM with teeth, Blonde mohair wig, BJCB, off white dress                                                                                           | 150  |
| <b>187 20" BISQUE KESTNER 168,</b> brown glass sleep eyes, OM with teeth, blonde mohair wig, BJCB ( right forearm split), pink dress                                                                      | 200  |
| 188 25" BISQUE SIMON & HALBIG DEP 1079, blue glass sleep eyes, OM with teeth, brown mohair wig, BJCB, white dress                                                                                         | 200  |
| <b>189 17" FRENCH FASHION SIMONNE TYPE</b> , blue glass eyes, CM, blonde mohair wig, kid body, brown stripe walking suit, (in manufacturing 3/8" line right side rim & discoloration mark lower left eye) | 1500 |
| 190 12 ½" BEBE BRU TETEUR, blue glass eyes, nursing mouth mechanism, PE, blonde mohair wig, kid body with bisque hands, blue dress, (black dot ridge of nose), with original box & labels                 | 1500 |
| <b>191 13" BRU FRENCH FASHION,</b> blue glass eyes, CM, PE, blonde mohair wig, kid body with wood arms, faded pink dress, (in manufacture 3/8" line at rim above left ear)                                | 1500 |
| 192 16" French Fashion incised J(symbol)M (Mothreau), blue glass eyes, CM. PE (right nick), straight wrist French compo body, skin wig (not removed), dark brown suit                                     | 3000 |