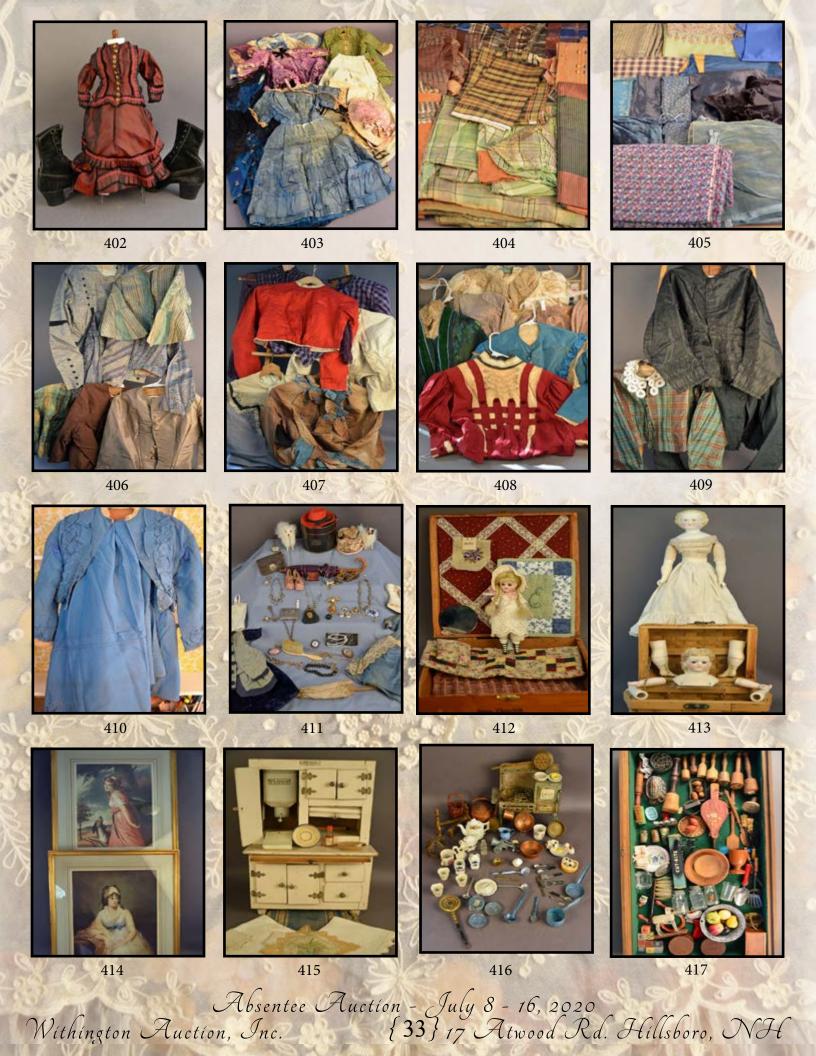

|     | on French Fashion walking suit                                                                                                                                                                                   | 200       |
|-----|------------------------------------------------------------------------------------------------------------------------------------------------------------------------------------------------------------------|-----------|
| 403 | Lot of vintage doll clothing & outfits                                                                                                                                                                           | 250       |
| 404 | BOX LOT OF EARLY FABRIC and partial dresses                                                                                                                                                                      | 150       |
| 405 | Box Lot of Early Fabric and partial dresses                                                                                                                                                                      | 150       |
| 406 | Lot of 6 assorted 1800's ladies bodices/blouses                                                                                                                                                                  | 250       |
| 407 | Lot of 6 assorted 1800's ladies bodices/blouses                                                                                                                                                                  | 250       |
| 408 | Lot of 6 assorted 1800's ladies bodices/blouses                                                                                                                                                                  | 250       |
| 409 | Lot of 9 assorted 1800's ladies bodices/blouses                                                                                                                                                                  | 200       |
| 410 | Lot of 5 assorted 1800's ladies dresses                                                                                                                                                                          | 200       |
| 411 | LOT OF ASSORTED DOLL FASHION SMALLS, clothing, etc.                                                                                                                                                              | 250       |
|     | 5" ALL BISQUE, BLUE GLASS EYES, CM, blonde braided mohair black painted 4 strap boots, in wood box                                                                                                               | 200       |
| CM, | Lot of 2 Parians, 16" blonde sculpted Hair, painted features, cloth body, bisque arms & legs, floral painted shoes (face rubs), & blond parian kit, shoulder head, arms, legs, (no body) (shoulder plate repair) | le<br>150 |
|     | 2 – 20" x 24" GOLD LEAF FRAMED LITHOS OF LADIES, 1 signed ey E Wilson, 1 signed ??                                                                                                                               | 100       |
| 415 | 17 1/2" TALL SCHOENHUT WHITE KITCHEN CABINET Hosier style                                                                                                                                                        | 300       |
| 416 | Lot of assorted room box miniatures 30+ pieces                                                                                                                                                                   | 150       |
| 417 | Large lot of assorted smalls/miniatures in showcase                                                                                                                                                              | 200       |