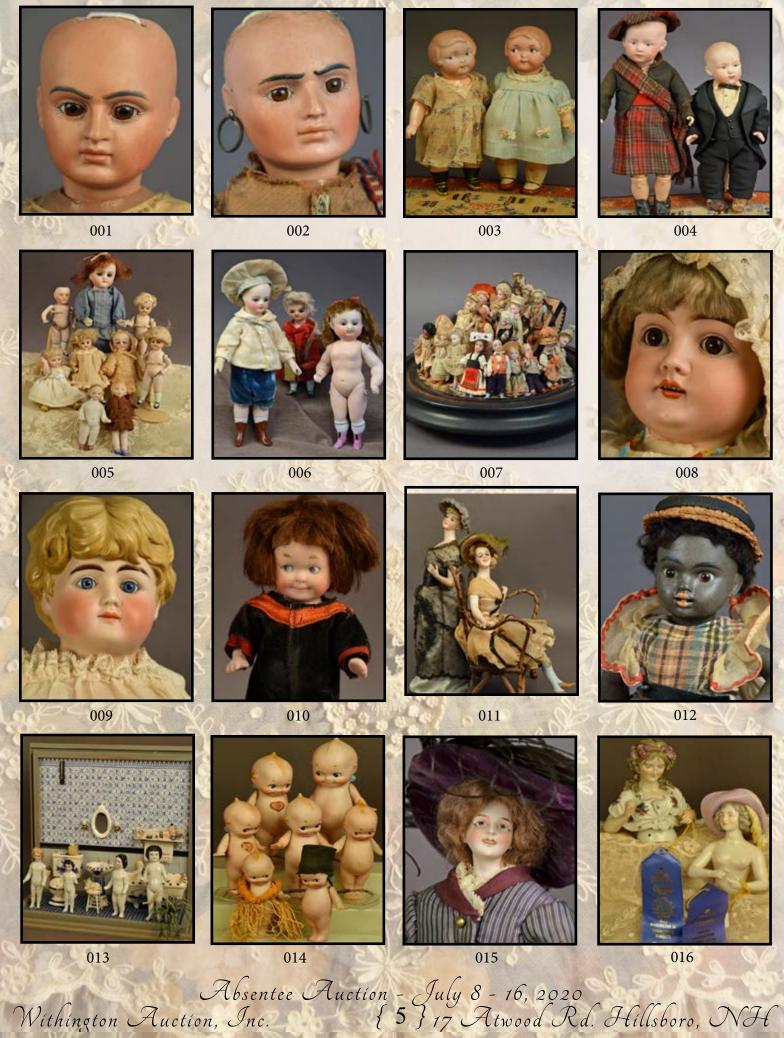

#### WITHINGTON AUCTION, Inc.

17 Atwood Rd. Hillsborough, NH 03244

Marcia Leizure - NH Lic. # 4028 withington@conknet.com

603-478-3232

Larry Leizure, President www.withingtonauction.com

| July 8 - 16, 2020 Absentee Auction **OnLine Only**                                                                                                                                                                             | Starting<br>Bid |
|--------------------------------------------------------------------------------------------------------------------------------------------------------------------------------------------------------------------------------|-----------------|
| 01 13 ½" BAHR & PROSCHILD 244 DOME HEAD INDIAN DOLL, dark brown glass eyes, CM, PE (nicks), dark compo body, Indian dress & moccasins, (no wig)                                                                                | 300-            |
| <b>12" BAHR &amp; PROSCHILD 244 DOME HEAD INDIAN DOLL,</b> dark brown glass eyes, CM, PE (nick), dark compo body, Indian outfit, (no wig)                                                                                      | 300             |
| 03 2 − 6 ½" AM 210 BISQUE HEAD GOOGLIES, painted features, compo body's, painted shoes & socks, (1 has tiny chip at neck socket), blonde Campbell Kid hair                                                                     | 250             |
| <b>2 – Heubach Bisque Head Boys,</b> 8 ½", painted features, CM, blonde sculpted hair, compo body, inc 7303, black tuxedo, & 10" painted features, CM, blonde sculpted hair, compo body, (neck rubs), red plaid Scottish dress | 200             |
| <b>05</b> LOT OF 9 SMALL ALL BISQUE DOLLS 3 " $-5\frac{1}{2}$ ", painted shoes & socks, 5 with glass eyes, 4 – painted features, 5 with clothes, 4 – no clothes                                                                | 600             |
| <b>06</b> 3 – SMALL ALL BISQUE DOLLS, 4 ½" – 6", glass eyes, CM, 1 dome head, painted shoes & socks, 2 - dressed                                                                                                               | 500             |
| <b>O7 LOT OF 20+ 2" &amp; 2 ½" BISQUE SWIVEL NECK FRENCH</b> miniature dolls under glass dome some with mirror base, some in lift top trunk, 11" diameter dome, (glass dome has a large crack)                                 | 1200            |
| <b>08 23" KESTNER 146, BROWN GLASS SLEEP EYES,</b> OM with teeth, blonde mohair wig, BJCB, white dress                                                                                                                         | 250             |
| 09 22" 1254 GERMANY SHOULDER HEAD SCULPTED BLONDE HAIR PARIAN, blue glass eyes, O/CM, cloth body with bisque arms, blue check dress                                                                                            | 150             |
| 10 4 1/2" ALL BISQUE SWC 405 GOOGLY, painted features, brown mohair wig, black jumpsuit                                                                                                                                        | 200             |
| 11 PAIR OF 12" BISQUE DOME HEAD LADIES 5844 & 5846 GERMANY (Galluba Hofmann), painted features, cloth bodies, bisque limbs, & a rattan seat                                                                                    | 400             |
| 12 8 ½" – BLACK BISQUE 116 ALL BISQUE WRESTLER TYPE, dark brown glass eyes, OM with teeth, PE, mohair wig, plaid dress, 2nd place ribbon                                                                                       | 300             |
| 13 12 ½" BATHROOM SCENE ROOM BOX SETTING, tub, sink, toilet, etc., with 5 small black hair frozen Charlotte's (1 has arm damage)                                                                                               | 400             |
| 14 LOT OF 7 ROSE O'NEIL KEWPIES 4" - 6 ½" TALL, 2 with Kewpie labels                                                                                                                                                           | 350             |
| 15 10" GALLUBA HOFMAN DOME HEAD LADY, painted features, cloth body, bisque limbs, with white Scotty dog, green ribbon                                                                                                          | 200             |
| <b>16 2</b> – <b>CAPODIMONTE STYLE PIN CUSHION HALF DOLLS,</b> 6 ½" fancy purple hat, painted features, bent forward arms, & 6" elaborate shawl, flowers in hair, painted features, booth have 1st place ribbons               | 200             |