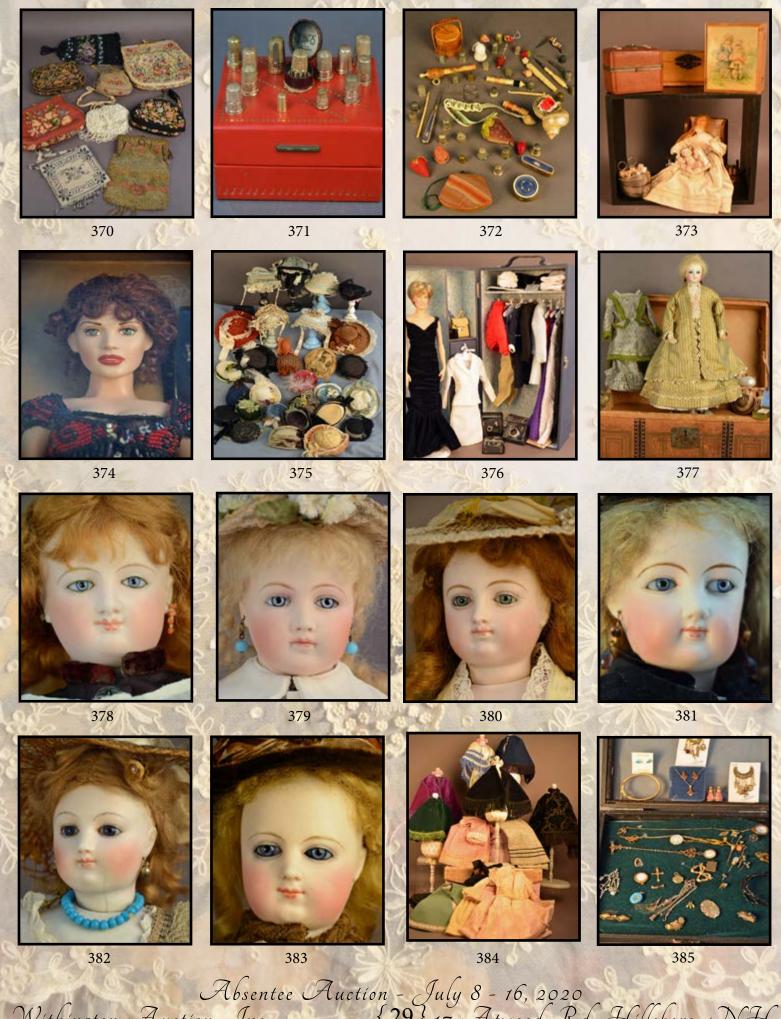

| 370     | LOT OF 9 ASSORTED SMALL PETIPOINT, needlepoint, & bead, purses                                                                                                                                                                                                                     | 100               |
|---------|------------------------------------------------------------------------------------------------------------------------------------------------------------------------------------------------------------------------------------------------------------------------------------|-------------------|
| 371     | 13 GOLD & GOLD PLATE ASSORTED THIMBLES & 1 thimble case                                                                                                                                                                                                                            | 150               |
|         | Lot of assorted sewing items, PIN cushions, ivory tape measure, himble holder, enamel boxes, & 20+ thimbles                                                                                                                                                                        | 150               |
| 2 - sm  | LOT OF ASSORTED SEWING ITEMS, LEATHER COVERED BOX with tools, all wood lift top boxes, silver egg with tools (dent in side), seated bench holder with modern doll & baby                                                                                                           | 100               |
| 374     | Franklin Mint "Rose – Titanic" portrait doll & 12 outfits MIB                                                                                                                                                                                                                      | 200               |
| 375     | Lot of assorted doll hats & hat stands by Sylvia Macneil                                                                                                                                                                                                                           | 200               |
| 376     | FRANKLIN MINT "DIANA" WARDROBE, DOLL, & 5 MIB accessories                                                                                                                                                                                                                          | 200               |
|         | 12" FRENCH FASHION SWIVEL NECK, blue glass eyes, CM, PE, blonde r wig, kid body, green stripe dress, with dome lift top trunk & accessories                                                                                                                                        | 1000              |
| PE, red | 18" "GENVIEVE" BRU FASHION C SWIVEL NECK, blue glass eyes, CM, d mohair wig, kid body, bisque arms (3 broken fingers on each hand), ye corner roughness), burgundy dress                                                                                                           | 1000              |
|         | 18" PORTRAIT JUMEAU "GABRIELLA" SWIVEL NECK, blue glass CM, PE, blonde mohair wig, kid body (patches), white dress                                                                                                                                                                 | 1000              |
| red mo  | 16 ½" FRENCH FASHION 4 SWIVEL NECK, blue glass eyes, CM, PE, chair wig, kid body with bisque arms, white/yellow dress, with parasol, ne over left eye to rim)                                                                                                                      | 500               |
| blonde  | <b>20" French Fashion swivel neck 5 (FG),</b> blue glass eyes, CM, PE, e mohair wig, kid body (replaced kid arms), black dress, (tiny rough spot de of nose), black dress                                                                                                          | 600               |
| CM, P   | 18" French Fashion swivel neck "Juliette", blue glass eyes, PE, blonde mohair wig, kid over WOOD BODY, bisque arms, early green dressing) (major cracks repaired to back of head), with additional 4 outfits                                                                       | 500               |
| PE, blo | <b>18" French Fashion swivel neck "Lisette"</b> , blue glass eyes, CM, onde mohair wig, wood body with bisque arms, bittersweet silk walking suick specs left side above lips, 2 small in making pock marks above left eye) additional outfits/hats, & trunk with assorted outfits | t,<br><b>1200</b> |
| 384     | 2 – Boxes of assorted clothing for French Fashion dolls                                                                                                                                                                                                                            | 400               |
|         | Lot of doll earrings, jewelry, Stanhope, pins, cameos, & n accessories                                                                                                                                                                                                             | 300               |