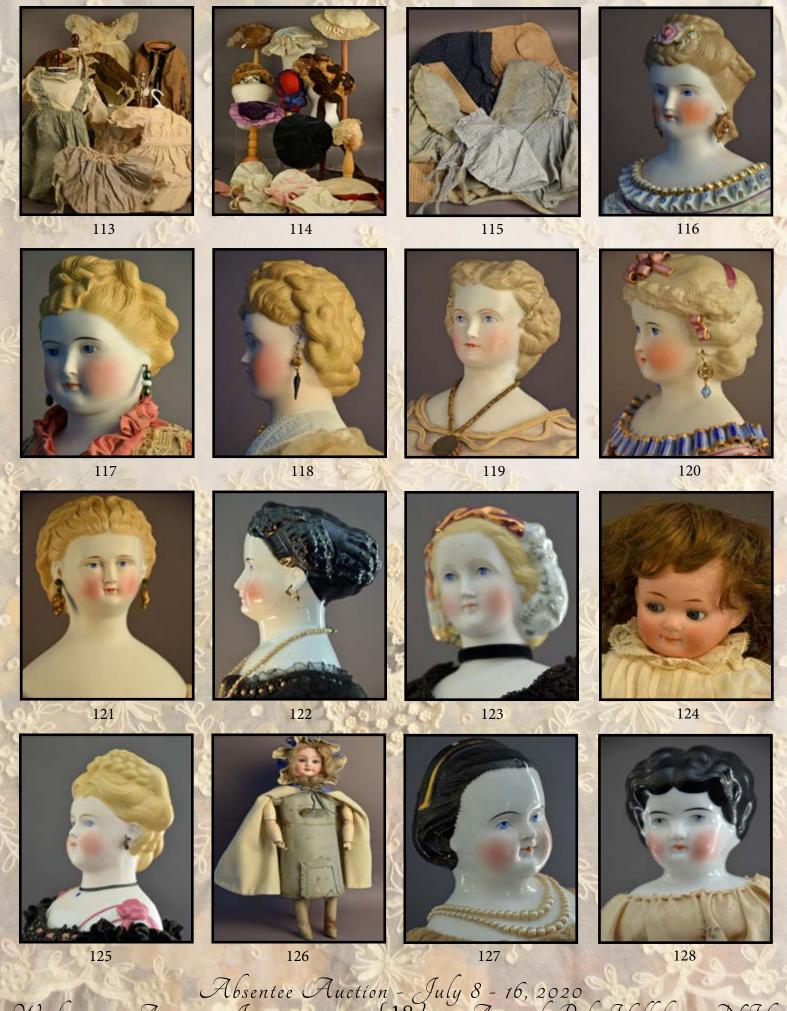

#### WITHINGTON AUCTION, Inc.

17 Atwood Rd. Hillsborough, NH 03244

Marcia Leizure - NH Lic. # 4028 withington@conknet.com

603-478-3232

Larry Leizure, President www.withingtonauction.com

| July 8 - 16, 2020 Absentee Auction **OnLine Only**                                                                                                                                                                             | Starting<br>Bid |
|--------------------------------------------------------------------------------------------------------------------------------------------------------------------------------------------------------------------------------|-----------------|
| 01 13 ½" BAHR & PROSCHILD 244 DOME HEAD INDIAN DOLL, dark brown glass eyes, CM, PE (nicks), dark compo body, Indian dress & moccasins, (no wig)                                                                                | 300-            |
| <b>12" BAHR &amp; PROSCHILD 244 DOME HEAD INDIAN DOLL,</b> dark brown glass eyes, CM, PE (nick), dark compo body, Indian outfit, (no wig)                                                                                      | 300             |
| 03 2 − 6 ½" AM 210 BISQUE HEAD GOOGLIES, painted features, compo body's, painted shoes & socks, (1 has tiny chip at neck socket), blonde Campbell Kid hair                                                                     | 250             |
| <b>2 – Heubach Bisque Head Boys,</b> 8 ½", painted features, CM, blonde sculpted hair, compo body, inc 7303, black tuxedo, & 10" painted features, CM, blonde sculpted hair, compo body, (neck rubs), red plaid Scottish dress | 200             |
| <b>05</b> LOT OF 9 SMALL ALL BISQUE DOLLS 3 " $-5\frac{1}{2}$ ", painted shoes & socks, 5 with glass eyes, 4 – painted features, 5 with clothes, 4 – no clothes                                                                | 600             |
| <b>06</b> 3 – SMALL ALL BISQUE DOLLS, 4 ½" – 6", glass eyes, CM, 1 dome head, painted shoes & socks, 2 - dressed                                                                                                               | 500             |
| <b>O7 LOT OF 20+ 2" &amp; 2 ½" BISQUE SWIVEL NECK FRENCH</b> miniature dolls under glass dome some with mirror base, some in lift top trunk, 11" diameter dome, (glass dome has a large crack)                                 | 1200            |
| <b>08 23" KESTNER 146, BROWN GLASS SLEEP EYES,</b> OM with teeth, blonde mohair wig, BJCB, white dress                                                                                                                         | 250             |
| 09 22" 1254 GERMANY SHOULDER HEAD SCULPTED BLONDE HAIR PARIAN, blue glass eyes, O/CM, cloth body with bisque arms, blue check dress                                                                                            | 150             |
| 10 4 1/2" ALL BISQUE SWC 405 GOOGLY, painted features, brown mohair wig, black jumpsuit                                                                                                                                        | 200             |
| 11 PAIR OF 12" BISQUE DOME HEAD LADIES 5844 & 5846 GERMANY (Galluba Hofmann), painted features, cloth bodies, bisque limbs, & a rattan seat                                                                                    | 400             |
| 12 8 ½" – BLACK BISQUE 116 ALL BISQUE WRESTLER TYPE, dark brown glass eyes, OM with teeth, PE, mohair wig, plaid dress, 2nd place ribbon                                                                                       | 300             |
| 13 12 ½" BATHROOM SCENE ROOM BOX SETTING, tub, sink, toilet, etc., with 5 small black hair frozen Charlotte's (1 has arm damage)                                                                                               | 400             |
| 14 LOT OF 7 ROSE O'NEIL KEWPIES 4" - 6 ½" TALL, 2 with Kewpie labels                                                                                                                                                           | 350             |
| 15 10" GALLUBA HOFMAN DOME HEAD LADY, painted features, cloth body, bisque limbs, with white Scotty dog, green ribbon                                                                                                          | 200             |
| <b>16 2</b> – <b>CAPODIMONTE STYLE PIN CUSHION HALF DOLLS,</b> 6 ½" fancy purple hat, painted features, bent forward arms, & 6" elaborate shawl, flowers in hair, painted features, booth have 1st place ribbons               | 200             |

Absentee Auction - July 8 - 16, 2020 Withington Auction, Inc. {6} 17 Atwood Rd. Hillsboro, NH

| 17 2-5" FRENCH SMALL BISQUE SWIVEL HEAD DOLLS dressed as soldieglass eyes, CM, mohair wigs, early outfits                                        | ers,<br><b>300</b> |
|--------------------------------------------------------------------------------------------------------------------------------------------------|--------------------|
| 18 4 ½" ALL BISQUE DOME SWIVEL HEAD LADY, blue glass eyes, CM, pa high black stockings & brown shoes, pink dress, (firing flawtop of right ear)  |                    |
|                                                                                                                                                  | 300                |
| 19 3 − 4 ½" FRENCH ALL BISQUE DOLLS, glass eyes, CM, mohair wigs, black painted shoes, early outfits                                             | 400                |
| <b>20</b> 7 − SMALL 1 ½" − 4" PARIAN HEAD, china head dolls, cloth bodies, 1 − peg wood body, 2 seated on Oriental couch, 6 dressed              | 300                |
| 21 2 – 4" BLONDE SCULPTED HAIR BISQUE, painted features, man & women, early outfits                                                              | 100                |
| 22 4 – 3 ½" ALL BISQUE DOLLS, 2 – glass eyes, 2 – painted features, painted shoes & socks, 1 – high black socks, 3 – dressed                     | ted <b>200</b>     |
| <b>23 6" ALL BISQUE "BONNIE BABE",</b> girl, sculpted hair, blue glass sleep eyes, OM, painted shoes & socks, original white dress & hat         | 250                |
| <b>24 6" ALL BISQUE "BONNIE BABE", BOY,</b> sculpted hair, brown glass sleeges, OM, painted shoes & socks, blue jumpsuit                         | p<br>250           |
| 25 18 – Assorted small half dolls, $1 \frac{1}{2}$ " – 3"                                                                                        | 200                |
| 26 9" BISQUE 170, BLUE GLASS SLEEP EYES, OM with teeth, brown moh wig, compo body, painted shoes & socks, white dress                            | air<br><b>200</b>  |
| 27 12" BISQUE KESTNER 5, blue glass sleep eyes, CM, compo body, blond mohair wig, dressed in Lederhosen                                          | de <b>300</b>      |
| 28 13 ½" DARK BISQUE SIMON & HALBIG 1078, dark brown glass eyes, OM with teeth, PE, BJCB, mohair wig, red dress, (firing line left side of nose) | 300                |
| 29 10" BISQUE KESTNER 155, blue glass sleep eyes, OM with teeth, blond mohair wig, BJCB, no clothes                                              | de <b>250</b>      |
| <b>9" BISQUE BELTON TYPE 0,</b> blue glass eyes, CM, blonde mohair wig, compo body, blue dress, (left eye fleck)                                 | 200                |
| 31 18" BISQUE KESTNER 167, brown glass sleep eyes, OM with teeth, bromohair wig, BJCB, blue dress (faded), (left fingers rough)                  | own <b>250</b>     |
| 32 16" BISQUE KESTNER 167, blue glass sleep eyes, OM with teeth, blond mohair wig, BJCB, white dress                                             | de <b>250</b>      |

| 33<br>cloth      | 12" MOTSCHMANN BABY, dark pupiless glass eyes, compo body with covered mid section, white dress, (nose & face rubs)                               | 200             |
|------------------|---------------------------------------------------------------------------------------------------------------------------------------------------|-----------------|
| <b>34</b> wig, o | 12" PAPER MACHE SHOULDER HEAD, blue glass eyes, CM, brown mohain cloth body with compo limbs, molded boots, white dress, (face rubs)              | 100             |
| 35 body,         | 7 – SMALL CHINA HEAD DOLLS, 3" – 5", 6 with cloth bodies, 1 peg woode 1 dressed                                                                   | n<br><b>150</b> |
| 36               | 13 – Sm. 2 ½" – 3 ½" GERMAN BISQUE figures in various poses                                                                                       | 250             |
| 37<br>Mark       | 7 – Nancy Ann Storyвоок Dolls, Judy Ann, Rock-A-Bye-Baby, To et, Roses Are Red, Mary Lamb, Christening Baby, Baby, most 5" tall                   | 250             |
| 38               | Lot of 5 – porcelain figurines in various settings, 5"-8" tall                                                                                    | 200             |
| 39<br>poses      | <b>Lot of 4 – German Porcelain Edwardian Ladies</b> in various , $5\frac{1}{2}$ " – 9" tall                                                       | 200             |
| 40               | 12 – Nancy Ann Storybook dolls 4" – 5"                                                                                                            | 350             |
| 41               | Lot of 15 asst. porcelain figures, 2" – 5 ½" tall, mostly German                                                                                  | 300             |
| 42 comp          | <b>Lot of 8 Kewpies,</b> 10" standing, 8 ½" shoulder plate Hula Dancer on o body, 5" Squatting, 3 ½" seated with basket, & 4 – small 1 ½" Kewpies | 200             |
| 43               | 4 – 5" BISQUE PIN CUSHION DOLLS, painted features, bent arms                                                                                      | 150             |
| <b>44</b> 4 cha  | <b>DOLL HOUSE ROOM DISPLAY CASE</b> 11 ½" x 9" x 8", dining room setting, irs, table, sideboard, 8 bisque shoulder head dolls, & accessories      | 300             |
| 45<br>dresse     | LOT OF 10 SMALL ALL BISQUE DOLLS 2" – 3", painted features, 3 ed, 2 thumb suckers                                                                 | 200             |
| 46               | Lot of 20+ sm. bisque figures 1½"-4", various poses/scenes                                                                                        | 250             |
| 47               | Lot of 6 porcelain figures 5" – 8" tall, 1 w/ blonde mohair wig                                                                                   | 250             |
| 48               | 3 – 9" PORCELAIN BUSTS PROBABLY HEUBACHS                                                                                                          | 150             |

Absentee Auction - July 8 - 16, 2020 Withington Auction, Inc. {9} 17 Atwood Rd. Hillsboro, NH

Absentee Auction - July 8 - 16, 2020 Withington Auction, Inc. {10} 17 Atwood Rd. Hillsboro, NH

| <b>49 9 – S</b> MALL BLACK HAIR CHINA DOLLS, 3" – 8", 6 undressed, 3 –                                                                                                                                                                       |                  |
|----------------------------------------------------------------------------------------------------------------------------------------------------------------------------------------------------------------------------------------------|------------------|
| dressed, 1 missing 1 arm, & small suitcase                                                                                                                                                                                                   | 250              |
| 50 13 - SMALL ALL BISQUE DOLLS 2" - 6", including 4 ½" Baby Bo Ka                                                                                                                                                                            | ye,              |
| in various poses                                                                                                                                                                                                                             | 300              |
| 51 LOT OF 29 ASSORTED GERMAN SNOW BABIES, Snow Santa's, etc.,                                                                                                                                                                                |                  |
| (damage to Elk horn)                                                                                                                                                                                                                         | 300-             |
| 52 LOT OF 7 SMALL ALL BISQUE BYE-LO-BABIES, 3" – 5", 2- wicker                                                                                                                                                                               |                  |
| cradles, crib, double seat, 1 with label                                                                                                                                                                                                     | 250-             |
| 53 3 – 11" BISQUE FIGURES, lady with butterfly, man with beetle, & lady                                                                                                                                                                      |                  |
| with fruit baskets                                                                                                                                                                                                                           | 150              |
| 3 – GERMAN DOLLS, 2 – 10 ½" MAN & WOMEN wood dolls on wood                                                                                                                                                                                   | 1                |
| bases, all carved features & dress, painted, & 9" mamma doll, paper mache head with painted features                                                                                                                                         | <b>200</b>       |
| •                                                                                                                                                                                                                                            |                  |
| 55 8" ALL BISQUE "ALICE IN WONDERLAND", sculpted blonde hair with ribbon, painted features, copper luster boots, painted socks                                                                                                               | 200-             |
| 56 LOT 7 – 6 SM. ALL BISQUE 4" – 5 ½", molded hair/wigs, 2 – glass ey                                                                                                                                                                        |                  |
| 4 painted features & 6" w/ molded bonnet, taufling body, painted features                                                                                                                                                                    | 300-             |
| 57 LOT OF 6 SMALL BISQUE HEAD & ALL BISQUE BLACK DOLLS, 4" – 7" various attire, 5 clothed                                                                                                                                                    | 250-             |
| <b>58 LOT OF 2 - 6" ALL BISQUE 602,</b> brown glass sleep eyes (right eye flect blonde mohair wig, OM w/ teeth, painted shoes & socks, knit dress, & 10 ½" do head. Blue glass eyes, OM w/ teeth, blonde mohair wig, cloth body, white dress | ome              |
| 59 LOT OF 2 13" CHASE BOYS, painted features, early clothing, (wear)                                                                                                                                                                         | 200              |
| 60 11" BISQUE AM 323 GOOGLY, blue glass eyes, CM, brown mohair wig original clothes, (hairline in forehead)                                                                                                                                  | g,<br><b>400</b> |
| 61 2 - 13" BABYLAND RAG DOLLS, cloth faces, painted features, early clothes                                                                                                                                                                  | 200              |
| 62 13" BISQUE DOME SHOULDER HEAD GERMAN FASHION, CM, blue gle eyes, PE (nick), beautiful red dress & bonnet, blonde mohair wig, kid body, bisc arms, (broken thumb right hand), (left eye corner fleck)                                      |                  |
| 63 13 ½" BISQUE BELTON-TYPE, marked 183, large opening on top of heablonde mohair wig, (hairline & chip), brown glass eyes, O/C Mouth, PE, BJCB, early brown dress                                                                           |                  |
| 64 LOT OF DOLL CLOTHES, FRENCH TYPE SILK DRESS & BONNET for an approximately 17" doll, & early cotton dresses                                                                                                                                | 250              |

|                   | <b>18" STEINER GIGOTEUR, OPEN MOUTH</b> , 2 rows of teeth, blue glass eyes, sporadically, blonde mohair wig, beige/red outfit                | 800 |
|-------------------|----------------------------------------------------------------------------------------------------------------------------------------------|-----|
|                   | 15" EARLY PAPER MACHE DOLL, black pupiless eyes, very early clothes, and shoes, wood body, cloth arms, braided red mohair wig, (facial rubs) | 300 |
|                   | 9 ½" AM 323 GOOGLY, blue side glancing glass sleep eyes, CM, appears ginal, (right hand finger repair), (right ear tiny line)                | 400 |
|                   | LOT OF 2 BEARS, 20" ANTIQUE MOHAIR BEAR, 13" Steiff mohair bear button & tag (wear 1 replaced right paw pad)                                 | 200 |
|                   | LOT OF 2 MOHAIR COWS, 13" long with pull string (missing udder) and ong with with bell                                                       | 200 |
| <b>70</b> great p | 3 ½" EARLY ROUND PANTRY BOX, carved flower in lid, initials JF on base, patina                                                               | 100 |
|                   | Lot- 3 wood items, 6" oval paint-decorated Shaker box, early 15" x 5" ng wall spool holder with pin cushion, & 4" wood hour glass timer      | 100 |
| <b>72</b> & hat   | 21" EARLY CLOTH DOLL WITH OIL PAINTED FACE and beautiful costume                                                                             | 300 |
|                   | 27" EARLY MOLDED FACE CLOTH DOLL, oil painted features, applied separate fingers. blue dress, (facial & neck wear)                           | 200 |
| 74                | BOX LOT OF 8 EARLY DRESSES and one bonnet                                                                                                    | 300 |
|                   | LOT OF 3 – 23" PAPER MACHE/GREINER DOLLS, painted features, ed hair, cloth bodies, early clothes, 2 have labels                              | 300 |
| 76                | BOX LOT DOLL CLOTHES & 8 PAIR OF GERMAN doll shoes                                                                                           | 300 |
| 77                | BOX LOT OF ASSORTED EARLY DOLL clothes                                                                                                       | 300 |
| <b>78</b> brown   | 19" CHASE BOY WITH GLASSES, PAINTED FEATURES, oil cloth body, a cape                                                                         | 250 |
|                   | BOX LOT MINIATURES, FURNITURE, BASKETS, etc., & Box lot of small ntique doll clothes                                                         | 200 |
| 80                | Trunk full of 12+ dresses & accessories for a approx. 9" doll                                                                                | 200 |

Absentee Auction - July 8 - 16, 2020 Withington Auction, Inc. {13} 17 Atwood Rd. Hillsboro, NH

Absentee Auction - July 8 - 16, 2020 Withington Auction, Inc. {14} 17 Atwood Rd. Hillsboro, NH

| 81                  | BOX LOT OF EARLY DRESSES, hats, purses                                                                                                                                     | 200 |
|---------------------|----------------------------------------------------------------------------------------------------------------------------------------------------------------------------|-----|
| 82 carve            | <b>BOX LOT, MONKEY, EARLY SUEDE BOOTIES, whites, golliwog,</b> d bone pin, tiny wooden, etc.                                                                               | 100 |
| 83                  | BOX LOT OF 14 EARLY DOLL HATS                                                                                                                                              | 200 |
|                     | 2 – CLOTH DOLLS, 14" BABYLAND RAG DOLL, painted features, body, pink/white dress, & 14" Whimpy Comic character "Callage n" 1920's, all cloth, original clothes (nose tear) | 200 |
| 85                  | BOX LOT OF 10+ HATS AND 1 STRAW PURSE                                                                                                                                      | 150 |
| 86<br>socks         | FRENCH FASHION ACCESSORY LOT, gloves, bonnets, satchel, purses, & Large lot of doll house miniatures, glassware, baskets, paintings etc.                                   | 300 |
| 87                  | LOT OF SEVEN EARLY CHILD'S DRESSES                                                                                                                                         | 200 |
| 88<br>black         | <b>5 – Early Cloth doll Bottle Babies</b> approx. 13" tall & 1 – hair china door stop 10" tall                                                                             | 150 |
| <b>89</b><br>9 pied | 32" LONG PAINTED ANGLED ROOM BOX WITH UPPER SHELVES, ces of assorted furniture, 3 small black haired china dolls, etc.                                                     | 250 |
| 90                  | LOT OF EARLY ASSORTED CHRISTMAS ornaments                                                                                                                                  | 100 |
| 91                  | LOT OF EARLY ASSORTED CHRISTMAS ornaments                                                                                                                                  | 100 |
| 92                  | Lot of assorted room box miniatures, 35+ items                                                                                                                             | 150 |
| 93<br>bodie         | TWIN EARLY WAX DOLLS 19", GLASS INSET EYES, leather and cloth es, (facial & shoulder plate cracks), early clothing                                                         | 150 |
| 94                  | Lot of 7+ doll dresses, French and German                                                                                                                                  | 100 |
| 95                  | 26" LONG GERMAN KITCHEN ROOM BOX with assorted furnishings                                                                                                                 | 250 |
| 96<br>pierce        | 13" BISQUE SHOULDER HEAD DOLL with 3 additional outfits, ed ears brown sleep eyes, mohair wig, kid body (as is), & accessories                                             | 150 |

| 97 20" BISQUE 168 SONNEBERG GERMAN DOLL, CM, blue paper weight eyes, brown mohair wig, BJCB, blue check dress, from Dolores Smith collection                                                                | 300  |
|-------------------------------------------------------------------------------------------------------------------------------------------------------------------------------------------------------------|------|
| 98 12" BISQUE BELTON TYPE 117, blue glass paperweight eyes, blonde mohair wig, BJCB, white dress                                                                                                            | 400  |
| 99 LARGE LOT OF KITCHEN ROOM BOX MINIATURES, 45+ items                                                                                                                                                      | 250  |
| 100 9.5" S&H DEP 1079, BROWN SLEEP EYES, OM, blonde mohair wig, straight wrist compo body, French shoes, white dress, (excess eye & mouth plaster from eye reset)                                           | 250  |
| 101 19" RED STAMP TETE JUMEAU, OM with teeth, French bjcb, blue paper weight eyes, blonde mohair wig, PE, green outfit, (hairline center forehead)                                                          | 500  |
| 102 11" BRU FASHION 0, BLUE GLASS EYES, PE, CM, swivel neck, blonde braided mohair wig, kid body, w/small suitcase (Dolores Smith collection)                                                               | 1500 |
| 103 15" GERMAN DOLL MARKED 189, CM, blue paperweight eyes, blonde mohair wig, straight wrist compo body, wonderful antique dress and shoes from the Dolores Smith collection                                | 500  |
| 104 11"FRENCH BEBE INCISED PARIS, blue paperweight eyes, CM, PE, BJCB, (hairline above left ear, pock mark by left ear, right ear lobe makers defect) wonderfully dressed from the Dolores Smith collection | 400  |
| 105 13" BISQUE PREMIER JUMEAU, blue paperweight eye, blonde mohair wig, CM, PE, early Jumeau bjcb, possible original dress/bonnet, (long hairline forehead dimple)                                          |      |
| 106 13" FLANGE NECK BISQUE HEAD KEWPIE on mohair jointed body, head restoration                                                                                                                             | 100  |
| 107 18" BISQUE CUP AND SAUCER FRENCH FASHION, CM, (repair back of neck), blue glass eyes, kid body, green dress                                                                                             | 500  |
| 108 15" BISQUE SOLID DOME SHOULDER HEAD, GK, blue paperweight eyes, cloth body, bisque lower arms, blonde mohair wig, blue dress, no shoes                                                                  | 300  |
| 109 20" BISQUE FRENCH FASHION, swivel neck, blue paperweight eyes, PE, blonde mohair wig, kid body, (replaced lower arms), nicely dressed in white                                                          | 600  |
| 110 13" FRENCH FASHION, chip & hairline back of head, split lower legs, swivel head, blue paperweight eyes, CM, blonde mohair wig, kid body (as is)                                                         | 400  |
| 111 15" JOANNE JENKINS ARTIST BRU, brown glass eyes, BJCB, CM, PE, nicely dressed in red                                                                                                                    | 150  |
| 112 LARGE LOT OF LOVELY ANTIQUE doll clothes                                                                                                                                                                | 200  |

Absentee Auction - July 8 - 16, 2020 Withington Auction, Inc. { 17} 17 Atwood Rd. Hillsboro, NH

Absentee Auction - July 8 - 16, 2020 Withington Auction, Inc. { 18} 17 Atwood Rd. Hillsboro, NH

| 113 LARGE LOT OF LOVELY ANTIQUE doll clothes                                                                                                                                                                                                     | 200 |
|--------------------------------------------------------------------------------------------------------------------------------------------------------------------------------------------------------------------------------------------------|-----|
| 114 LOT OF ANTIQUE doll hats                                                                                                                                                                                                                     | 200 |
| 115 LARGE LOT OF BONNETS, APRONS, FABRICS 19th century prints                                                                                                                                                                                    | 200 |
| 116 18" PARIAN SHOULDER HEAD, painted features, Café au lait hair with braid & rose in center top of head, PE, CM, ruffled collar with ribbon candy trim, cloth body, parian arms & legs, silver luster boots, blue two piece dress              | 400 |
| 117 25" PARIAN S/H painted features, PE, CM, blonde sculpted hair, cloth body with leather arms, early purple/rose outfit, (hairline to shoulder plate)                                                                                          | 300 |
| 118 23" PARIAN SHOULDER HEAD, painted features, PE, CM, sculpted blonde air, cloth body, leather arms (replaced), early white flower dress, leather boots, (mold imperfection under right eye)                                                   | 400 |
| 119 15" PARIAN SHOULDER HEAD, painted features, CM, sculpted blond hair, cloth body with bisque arms, off white dress (melting)                                                                                                                  | 300 |
| 120 19 ½" PARIAN S/H painted features, CM, PE, café au lait hair with magenta bow & ribbons, blue ribbon shoulder trim (faint firing lines in ribbon folds), cloth body with parian arms & blue luster boots, probably Dornheim, Koch, & Fischer | 400 |
| 121 18 ½" PARIAN SHOULDER HEAD, painted features, CM, PE, sculpted blonde hair, cloth body with bisque arms & legs, painted black boots (faint hairline left bottom shoulder plate)                                                              | 250 |
| 122 21" BLACK HAIR CHINA SHOULDER HEAD, painted features, CM, PE, black curls & bun hairdo, cloth body (replaced) with china hands & feet, blue luster boots, brlck dress, (numerous tiny pock marks in china)                                   | 200 |
| 123 24" PARIAN SHOULDER HEAD "EMPRESS EUGENIA", blonde molded snood, painted features, cloth body (original there but recovered), bisque hands & feet, early black flower dress, (2 tiny pock marks on face)                                     | 300 |
| 124 7" BISQUE GOOGLY PM 255, side glancing blue sleep eyes, CM, brown mohair wig, bent limb compo body (split), white dress                                                                                                                      | 300 |
| 125 21" PARIAN S/H painted features, CM, PE, blonde sculpted & braided hair, molded yoke, cloth body (replaced leather arms), black dress, leather boots                                                                                         | 250 |
| 126 21" BISQUE HEAD NOVELTY DOLL, metal body & legs, compo arms, French Limoge head (hairline back of head), blue cape, definitely one of a kind                                                                                                 | 100 |
| 127 28" BLACK HAIR CHINA WITH GOLD BAND & SNOOD, painted features, CM, cloth body, replaced leather arms, red dress                                                                                                                              | 200 |
| 128 9 ½" MECHANICAL CHINA SHOULDER HEAD WIND UP walking doll on wheels, black hair china, painted features, metal arms, made in Germany                                                                                                          | 150 |