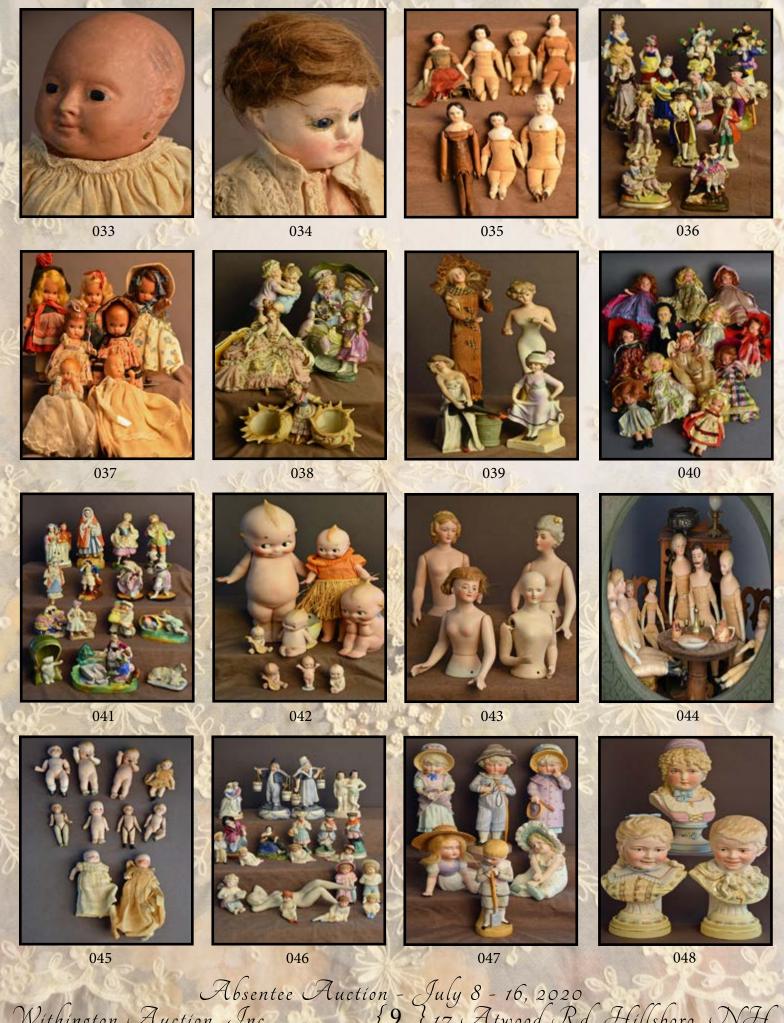

| 33<br>cloth      | 12" MOTSCHMANN BABY, dark pupiless glass eyes, compo body with covered mid section, white dress, (nose & face rubs)                               | 200             |
|------------------|---------------------------------------------------------------------------------------------------------------------------------------------------|-----------------|
| <b>34</b> wig, o | 12" PAPER MACHE SHOULDER HEAD, blue glass eyes, CM, brown mohain cloth body with compo limbs, molded boots, white dress, (face rubs)              | 100             |
| 35 body,         | 7 – SMALL CHINA HEAD DOLLS, 3" – 5", 6 with cloth bodies, 1 peg woode 1 dressed                                                                   | n<br><b>150</b> |
| 36               | 13 – Sm. 2 ½" – 3 ½" GERMAN BISQUE figures in various poses                                                                                       | 250             |
| 37<br>Mark       | 7 – Nancy Ann Storyвоок Dolls, Judy Ann, Rock-A-Bye-Baby, To et, Roses Are Red, Mary Lamb, Christening Baby, Baby, most 5" tall                   | 250             |
| 38               | Lot of 5 – porcelain figurines in various settings, 5"-8" tall                                                                                    | 200             |
| 39<br>poses      | <b>Lot of 4 – German Porcelain Edwardian Ladies</b> in various , $5\frac{1}{2}$ " – 9" tall                                                       | 200             |
| 40               | 12 – Nancy Ann Storybook dolls 4" – 5"                                                                                                            | 350             |
| 41               | Lot of 15 asst. porcelain figures, 2" – 5 ½" tall, mostly German                                                                                  | 300             |
| 42 comp          | <b>Lot of 8 Kewpies,</b> 10" standing, 8 ½" shoulder plate Hula Dancer on o body, 5" Squatting, 3 ½" seated with basket, & 4 – small 1 ½" Kewpies | 200             |
| 43               | 4 – 5" BISQUE PIN CUSHION DOLLS, painted features, bent arms                                                                                      | 150             |
| <b>44</b> 4 cha  | <b>DOLL HOUSE ROOM DISPLAY CASE</b> 11 ½" x 9" x 8", dining room setting, irs, table, sideboard, 8 bisque shoulder head dolls, & accessories      | 300             |
| 45<br>dresse     | LOT OF 10 SMALL ALL BISQUE DOLLS 2" – 3", painted features, 3 ed, 2 thumb suckers                                                                 | 200             |
| 46               | Lot of 20+ sm. bisque figures 1½"-4", various poses/scenes                                                                                        | 250             |
| 47               | Lot of 6 porcelain figures 5" – 8" tall, 1 w/ blonde mohair wig                                                                                   | 250             |
| 48               | 3 – 9" PORCELAIN BUSTS PROBABLY HEUBACHS                                                                                                          | 150             |