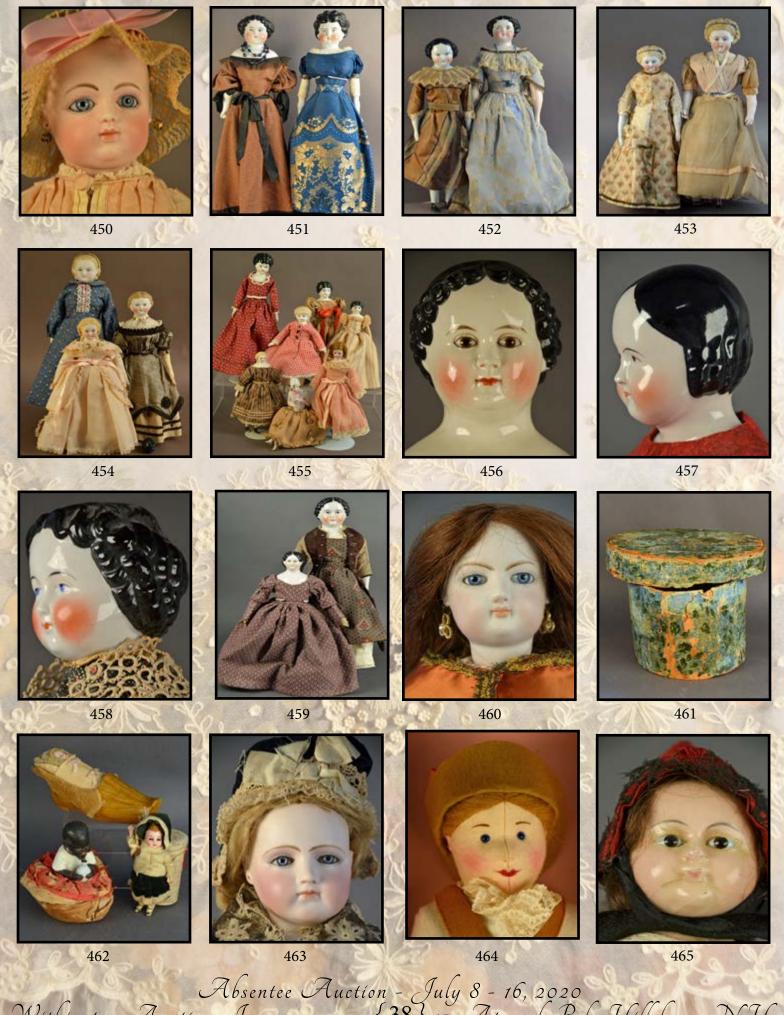

47 14" GLAZED CHINA, PAINTED FEATURES, kid bo black stripe dress, (crazing cracks in china), (shoulder plat                                              |                           | 600<br>400        |
| 448 18 ½" BISQUE BREVETE JUMEAU, blue glass eye mohair wig, Jumeau marked compo body, (large hairlines back of head), blue/white dress                                                               |                           | 300               |
| 449 16" BISQUE 5 LATE JUMEAU, brown glass eyes, of blonde mohair wig BICB (finger renairs) (right eye glass)                                                                                         |                           | 400               |



Absentee Auction - July 8 - 16, 2020 Withington Auction, Inc. {37} 17 Atwood Rd. Hillsboro, NH



Absentee Auction - July 8 - 16, 2020 Withington Auction, Inc. {38} 17 Atwood Rd. Hillsboro, NH

| <b>450 16</b> ½" <b>BISQUE F6G SWIVEL NECK SHOULDER HEAD</b> , blue glass eyes, CM, PE, blond skin wig, kid body with bisque arms, shoulder plate marked FG, (right eye glass has a crack), (long crack above left ear)                                                                                | 400  |
|--------------------------------------------------------------------------------------------------------------------------------------------------------------------------------------------------------------------------------------------------------------------------------------------------------|------|
| <b>451 LOT OF 2 – BLACK HAIR CHINA DOLLS,</b> 22" center part hair, painted features, cl