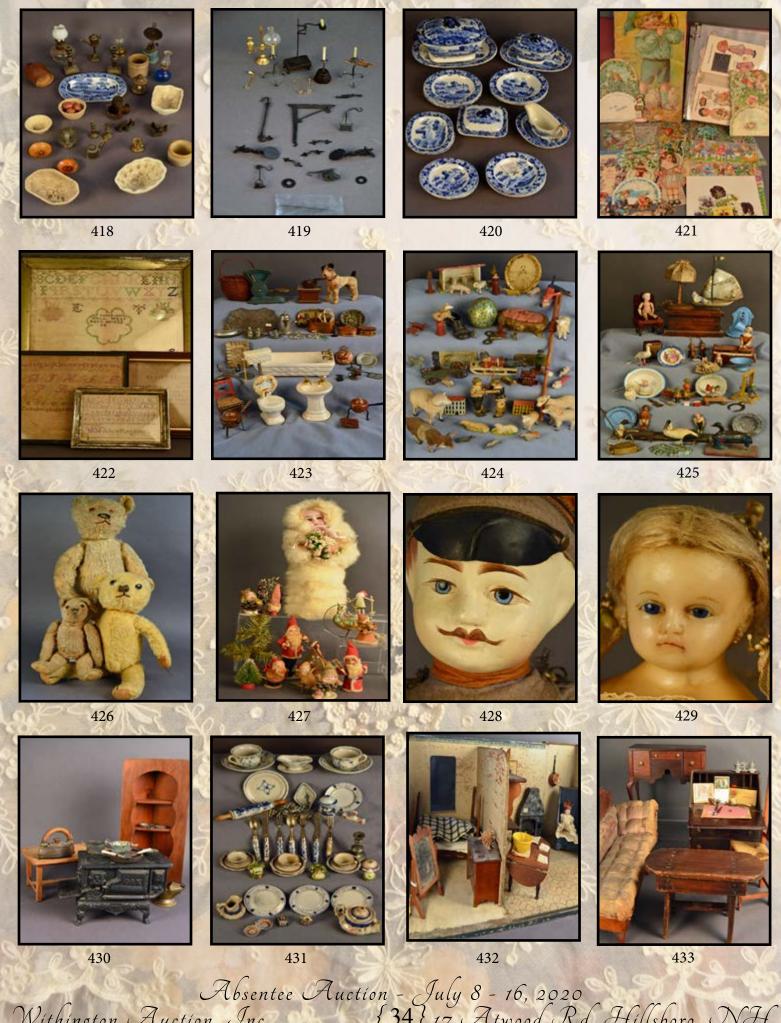

| 100       |
| 415 | 17 1/2" TALL SCHOENHUT WHITE KITCHEN CABINET Hosier style                                                                                                                                                        | 300       |
| 416 | Lot of assorted room box miniatures 30+ pieces                                                                                                                                                                   | 150       |
| 417 | Large lot of assorted smalls/miniatures in showcase                                                                                                                                                              | 200       |





Absentee Auction - July 8 - 16, 2020 Withington Auction, Inc. {34} 17 Atwood Rd. Hillsboro, NH

| 418   | LOT OF ASSORTED EARLY SMALLS, lighting devices, china, etc.                                                                                                  | 150               |
|-------|--------------------------------------------------------------------------------------------------------------------------------------------------------------|-------------------|
|       | Lot of miniature early American metal lighting reproons, etc.                                                                                                | 150               |
| sauce | Lot of 24 blue transfer ware miniature china plates, ers, tureens, gravy, platters, etc., back stamped Mackwood, $2\sqrt[3]{4