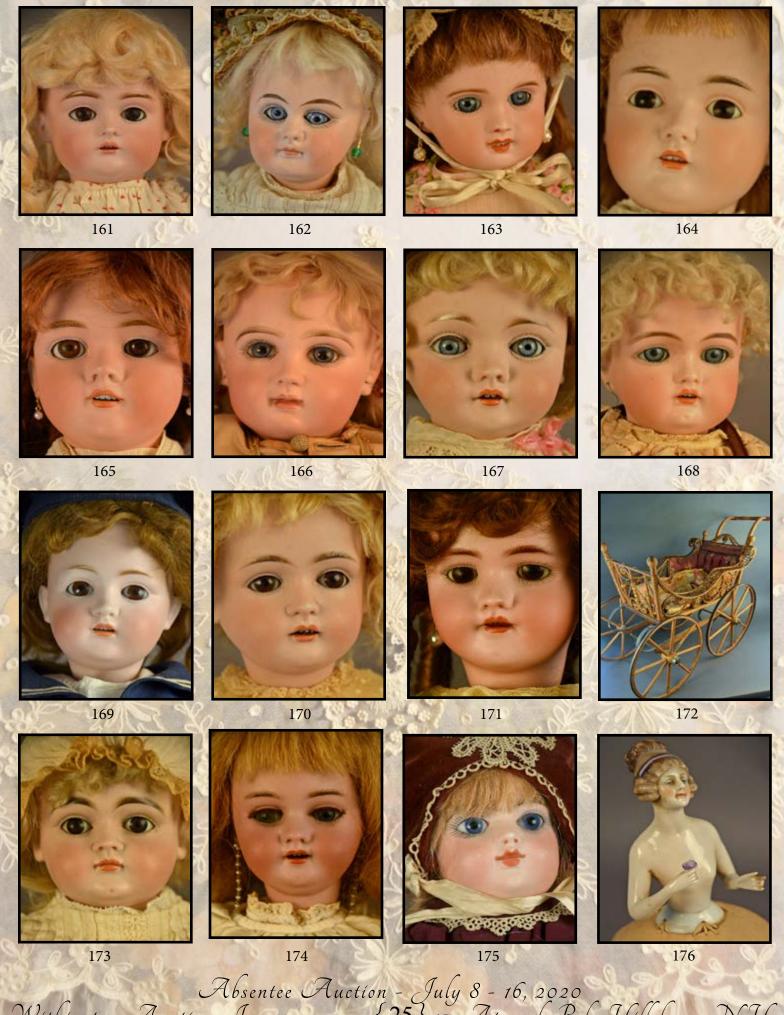

| <b>161 14" BISQUE KESTNER 167, OM WITH TEETH,</b> brown glass sleep eyes, blonde mohair wig, BJCB, red dot dress,                                        | 250        |
|----------------------------------------------------------------------------------------------------------------------------------------------------------|------------|
| 162 12 ½" BISQUE BELTON, BLUE GLASS EYES, CM, PE, blonde mohair wig, straight wrist compo body, blue dot dress                                           | 350        |
| 163 13 ½" BISQUE SFBJ PARIS 4, blue glass sleep eyes, OM with teeth, PE, BJCB, brown mohair wig, beige floral dress, (right eye chip)                    | 250        |
| <b>164 29" BISQUE KESTNER 171</b> , brown glass sleep eyes, OM with teeth, blonde HH wig, BJCB (needs stringing), white dress                            | 250        |
| 165 25" BISQUE WALKURE 15, Brown glass sleep eyes, OM with teeth, PE, red mohair wig, BJCB, off white dress, (eyes need to be re-set)                    | 300        |
| 166 20" BISQUE DEPOSE TETE JUMEAU 9 (red Mk), blue glass eyes, CM, PE, blonde mohair wig, blue stamp Jumeau compo body, green dress (melting)            | 1200       |
| 168 15" BISQUE GERMANY 0 1/2, blue glass eyes, OM with teeth, PE,                                                                                        | 250<br>300 |
| 169 19" BISQUE JDK 214, brown glass eyes, open mouth with teeth, brown mohair wig, BJCB, USN blue sailor suit                                            | 400        |
| 170 16" BISQUE KESTNER 167, brown glass sleep eyes, OM with teeth, blonde hair wig, BJCB, yellow dress                                                   | 250        |
| 171 19 ½" BISQUE SIMON HALBIG, Handwerck, brown glass sleep eyes, OM with teeth, PE, brown mohair wig, BJCB, off with dress                              | 200        |
| 172 ELABORATE WICKER CARRIAGE 36" LONG, 28" tall, tufted interior, wood wheels with metal rims, (2 detached pieces)                                      | 150        |
| 173 16" BISQUE KESTNER 128, brown glass sleep eyes, CM, blonde mohair wig, BJCB, white dress                                                             | 300        |
| 174 18" BISQUE SIMON & HALBIG 1039, blue glass eyes, OM with teeth, PE, blonde mohair wig, compo walking body, (major repair to forehead), white dress   | 100        |
| 175 17" BISQUE EDEN BEBE, blue glass eyes, CM, PE, blonde mohair wig, straight wrist compo body, maroon dress, (tiny dark spot on lip, tiny facial rubs) | 750        |
| 176 9" HALF DOLL PINCUSHION, open arms holding purple flower, sculpted hair with bun                                                                     | 100        |

Absentee Auction - July 8 - 16, 2020 Withington Auction, Inc. {25} 17 Atwood Rd. Hillsboro, NH

Absentee Auction - July 8 - 16, 2020 Withington Auction, Inc. {26} 17 Atwood Rd. Hillsboro, NH

| 177 15 ½" BISQUE DEPOSE TETE JUMEAU (RED MK.), blue glass eyes, CM, PE, blonde mohair wig, (hairline over rt. eye), blue stamp Jumeau compo body                                                          | 500  |
|-----------------------------------------------------------------------------------------------------------------------------------------------------------------------------------------------------------|------|
| 178 26" BISQUE MASCOTTE BY MAYS FRERES & CIE, blue glass eyes, CM, PE, blonde mohair wig, wood jointed body, blue dress, (excess wig rim glue)                                                            | 1000 |
| 179 18 ½" BISQUE 300/9 BAHR & PROSCHILD, brown glass eyes, OM with teeth, PE, BJCB, green cape                                                                                                            | 250  |
| 180 18 ½" BISQUE SFBJ PARIS, blue glass sleep eyes, OM with teeth, brown mohair wig, BJCB, off white coat, (right eye corner fleck)                                                                       | 250  |
| 181 17 ½" K*R SIMON HALBIG 117 N, brown glass flirty eyes, OM w/ teeth, mohair wig, BCJB, off white dress, (tiny dark fleck by left corner of mouth)                                                      | 400  |
| 182 21" BISQUE S&H 1079 DEP, blue glass sleep eyes, OM with teeth, PE, blonde mohair wig, BJCB, white dress                                                                                               | 200  |
| 183 20" BISQUE SIMON & HALBIG 540, brown glass sleep eyes, OM wit teeth, blonde mohair wig, BJCB, white dress                                                                                             | 150  |
| <b>184 19" BISQUE JDK 214</b> , brown glass sleep eyes, OM with teeth, blonde mohair wig, BJCB, pink dress                                                                                                | 200  |
| 185 25" BISQUE S&H 1079 DEP, blue glass sleep eyes, OM with teeth, PE, brown mohair wig, BJCB, blue stripe dress                                                                                          | 200  |
| 186 21" BISQUE 282 KLEY & HAHN, brown glass sleep eyes, OM with teeth, Blonde mohair wig, BJCB, off white dress                                                                                           | 150  |
| <b>187 20" BISQUE KESTNER 168,</b> brown glass sleep eyes, OM with teeth, blonde mohair wig, BJCB ( right forearm split), pink dress                                                                      | 200  |
| 188 25" BISQUE SIMON & HALBIG DEP 1079, blue glass sleep eyes, OM with teeth, brown mohair wig, BJCB, white dress                                                                                         | 200  |
| <b>189 17" FRENCH FASHION SIMONNE TYPE</b> , blue glass eyes, CM, blonde mohair wig, kid body, brown stripe walking suit, (in manufacturing 3/8" line right side rim & discoloration mark lower left eye) | 1500 |
| 190 12 ½" BEBE BRU TETEUR, blue glass eyes, nursing mouth mechanism, PE, blonde mohair wig, kid body with bisque hands, blue dress, (black dot ridge of nose), with original box & labels                 | 1500 |
| <b>191 13" BRU FRENCH FASHION,</b> blue glass eyes, CM, PE, blonde mohair wig, kid body with wood arms, faded pink dress, (in manufacture 3/8" line at rim above left ear)                                | 1500 |
| 192 16" French Fashion incised J(symbol)M (Mothreau), blue glass eyes, CM. PE (right nick), straight wrist French compo body, skin wig (not removed), dark brown suit                                     | 3000 |