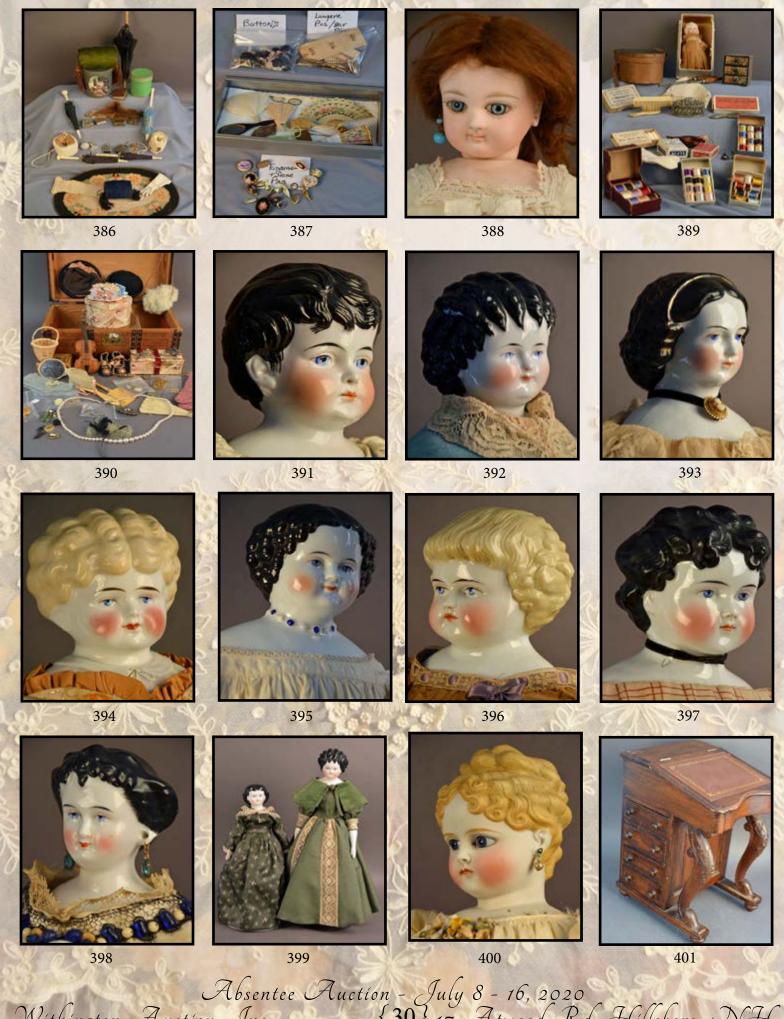

Absentee Auction - July 8 - 16, 2020 Withington Auction, Inc. {29} 17 Atwood Rd. Hillsboro, NH

Absentee Auction - July 8 - 16, 2020 Withington Auction, Inc. {30} 17 Atwood Rd. Hillsboro, NH

|               | LOT OF DOLL FASHION ACCESSORIES, muffs ( t? Muff in green box), parasols, gloves, & perfumes                                                                                                                         | 300 |
|---------------|----------------------------------------------------------------------------------------------------------------------------------------------------------------------------------------------------------------------|-----|
| 387 I buttons | LOT OF FASHION ACCESSORIES, fans, mirrors, enamel pins, pins,                                                                                                                                                        | 250 |
|               | 13" FRENCH FASHION 1 SWIVEL NECK, blue glass eyes, CM, PE, red wig, kid body, white dress (left PE nick)                                                                                                             | 600 |
| 389 I         | LOT OF SEWING SPOOLS, doll accessories, & small all bisque doll                                                                                                                                                      | 250 |
| 390 1         | 10" DOME TOP TRUNK with fashion accessories                                                                                                                                                                          | 250 |
|               | 21" BLACK HAIR CHINA BOY, sculpted black hair with brush strokes d features, cloth body with leather arms, blue outfit                                                                                               | 150 |
| points v      | 21" BLACK HAIR CURLY/SPILL TOP CHINA, black sculpted curls to with brush strokes, painted features, cloth body with china arms, blue tiny chip on 1 curl)                                                            | 200 |
| with go       | 19 ½" BLACK HAIR CHINA, MARY TODD LINCOLN-STYLE, snood old highlights, center part, cloth body (replaced), china arms & legs, black boots, (left leg repair, small area of paint loss right side snood), pink floral | 200 |
|               | 23 ½" BLONDE HAIR CHINA "MABEL", painted features, cloth body, arms, red cloth boots, olive/orange dress                                                                                                             | 100 |
|               | 22" BLACK HAIR CHINA, sculpted hair, blue molded necklace, features, cloth body with leather arms, leather boots, pink/white dress                                                                                   | 200 |
|               | 21" BLONDE HAIR CHINA, painted features, sculpted blonde hair, ody, china arms & legs, brown painted boots, brown dress                                                                                              | 150 |
|               | 21" DOLLY MADISON-TYPE CHINA, black, sculpted hair, painted features, body, leather arms (replaced), (tiny black spec nose), brown dress                                                                             | 150 |
|               | 4" BLACK HAIR CHINA, SCULPTED HAIR WITH BUN, painted features, ly, PE, early white dress with black lace trim, blue bead necklace                                                                                    | 200 |
| body, cl      | 2 – BLACK HAIR CHINA DOLLS, 13" center part, painted features, cloth hina arms & legs, green dress, & 15" spill curls, painted features, cloth hina arms & legs, green dress                                         | 200 |
| glass ey      | 19" PARIAN SHOULDER HEAD, sculpted blonde hair with ringlets, blue yes, CM, PE, cloth body with leather arms, sewn on black leather boots, loral dress, (left ear inside firing line)                                | 250 |
|               | <b>B – Pcs. doll furniture</b> , 16" tall mirrored door, single drawer cabinet, 4 drawer swell front bureau, & 12" tall writing desk with side drawers                                                               | 250 |