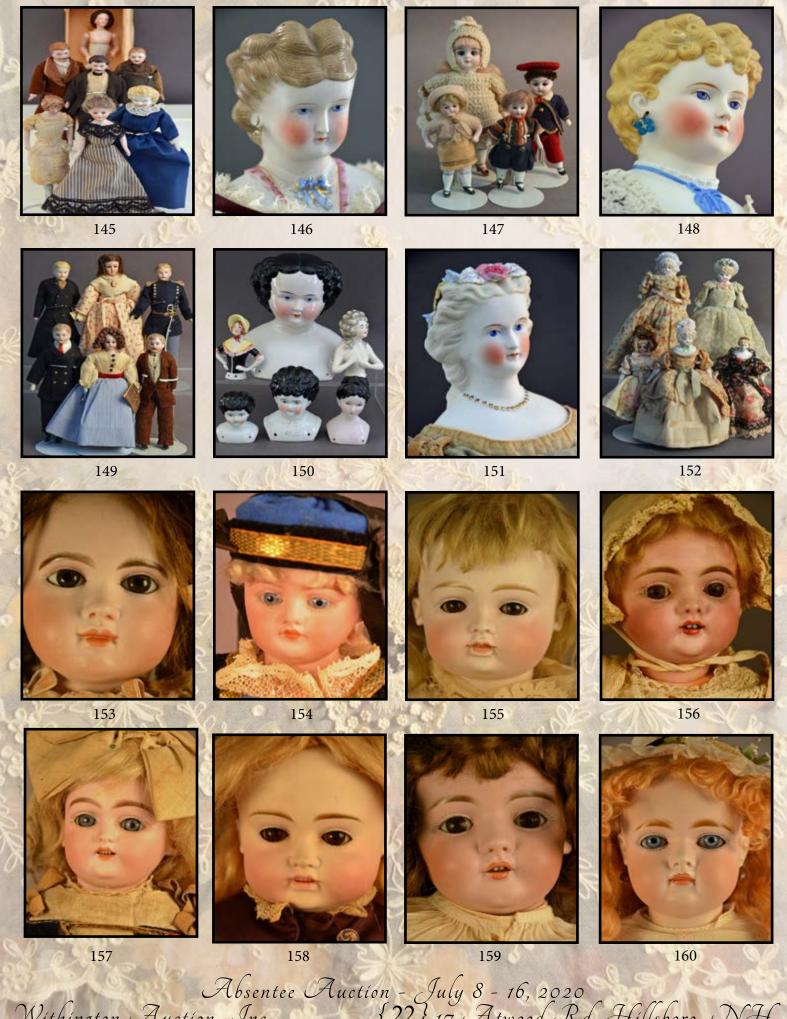

Absentee Auction - July 8 - 16, 2020 Withington Auction, Inc. {21} 17 Atwood Rd. Hillsboro, NH

Absentee Auction - July 8 - 16, 2020 Withington Auction, Inc. {22} 17 Atwood Rd. Hillsboro, NH

| 145 Lot of 7 doll house dolls 6" - 7 ½" tall, various costumes                                                                                                                                 | 200  |
|------------------------------------------------------------------------------------------------------------------------------------------------------------------------------------------------|------|
| 146 18" PARIAN S/H, MOLDED BLONDE HAIR & BODICE with blue ribbon, cloth body with bisque limbs, P.E., pink painted lace boots, red dress                                                       | 200  |
| <b>147 Lot of 4 small all bisque dolls,</b> 3 ½" – 5 ½", Glass eyes, CM, painted shoes, assorted outfits                                                                                       | 300  |
| 148 23" PARIAN S/H, BLONDE SCULPTED HAIR, painted features, PE, molded collar with blue bow, cloth body with leather arms, early blue silk dress                                               | 200  |
| 149 Lot of 6doll house dolls 6 ½" - 7" tall, various costumes                                                                                                                                  | 250  |
| 150 Lot of 6China dolls: 4 black hair shoulder heads only 3" – 8" tall, & 2 china half dolls                                                                                                   | 150  |
| 151 19" PARIAN SHOULDER HEAD, PAINTED FEATURES, blonde sculpted hair with flowers & leaves, gold beaded necklace, cloth body with leather arms, sewn on leather boots, blue velvet dress       | 250  |
| <b>152 Lot of 5 doll house dolls, 5 <math>\frac{1}{2}</math>"</b> $-8$ " tall, various outfits, 4 parian head, 1 bisque head                                                                   | 200  |
| <b>153 24" E12J DEPOSE JUMEAU</b> , brown glass eyes, CM, PE (left ear in making line) Jumeau blue stamp straight wrist compo body, (facial rubs, finger wear), brown mohair wig, yellow dress | 1800 |
| 154 11 ½" BISQUE SHOULDER HEAD 950, blue glass eyes, CM, PE, blonde braided mohair wig, cloth body with bisque arms, regional outfit                                                           | 250  |
| 155 13" BISQUE KESTNER 7 SWIVEL NECK, brown glass sleep eyes, O/CM, kid body, bisque arms (1 broken finger right hand), blonde mohair wig,                                                     | 600  |
| 156 12" BISQUE KESTNER 143, BROWN GLASS SLEEP EYES, OM with teeth, blonde mohair wig, BJCB, yellow stripe dress                                                                                | 250  |
| 157 10 ½" BISQUE S&H 1079 DEP, blue glass sleep eyes, OM w/teeth, blonde mohair wig, PE, BJCB ( right forearm missing a piece, regional outfit                                                 | 250  |
| <b>158 18" BISQUE FASHION 10, SWIVEL NECK,</b> brown glass sleep eyes, O/CM with teeth, blonde mohair wig, (tiny fleck left eye), kid body (arm patches), maroon outfit, high leather boots    | 800  |
| 159 21" BISQUE KESTNER 143, brown glass sleep eyes, OM w/ teeth, brown mohair wig, BJCB, yellow dress, (left chin rub)                                                                         | 250  |
| 160 23" BISQUE 192, BLUE GLASS EYES (MADE FIXED), CM, PE, red mohair wig, (forehead hairline), straight wrist compo body, yellow dress                                                         | 300  |

| <b>161 14" BISQUE KESTNER 167, OM WITH TEETH,</b> brown glass sleep eyes, blonde mohair wig, BJCB, red dot dress,                                        | 250        |
|----------------------------------------------------------------------------------------------------------------------------------------------------------|------------|
| 162 12 ½" BISQUE BELTON, BLUE GLASS EYES, CM, PE, blonde mohair wig, straight wrist compo body, blue dot dress                                           | 350        |
| 163 13 ½" BISQUE SFBJ PARIS 4, blue glass sleep eyes, OM with teeth, PE, BJCB, brown mohair wig, beige floral dress, (right eye chip)                    | 250        |
| <b>164 29" BISQUE KESTNER 171</b> , brown glass sleep eyes, OM with teeth, blonde HH wig, BJCB (needs stringing), white dress                            | 250        |
| 165 25" BISQUE WALKURE 15, Brown glass sleep eyes, OM with teeth, PE, red mohair wig, BJCB, off white dress, (eyes need to be re-set)                    | 300        |
| 166 20" BISQUE DEPOSE TETE JUMEAU 9 (red Mk), blue glass eyes, CM, PE, blonde mohair wig, blue stamp Jumeau compo body, green dress (melting)            | 1200       |
| 168 15" BISQUE GERMANY 0 1/2, blue glass eyes, OM with teeth, PE,                                                                                        | 250<br>300 |
| 169 19" BISQUE JDK 214, brown glass eyes, open mouth with teeth, brown mohair wig, BJCB, USN blue sailor suit                                            | 400        |
| 170 16" BISQUE KESTNER 167, brown glass sleep eyes, OM with teeth, blonde hair wig, BJCB, yellow dress                                                   | 250        |
| 171 19 ½" BISQUE SIMON HALBIG, Handwerck, brown glass sleep eyes, OM with teeth, PE, brown mohair wig, BJCB, off with dress                              | 200        |
| 172 ELABORATE WICKER CARRIAGE 36" LONG, 28" tall, tufted interior, wood wheels with metal rims, (2 detached pieces)                                      | 150        |
| 173 16" BISQUE KESTNER 128, brown glass sleep eyes, CM, blonde mohair wig, BJCB, white dress                                                             | 300        |
| 174 18" BISQUE SIMON & HALBIG 1039, blue glass eyes, OM with teeth, PE, blonde mohair wig, compo walking body, (major repair to forehead), white dress   | 100        |
| 175 17" BISQUE EDEN BEBE, blue glass eyes, CM, PE, blonde mohair wig, straight wrist compo body, maroon dress, (tiny dark spot on lip, tiny facial rubs) | 750        |
| 176 9" HALF DOLL PINCUSHION, open arms holding purple flower, sculpted hair with bun                                                                     | 100        |

Absentee Auction - July 8 - 16, 2020 Withington Auction, Inc. {25} 17 Atwood Rd. Hillsboro, NH

Absentee Auction - July 8 - 16, 2020 Withington Auction, Inc. {26} 17 Atwood Rd. Hillsboro, NH

| 177 15 ½" BISQUE DEPOSE TETE JUMEAU (RED MK.), blue glass eyes, CM, PE, blonde mohair wig, (hairline over rt. eye), blue stamp Jumeau compo body                                                          | 500  |
|-----------------------------------------------------------------------------------------------------------------------------------------------------------------------------------------------------------|------|
| 178 26" BISQUE MASCOTTE BY MAYS FRERES & CIE, blue glass eyes, CM, PE, blonde mohair wig, wood jointed body, blue dress, (excess wig rim glue)                                                            | 1000 |
| 179 18 ½" BISQUE 300/9 BAHR & PROSCHILD, brown glass eyes, OM with teeth, PE, BJCB, green cape                                                                                                            | 250  |
| 180 18 ½" BISQUE SFBJ PARIS, blue glass sleep eyes, OM with teeth, brown mohair wig, BJCB, off white coat, (right eye corner fleck)                                                                       | 250  |
| 181 17 ½" K*R SIMON HALBIG 117 N, brown glass flirty eyes, OM w/ teeth, mohair wig, BCJB, off white dress, (tiny dark fleck by left corner of mouth)                                                      | 400  |
| 182 21" BISQUE S&H 1079 DEP, blue glass sleep eyes, OM with teeth, PE, blonde mohair wig, BJCB, white dress                                                                                               | 200  |
| 183 20" BISQUE SIMON & HALBIG 540, brown glass sleep eyes, OM wit teeth, blonde mohair wig, BJCB, white dress                                                                                             | 150  |
| <b>184 19" BISQUE JDK 214</b> , brown glass sleep eyes, OM with teeth, blonde mohair wig, BJCB, pink dress                                                                                                | 200  |
| 185 25" BISQUE S&H 1079 DEP, blue glass sleep eyes, OM with teeth, PE, brown mohair wig, BJCB, blue stripe dress                                                                                          | 200  |
| 186 21" BISQUE 282 KLEY & HAHN, brown glass sleep eyes, OM with teeth, Blonde mohair wig, BJCB, off white dress                                                                                           | 150  |
| <b>187 20" BISQUE KESTNER 168,</b> brown glass sleep eyes, OM with teeth, blonde mohair wig, BJCB ( right forearm split), pink dress                                                                      | 200  |
| 188 25" BISQUE SIMON & HALBIG DEP 1079, blue glass sleep eyes, OM with teeth, brown mohair wig, BJCB, white dress                                                                                         | 200  |
| <b>189 17" FRENCH FASHION SIMONNE TYPE</b> , blue glass eyes, CM, blonde mohair wig, kid body, brown stripe walking suit, (in manufacturing 3/8" line right side rim & discoloration mark lower left eye) | 1500 |
| 190 12 ½" BEBE BRU TETEUR, blue glass eyes, nursing mouth mechanism, PE, blonde mohair wig, kid body with bisque hands, blue dress, (black dot ridge of nose), with original box & labels                 | 1500 |
| <b>191 13" BRU FRENCH FASHION,</b> blue glass eyes, CM, PE, blonde mohair wig, kid body with wood arms, faded pink dress, (in manufacture 3/8" line at rim above left ear)                                | 1500 |
| 192 16" French Fashion incised J(symbol)M (Mothreau), blue glass eyes, CM. PE (right nick), straight wrist French compo body, skin wig (not removed), dark brown suit                                     | 3000 |