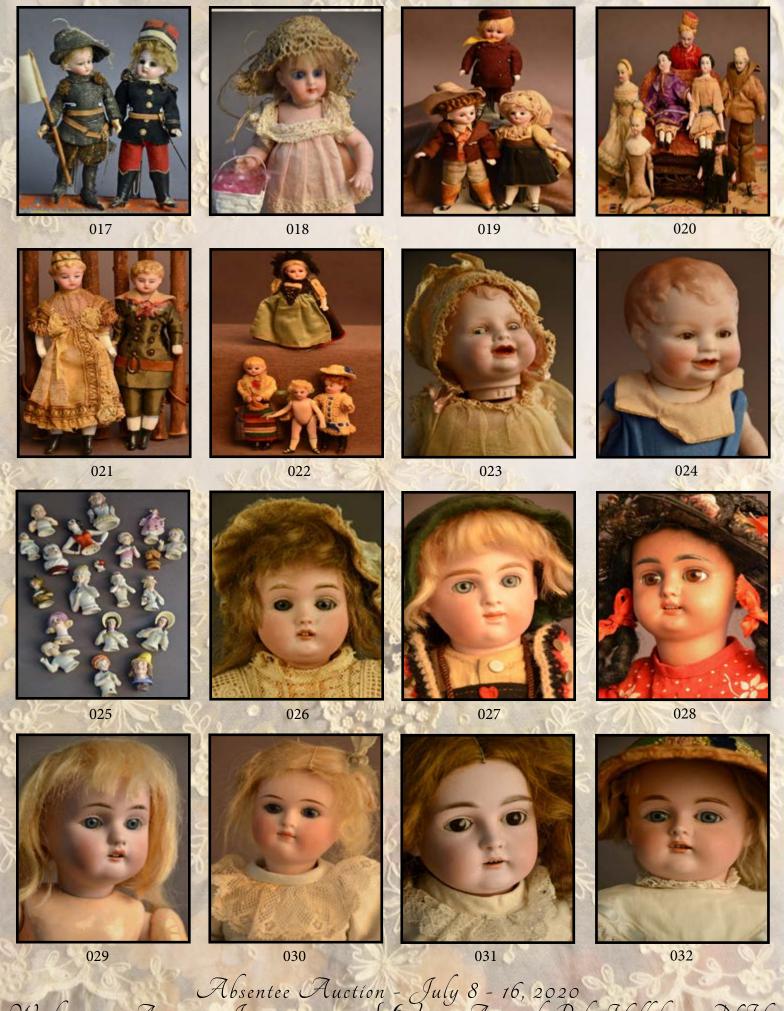

Absentee Auction - July 8 - 16, 2020 Withington Auction, Inc. {6} 17 Atwood Rd. Hillsboro, NH

| 17 2-5" FRENCH SMALL BISQUE SWIVEL HEAD DOLLS dressed as soldieglass eyes, CM, mohair wigs, early outfits                                        | ers,<br><b>300</b> |
|--------------------------------------------------------------------------------------------------------------------------------------------------|--------------------|
| 18 4 ½" ALL BISQUE DOME SWIVEL HEAD LADY, blue glass eyes, CM, pa high black stockings & brown shoes, pink dress, (firing flawtop of right ear)  |                    |
|                                                                                                                                                  | 300                |
| 19 3 − 4 ½" FRENCH ALL BISQUE DOLLS, glass eyes, CM, mohair wigs, black painted shoes, early outfits                                             | 400                |
| <b>20</b> 7 − SMALL 1 ½" − 4" PARIAN HEAD, china head dolls, cloth bodies, 1 − peg wood body, 2 seated on Oriental couch, 6 dressed              | 300                |
| 21 2 – 4" BLONDE SCULPTED HAIR BISQUE, painted features, man & women, early outfits                                                              | 100                |
| 22 4 – 3 ½" ALL BISQUE DOLLS, 2 – glass eyes, 2 – painted features, painted shoes & socks, 1 – high black socks, 3 – dressed                     | ted <b>200</b>     |
| <b>23 6" ALL BISQUE "BONNIE BABE",</b> girl, sculpted hair, blue glass sleep eyes, OM, painted shoes & socks, original white dress & hat         | 250                |
| <b>24 6" ALL BISQUE "BONNIE BABE", BOY,</b> sculpted hair, brown glass sleeges, OM, painted shoes & socks, blue jumpsuit                         | p<br>250           |
| 25 18 – Assorted small half dolls, $1 \frac{1}{2}$ " – 3"                                                                                        | 200                |
| 26 9" BISQUE 170, BLUE GLASS SLEEP EYES, OM with teeth, brown moh wig, compo body, painted shoes & socks, white dress                            | air<br><b>200</b>  |
| 27 12" BISQUE KESTNER 5, blue glass sleep eyes, CM, compo body, blond mohair wig, dressed in Lederhosen                                          | de <b>300</b>      |
| 28 13 ½" DARK BISQUE SIMON & HALBIG 1078, dark brown glass eyes, OM with teeth, PE, BJCB, mohair wig, red dress, (firing line left side of nose) | 300                |
| 29 10" BISQUE KESTNER 155, blue glass sleep eyes, OM with teeth, blond mohair wig, BJCB, no clothes                                              | de <b>250</b>      |
| <b>9" BISQUE BELTON TYPE 0,</b> blue glass eyes, CM, blonde mohair wig, compo body, blue dress, (left eye fleck)                                 | 200                |
| 31 18" BISQUE KESTNER 167, brown glass sleep eyes, OM with teeth, bromohair wig, BJCB, blue dress (faded), (left fingers rough)                  | own <b>250</b>     |
| 32 16" BISQUE KESTNER 167, blue glass sleep eyes, OM with teeth, blond mohair wig, BJCB, white dress                                             | de <b>250</b>      |