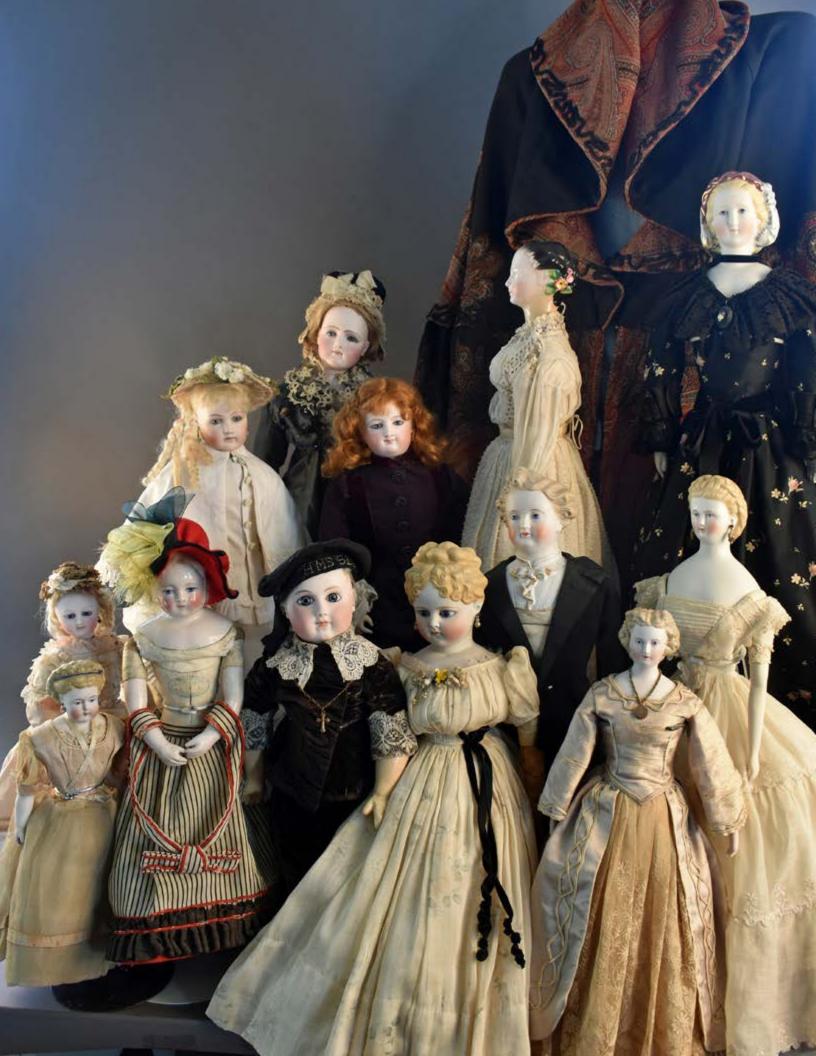

#### WITHINGTON AUCTION, Inc.

17 Atwood Rd. Hillsborough, NH 03244

Marcia Leizure - NH Lic. # 4028 withington@conknet.com

603-478-3232

Larry Leizure, President www.withingtonauction.com

| July 8 - 16, 2020 Absentee Auction **OnLine Only**                                                                                                                                                                             | Starting<br>Bid |
|--------------------------------------------------------------------------------------------------------------------------------------------------------------------------------------------------------------------------------|-----------------|
| 01 13 ½" BAHR & PROSCHILD 244 DOME HEAD INDIAN DOLL, dark brown glass eyes, CM, PE (nicks), dark compo body, Indian dress & moccasins, (no wig)                                                                                | 300-            |
| <b>12" BAHR &amp; PROSCHILD 244 DOME HEAD INDIAN DOLL,</b> dark brown glass eyes, CM, PE (nick), dark compo body, Indian outfit, (no wig)                                                                                      | 300             |
| 03 2 − 6 ½" AM 210 BISQUE HEAD GOOGLIES, painted features, compo body's, painted shoes & socks, (1 has tiny chip at neck socket), blonde Campbell Kid hair                                                                     | 250             |
| <b>2 – Heubach Bisque Head Boys,</b> 8 ½", painted features, CM, blonde sculpted hair, compo body, inc 7303, black tuxedo, & 10" painted features, CM, blonde sculpted hair, compo body, (neck rubs), red plaid Scottish dress | 200             |
| <b>05</b> LOT OF 9 SMALL ALL BISQUE DOLLS 3 " $-5\frac{1}{2}$ ", painted shoes & socks, 5 with glass eyes, 4 – painted features, 5 with clothes, 4 – no clothes                                                                | 600             |
| <b>06</b> 3 – SMALL ALL BISQUE DOLLS, 4 ½" – 6", glass eyes, CM, 1 dome head, painted shoes & socks, 2 - dressed                                                                                                               | 500             |
| <b>O7 LOT OF 20+ 2" &amp; 2 ½" BISQUE SWIVEL NECK FRENCH</b> miniature dolls under glass dome some with mirror base, some in lift top trunk, 11" diameter dome, (glass dome has a large crack)                                 | 1200            |
| <b>08 23" KESTNER 146, BROWN GLASS SLEEP EYES,</b> OM with teeth, blonde mohair wig, BJCB, white dress                                                                                                                         | 250             |
| 09 22" 1254 GERMANY SHOULDER HEAD SCULPTED BLONDE HAIR PARIAN, blue glass eyes, O/CM, cloth body with bisque arms, blue check dress                                                                                            | 150             |
| 10 4 1/2" ALL BISQUE SWC 405 GOOGLY, painted features, brown mohair wig, black jumpsuit                                                                                                                                        | 200             |
| 11 PAIR OF 12" BISQUE DOME HEAD LADIES 5844 & 5846 GERMANY (Galluba Hofmann), painted features, cloth bodies, bisque limbs, & a rattan seat                                                                                    | 400             |
| 12 8 ½" – BLACK BISQUE 116 ALL BISQUE WRESTLER TYPE, dark brown glass eyes, OM with teeth, PE, mohair wig, plaid dress, 2nd place ribbon                                                                                       | 300             |
| 13 12 ½" BATHROOM SCENE ROOM BOX SETTING, tub, sink, toilet, etc., with 5 small black hair frozen Charlotte's (1 has arm damage)                                                                                               | 400             |
| 14 LOT OF 7 ROSE O'NEIL KEWPIES 4" - 6 ½" TALL, 2 with Kewpie labels                                                                                                                                                           | 350             |
| 15 10" GALLUBA HOFMAN DOME HEAD LADY, painted features, cloth body, bisque limbs, with white Scotty dog, green ribbon                                                                                                          | 200             |
| <b>16 2</b> – <b>CAPODIMONTE STYLE PIN CUSHION HALF DOLLS,</b> 6 ½" fancy purple hat, painted features, bent forward arms, & 6" elaborate shawl, flowers in hair, painted features, booth have 1st place ribbons               | 200             |

Absentee Auction - July 8 - 16, 2020 Withington Auction, Inc. {6} 17 Atwood Rd. Hillsboro, NH

| 17 2-5" FRENCH SMALL BISQUE SWIVEL HEAD DOLLS dressed as soldieglass eyes, CM, mohair wigs, early outfits                                        | ers,<br><b>300</b> |
|--------------------------------------------------------------------------------------------------------------------------------------------------|--------------------|
| 18 4 ½" ALL BISQUE DOME SWIVEL HEAD LADY, blue glass eyes, CM, pa high black stockings & brown shoes, pink dress, (firing flawtop of right ear)  |                    |
|                                                                                                                                                  | 300                |
| 19 3 − 4 ½" FRENCH ALL BISQUE DOLLS, glass eyes, CM, mohair wigs, black painted shoes, early outfits                                             | 400                |
| <b>20</b> 7 − SMALL 1 ½" − 4" PARIAN HEAD, china head dolls, cloth bodies, 1 − peg wood body, 2 seated on Oriental couch, 6 dressed              | 300                |
| 21 2 – 4" BLONDE SCULPTED HAIR BISQUE, painted features, man & women, early outfits                                                              | 100                |
| 22 4 – 3 ½" ALL BISQUE DOLLS, 2 – glass eyes, 2 – painted features, painted shoes & socks, 1 – high black socks, 3 – dressed                     | ted <b>200</b>     |
| <b>23 6" ALL BISQUE "BONNIE BABE",</b> girl, sculpted hair, blue glass sleep eyes, OM, painted shoes & socks, original white dress & hat         | 250                |
| <b>24 6" ALL BISQUE "BONNIE BABE", BOY,</b> sculpted hair, brown glass sleeges, OM, painted shoes & socks, blue jumpsuit                         | p<br>250           |
| 25 18 – Assorted small half dolls, $1 \frac{1}{2}$ " – 3"                                                                                        | 200                |
| 26 9" BISQUE 170, BLUE GLASS SLEEP EYES, OM with teeth, brown moh wig, compo body, painted shoes & socks, white dress                            | air<br><b>200</b>  |
| 27 12" BISQUE KESTNER 5, blue glass sleep eyes, CM, compo body, blond mohair wig, dressed in Lederhosen                                          | de <b>300</b>      |
| 28 13 ½" DARK BISQUE SIMON & HALBIG 1078, dark brown glass eyes, OM with teeth, PE, BJCB, mohair wig, red dress, (firing line left side of nose) | 300                |
| 29 10" BISQUE KESTNER 155, blue glass sleep eyes, OM with teeth, blond mohair wig, BJCB, no clothes                                              | de <b>250</b>      |
| <b>9" BISQUE BELTON TYPE 0,</b> blue glass eyes, CM, blonde mohair wig, compo body, blue dress, (left eye fleck)                                 | 200                |
| 31 18" BISQUE KESTNER 167, brown glass sleep eyes, OM with teeth, bromohair wig, BJCB, blue dress (faded), (left fingers rough)                  | own <b>250</b>     |
| 32 16" BISQUE KESTNER 167, blue glass sleep eyes, OM with teeth, blond mohair wig, BJCB, white dress                                             | de <b>250</b>      |

| 33<br>cloth      | 12" MOTSCHMANN BABY, dark pupiless glass eyes, compo body with covered mid section, white dress, (nose & face rubs)                               | 200             |
|------------------|---------------------------------------------------------------------------------------------------------------------------------------------------|-----------------|
| <b>34</b> wig, o | 12" PAPER MACHE SHOULDER HEAD, blue glass eyes, CM, brown mohain cloth body with compo limbs, molded boots, white dress, (face rubs)              | 100             |
| 35 body,         | 7 – SMALL CHINA HEAD DOLLS, 3" – 5", 6 with cloth bodies, 1 peg woode 1 dressed                                                                   | n<br><b>150</b> |
| 36               | 13 – Sm. 2 ½" – 3 ½" GERMAN BISQUE figures in various poses                                                                                       | 250             |
| 37<br>Mark       | 7 – Nancy Ann Storyвоок Dolls, Judy Ann, Rock-A-Bye-Baby, To et, Roses Are Red, Mary Lamb, Christening Baby, Baby, most 5" tall                   | 250             |
| 38               | Lot of 5 – porcelain figurines in various settings, 5"-8" tall                                                                                    | 200             |
| 39<br>poses      | <b>Lot of 4 – German Porcelain Edwardian Ladies</b> in various , $5\frac{1}{2}$ " – 9" tall                                                       | 200             |
| 40               | 12 – Nancy Ann Storybook dolls 4" – 5"                                                                                                            | 350             |
| 41               | Lot of 15 asst. porcelain figures, 2" – 5 ½" tall, mostly German                                                                                  | 300             |
| 42 comp          | <b>Lot of 8 Kewpies,</b> 10" standing, 8 ½" shoulder plate Hula Dancer on o body, 5" Squatting, 3 ½" seated with basket, & 4 – small 1 ½" Kewpies | 200             |
| 43               | 4 – 5" BISQUE PIN CUSHION DOLLS, painted features, bent arms                                                                                      | 150             |
| <b>44</b> 4 cha  | <b>DOLL HOUSE ROOM DISPLAY CASE</b> 11 ½" x 9" x 8", dining room setting, irs, table, sideboard, 8 bisque shoulder head dolls, & accessories      | 300             |
| 45<br>dresse     | LOT OF 10 SMALL ALL BISQUE DOLLS 2" – 3", painted features, 3 ed, 2 thumb suckers                                                                 | 200             |
| 46               | Lot of 20+ sm. bisque figures 1½"-4", various poses/scenes                                                                                        | 250             |
| 47               | Lot of 6 porcelain figures 5" – 8" tall, 1 w/ blonde mohair wig                                                                                   | 250             |
| 48               | 3 – 9" PORCELAIN BUSTS PROBABLY HEUBACHS                                                                                                          | 150             |

Absentee Auction - July 8 - 16, 2020 Withington Auction, Inc. {9} 17 Atwood Rd. Hillsboro, NH

Absentee Auction - July 8 - 16, 2020 Withington Auction, Inc. {10} 17 Atwood Rd. Hillsboro, NH

| <b>49 9 – S</b> MALL BLACK HAIR CHINA DOLLS, 3" – 8", 6 undressed, 3 –                                                                                                                                                                       |                  |
|----------------------------------------------------------------------------------------------------------------------------------------------------------------------------------------------------------------------------------------------|------------------|
| dressed, 1 missing 1 arm, & small suitcase                                                                                                                                                                                                   | 250              |
| 50 13 - SMALL ALL BISQUE DOLLS 2" - 6", including 4 ½" Baby Bo Ka                                                                                                                                                                            | ye,              |
| in various poses                                                                                                                                                                                                                             | 300              |
| 51 LOT OF 29 ASSORTED GERMAN SNOW BABIES, Snow Santa's, etc.,                                                                                                                                                                                |                  |
| (damage to Elk horn)                                                                                                                                                                                                                         | 300-             |
| 52 LOT OF 7 SMALL ALL BISQUE BYE-LO-BABIES, 3" – 5", 2- wicker                                                                                                                                                                               |                  |
| cradles, crib, double seat, 1 with label                                                                                                                                                                                                     | 250-             |
| 53 3 – 11" BISQUE FIGURES, lady with butterfly, man with beetle, & lady                                                                                                                                                                      |                  |
| with fruit baskets                                                                                                                                                                                                                           | 150              |
| 3 – GERMAN DOLLS, 2 – 10 ½" MAN & WOMEN wood dolls on wood                                                                                                                                                                                   | 1                |
| bases, all carved features & dress, painted, & 9" mamma doll, paper mache head with painted features                                                                                                                                         | <b>200</b>       |
| •                                                                                                                                                                                                                                            |                  |
| 55 8" ALL BISQUE "ALICE IN WONDERLAND", sculpted blonde hair with ribbon, painted features, copper luster boots, painted socks                                                                                                               | 200-             |
| 56 LOT 7 – 6 SM. ALL BISQUE 4" – 5 ½", molded hair/wigs, 2 – glass ey                                                                                                                                                                        |                  |
| 4 painted features & 6" w/ molded bonnet, taufling body, painted features                                                                                                                                                                    | 300-             |
| 57 LOT OF 6 SMALL BISQUE HEAD & ALL BISQUE BLACK DOLLS, 4" – 7" various attire, 5 clothed                                                                                                                                                    | 250-             |
| <b>58 LOT OF 2 - 6" ALL BISQUE 602,</b> brown glass sleep eyes (right eye flect blonde mohair wig, OM w/ teeth, painted shoes & socks, knit dress, & 10 ½" do head. Blue glass eyes, OM w/ teeth, blonde mohair wig, cloth body, white dress | ome              |
| 59 LOT OF 2 13" CHASE BOYS, painted features, early clothing, (wear)                                                                                                                                                                         | 200              |
| 60 11" BISQUE AM 323 GOOGLY, blue glass eyes, CM, brown mohair wig original clothes, (hairline in forehead)                                                                                                                                  | g,<br><b>400</b> |
| 61 2 - 13" BABYLAND RAG DOLLS, cloth faces, painted features, early clothes                                                                                                                                                                  | 200              |
| 62 13" BISQUE DOME SHOULDER HEAD GERMAN FASHION, CM, blue gle eyes, PE (nick), beautiful red dress & bonnet, blonde mohair wig, kid body, bisc arms, (broken thumb right hand), (left eye corner fleck)                                      |                  |
| 63 13 ½" BISQUE BELTON-TYPE, marked 183, large opening on top of heablonde mohair wig, (hairline & chip), brown glass eyes, O/C Mouth, PE, BJCB, early brown dress                                                                           |                  |
| 64 LOT OF DOLL CLOTHES, FRENCH TYPE SILK DRESS & BONNET for an approximately 17" doll, & early cotton dresses                                                                                                                                | 250              |

|                   | <b>18" STEINER GIGOTEUR, OPEN MOUTH</b> , 2 rows of teeth, blue glass eyes, sporadically, blonde mohair wig, beige/red outfit                | 800 |
|-------------------|----------------------------------------------------------------------------------------------------------------------------------------------|-----|
|                   | 15" EARLY PAPER MACHE DOLL, black pupiless eyes, very early clothes, and shoes, wood body, cloth arms, braided red mohair wig, (facial rubs) | 300 |
|                   | 9 ½" AM 323 GOOGLY, blue side glancing glass sleep eyes, CM, appears ginal, (right hand finger repair), (right ear tiny line)                | 400 |
|                   | LOT OF 2 BEARS, 20" ANTIQUE MOHAIR BEAR, 13" Steiff mohair bear button & tag (wear 1 replaced right paw pad)                                 | 200 |
|                   | LOT OF 2 MOHAIR COWS, 13" long with pull string (missing udder) and ong with with bell                                                       | 200 |
| <b>70</b> great p | 3 ½" EARLY ROUND PANTRY BOX, carved flower in lid, initials JF on base, patina                                                               | 100 |
|                   | Lot- 3 wood items, 6" oval paint-decorated Shaker box, early 15" x 5" ng wall spool holder with pin cushion, & 4" wood hour glass timer      | 100 |
| <b>72</b> & hat   | 21" EARLY CLOTH DOLL WITH OIL PAINTED FACE and beautiful costume                                                                             | 300 |
|                   | 27" EARLY MOLDED FACE CLOTH DOLL, oil painted features, applied separate fingers. blue dress, (facial & neck wear)                           | 200 |
| 74                | BOX LOT OF 8 EARLY DRESSES and one bonnet                                                                                                    | 300 |
|                   | LOT OF 3 – 23" PAPER MACHE/GREINER DOLLS, painted features, ed hair, cloth bodies, early clothes, 2 have labels                              | 300 |
| 76                | BOX LOT DOLL CLOTHES & 8 PAIR OF GERMAN doll shoes                                                                                           | 300 |
| 77                | BOX LOT OF ASSORTED EARLY DOLL clothes                                                                                                       | 300 |
| <b>78</b> brown   | 19" CHASE BOY WITH GLASSES, PAINTED FEATURES, oil cloth body, a cape                                                                         | 250 |
|                   | BOX LOT MINIATURES, FURNITURE, BASKETS, etc., & Box lot of small ntique doll clothes                                                         | 200 |
| 80                | Trunk full of 12+ dresses & accessories for a approx. 9" doll                                                                                | 200 |

Absentee Auction - July 8 - 16, 2020 Withington Auction, Inc. {13} 17 Atwood Rd. Hillsboro, NH

Absentee Auction - July 8 - 16, 2020 Withington Auction, Inc. {14} 17 Atwood Rd. Hillsboro, NH

| 81                  | BOX LOT OF EARLY DRESSES, hats, purses                                                                                                                                     | 200 |
|---------------------|----------------------------------------------------------------------------------------------------------------------------------------------------------------------------|-----|
| 82 carve            | <b>BOX LOT, MONKEY, EARLY SUEDE BOOTIES, whites, golliwog,</b> d bone pin, tiny wooden, etc.                                                                               | 100 |
| 83                  | BOX LOT OF 14 EARLY DOLL HATS                                                                                                                                              | 200 |
|                     | 2 – CLOTH DOLLS, 14" BABYLAND RAG DOLL, painted features, body, pink/white dress, & 14" Whimpy Comic character "Callage n" 1920's, all cloth, original clothes (nose tear) | 200 |
| 85                  | BOX LOT OF 10+ HATS AND 1 STRAW PURSE                                                                                                                                      | 150 |
| 86<br>socks         | FRENCH FASHION ACCESSORY LOT, gloves, bonnets, satchel, purses, & Large lot of doll house miniatures, glassware, baskets, paintings etc.                                   | 300 |
| 87                  | LOT OF SEVEN EARLY CHILD'S DRESSES                                                                                                                                         | 200 |
| 88<br>black         | <b>5 – Early Cloth doll Bottle Babies</b> approx. 13" tall & 1 – hair china door stop 10" tall                                                                             | 150 |
| <b>89</b><br>9 pied | 32" LONG PAINTED ANGLED ROOM BOX WITH UPPER SHELVES, ces of assorted furniture, 3 small black haired china dolls, etc.                                                     | 250 |
| 90                  | LOT OF EARLY ASSORTED CHRISTMAS ornaments                                                                                                                                  | 100 |
| 91                  | LOT OF EARLY ASSORTED CHRISTMAS ornaments                                                                                                                                  | 100 |
| 92                  | Lot of assorted room box miniatures, 35+ items                                                                                                                             | 150 |
| 93<br>bodie         | TWIN EARLY WAX DOLLS 19", GLASS INSET EYES, leather and cloth es, (facial & shoulder plate cracks), early clothing                                                         | 150 |
| 94                  | Lot of 7+ doll dresses, French and German                                                                                                                                  | 100 |
| 95                  | 26" LONG GERMAN KITCHEN ROOM BOX with assorted furnishings                                                                                                                 | 250 |
| 96<br>pierce        | 13" BISQUE SHOULDER HEAD DOLL with 3 additional outfits, ed ears brown sleep eyes, mohair wig, kid body (as is), & accessories                                             | 150 |

| 97 20" BISQUE 168 SONNEBERG GERMAN DOLL, CM, blue paper weight eyes, brown mohair wig, BJCB, blue check dress, from Dolores Smith collection                                                                | 300  |
|-------------------------------------------------------------------------------------------------------------------------------------------------------------------------------------------------------------|------|
| 98 12" BISQUE BELTON TYPE 117, blue glass paperweight eyes, blonde mohair wig, BJCB, white dress                                                                                                            | 400  |
| 99 LARGE LOT OF KITCHEN ROOM BOX MINIATURES, 45+ items                                                                                                                                                      | 250  |
| 100 9.5" S&H DEP 1079, BROWN SLEEP EYES, OM, blonde mohair wig, straight wrist compo body, French shoes, white dress, (excess eye & mouth plaster from eye reset)                                           | 250  |
| 101 19" RED STAMP TETE JUMEAU, OM with teeth, French bjcb, blue paper weight eyes, blonde mohair wig, PE, green outfit, (hairline center forehead)                                                          | 500  |
| 102 11" BRU FASHION 0, BLUE GLASS EYES, PE, CM, swivel neck, blonde braided mohair wig, kid body, w/small suitcase (Dolores Smith collection)                                                               | 1500 |
| 103 15" GERMAN DOLL MARKED 189, CM, blue paperweight eyes, blonde mohair wig, straight wrist compo body, wonderful antique dress and shoes from the Dolores Smith collection                                | 500  |
| 104 11"FRENCH BEBE INCISED PARIS, blue paperweight eyes, CM, PE, BJCB, (hairline above left ear, pock mark by left ear, right ear lobe makers defect) wonderfully dressed from the Dolores Smith collection | 400  |
| 105 13" BISQUE PREMIER JUMEAU, blue paperweight eye, blonde mohair wig, CM, PE, early Jumeau bjcb, possible original dress/bonnet, (long hairline forehead dimple)                                          |      |
| 106 13" FLANGE NECK BISQUE HEAD KEWPIE on mohair jointed body, head restoration                                                                                                                             | 100  |
| 107 18" BISQUE CUP AND SAUCER FRENCH FASHION, CM, (repair back of neck), blue glass eyes, kid body, green dress                                                                                             | 500  |
| 108 15" BISQUE SOLID DOME SHOULDER HEAD, GK, blue paperweight eyes, cloth body, bisque lower arms, blonde mohair wig, blue dress, no shoes                                                                  | 300  |
| 109 20" BISQUE FRENCH FASHION, swivel neck, blue paperweight eyes, PE, blonde mohair wig, kid body, (replaced lower arms), nicely dressed in white                                                          | 600  |
| 110 13" FRENCH FASHION, chip & hairline back of head, split lower legs, swivel head, blue paperweight eyes, CM, blonde mohair wig, kid body (as is)                                                         | 400  |
| 111 15" JOANNE JENKINS ARTIST BRU, brown glass eyes, BJCB, CM, PE, nicely dressed in red                                                                                                                    | 150  |
| 112 LARGE LOT OF LOVELY ANTIQUE doll clothes                                                                                                                                                                | 200  |

Absentee Auction - July 8 - 16, 2020 Withington Auction, Inc. { 17} 17 Atwood Rd. Hillsboro, NH

Absentee Auction - July 8 - 16, 2020 Withington Auction, Inc. { 18} 17 Atwood Rd. Hillsboro, NH

| 113 LARGE LOT OF LOVELY ANTIQUE doll clothes                                                                                                                                                                                                     | 200 |
|--------------------------------------------------------------------------------------------------------------------------------------------------------------------------------------------------------------------------------------------------|-----|
| 114 LOT OF ANTIQUE doll hats                                                                                                                                                                                                                     | 200 |
| 115 LARGE LOT OF BONNETS, APRONS, FABRICS 19th century prints                                                                                                                                                                                    | 200 |
| 116 18" PARIAN SHOULDER HEAD, painted features, Café au lait hair with braid & rose in center top of head, PE, CM, ruffled collar with ribbon candy trim, cloth body, parian arms & legs, silver luster boots, blue two piece dress              | 400 |
| 117 25" PARIAN S/H painted features, PE, CM, blonde sculpted hair, cloth body with leather arms, early purple/rose outfit, (hairline to shoulder plate)                                                                                          | 300 |
| 118 23" PARIAN SHOULDER HEAD, painted features, PE, CM, sculpted blonde air, cloth body, leather arms (replaced), early white flower dress, leather boots, (mold imperfection under right eye)                                                   | 400 |
| 119 15" PARIAN SHOULDER HEAD, painted features, CM, sculpted blond hair, cloth body with bisque arms, off white dress (melting)                                                                                                                  | 300 |
| 120 19 ½" PARIAN S/H painted features, CM, PE, café au lait hair with magenta bow & ribbons, blue ribbon shoulder trim (faint firing lines in ribbon folds), cloth body with parian arms & blue luster boots, probably Dornheim, Koch, & Fischer | 400 |
| 121 18 ½" PARIAN SHOULDER HEAD, painted features, CM, PE, sculpted blonde hair, cloth body with bisque arms & legs, painted black boots (faint hairline left bottom shoulder plate)                                                              | 250 |
| 122 21" BLACK HAIR CHINA SHOULDER HEAD, painted features, CM, PE, black curls & bun hairdo, cloth body (replaced) with china hands & feet, blue luster boots, brlck dress, (numerous tiny pock marks in china)                                   | 200 |
| 123 24" PARIAN SHOULDER HEAD "EMPRESS EUGENIA", blonde molded snood, painted features, cloth body (original there but recovered), bisque hands & feet, early black flower dress, (2 tiny pock marks on face)                                     | 300 |
| 124 7" BISQUE GOOGLY PM 255, side glancing blue sleep eyes, CM, brown mohair wig, bent limb compo body (split), white dress                                                                                                                      | 300 |
| 125 21" PARIAN S/H painted features, CM, PE, blonde sculpted & braided hair, molded yoke, cloth body (replaced leather arms), black dress, leather boots                                                                                         | 250 |
| 126 21" BISQUE HEAD NOVELTY DOLL, metal body & legs, compo arms, French Limoge head (hairline back of head), blue cape, definitely one of a kind                                                                                                 | 100 |
| 127 28" BLACK HAIR CHINA WITH GOLD BAND & SNOOD, painted features, CM, cloth body, replaced leather arms, red dress                                                                                                                              | 200 |
| 128 9 ½" MECHANICAL CHINA SHOULDER HEAD WIND UP walking doll on wheels, black hair china, painted features, metal arms, made in Germany                                                                                                          | 150 |

| ribbon in hair, cloth body with bisque limbs (right hand thumb broken), early white dress, yellow leather boots                                                                                                                   | 200  |
|-----------------------------------------------------------------------------------------------------------------------------------------------------------------------------------------------------------------------------------|------|
| 130 19" BLACK HAIR CHINA S/H, W/ GOLD SNOOD, painted features, cloth body, china limbs (as-is fingers right hand), painted black shoes, early dress                                                                               | 200  |
| 131 18" PARIAN SHOULDER HEAD, BLONDE SCULPTED HAIR with black & gold snood (chip), painted features, cloth body with kid arms, molded blouse with blue ribbon (chip), early beige dress                                           | 200  |
| 132 18" BLACK SPILL CURL CHINA SHOULDER HEAD, painted features, cloth body, china arms, green dress                                                                                                                               | 200  |
| 133 18" PARIAN SHOULDER HEAD, LIGHT BROWN SCULPTED HAIR with low bun & blue ribbon drape with flowers (chip), cloth body, parian hands & feet blue shoes, painted features, peach dress                                           | 400  |
| 134 19 ½" BLACK HAIR CHINA WITH 9 SAUSAGE CURLS, painted features, cloth body, china arms & legs (tow right hands), green painted boots, early outfit                                                                             | 150  |
| 135 15 ½" BLACK HAIR PARIAN SHOULDER HEAD, sculpted curls with gold headband, painted features, PE, bisque arms & legs, painted black boots, early red dress, (half of shoulder plate replaced)                                   | 100  |
| 136 17" BLOND HAIR PARIAN SHOULDER HEAD, blue glass eyes, CM, PE, sculpted hair with black ribbon, bisque limbs (left arm repair, left foot missing), molded blouse, early white dress                                            | 250  |
| 137 19" PARIAN BOY SHOULDER HEAD, sculpted blonde hair with side part, painted features, molded yoke with shirt, kid body, bisque arms, black wool suit                                                                           | 200  |
| 138 23" PARIAN SHOULDER HEAD, sculpted elaborate honey hair, painted features, molded blouse, cloth body, kid arms (replaced), marked French shoes, early outfit, (tiny nick on nose)                                             | 200  |
| 139 21" MORNING GLORY CHINA, DARK BROWN HAIR with molded flowers, painted features, cloth body with bisque limbs, painted black shoes, (professional restoration to neck/shoulder plate), white dress                             | 1000 |
| 140 Lot of accessories, fur muff & cape, hats, & 2 outfits                                                                                                                                                                        | 100  |
| 141 Large Lot 31 small assorted all bisque dolls 1 $\frac{1}{2}$ " – 3 $\frac{1}{2}$ " tall, dressed & undressed                                                                                                                  | 200  |
| <b>142</b> Lot of 9 doll House dolls $4\frac{1}{2}$ " $-6\frac{1}{2}$ " tall, various costumes                                                                                                                                    | 250  |
| 143 24" PARIAN S/H, "PRINCESS AUGUSTA VICTORIA", sculpted blonde hair with black bead molded headband, painted features, PE, cloth body, leather arms (replaced), early white dress with black trim, leather boots, molded blouse | 300  |
| 144 20" BLACK HAIR HIGH BROW CHINA SHOULDER HEAD, center part, painted features, cloth body, leather arms (replaced), white dress with black trim, (cracked shoulder plate)                                                       | 200  |
|                                                                                                                                                                                                                                   |      |

Absentee Auction - July 8 - 16, 2020 Withington Auction, Inc. {21} 17 Atwood Rd. Hillsboro, NH

Absentee Auction - July 8 - 16, 2020 Withington Auction, Inc. {22} 17 Atwood Rd. Hillsboro, NH

| 145 Lot of 7 doll house dolls 6" - 7 ½" tall, various costumes                                                                                                                                 | 200  |
|------------------------------------------------------------------------------------------------------------------------------------------------------------------------------------------------|------|
| 146 18" PARIAN S/H, MOLDED BLONDE HAIR & BODICE with blue ribbon, cloth body with bisque limbs, P.E., pink painted lace boots, red dress                                                       | 200  |
| <b>147 Lot of 4 small all bisque dolls,</b> 3 ½" – 5 ½", Glass eyes, CM, painted shoes, assorted outfits                                                                                       | 300  |
| 148 23" PARIAN S/H, BLONDE SCULPTED HAIR, painted features, PE, molded collar with blue bow, cloth body with leather arms, early blue silk dress                                               | 200  |
| 149 Lot of 6doll house dolls 6 ½" - 7" tall, various costumes                                                                                                                                  | 250  |
| 150 Lot of 6China dolls: 4 black hair shoulder heads only 3" – 8" tall, & 2 china half dolls                                                                                                   | 150  |
| 151 19" PARIAN SHOULDER HEAD, PAINTED FEATURES, blonde sculpted hair with flowers & leaves, gold beaded necklace, cloth body with leather arms, sewn on leather boots, blue velvet dress       | 250  |
| <b>152 Lot of 5 doll house dolls, 5 <math>\frac{1}{2}</math>"</b> $-8$ " tall, various outfits, 4 parian head, 1 bisque head                                                                   | 200  |
| <b>153 24" E12J DEPOSE JUMEAU</b> , brown glass eyes, CM, PE (left ear in making line) Jumeau blue stamp straight wrist compo body, (facial rubs, finger wear), brown mohair wig, yellow dress | 1800 |
| 154 11 ½" BISQUE SHOULDER HEAD 950, blue glass eyes, CM, PE, blonde braided mohair wig, cloth body with bisque arms, regional outfit                                                           | 250  |
| 155 13" BISQUE KESTNER 7 SWIVEL NECK, brown glass sleep eyes, O/CM, kid body, bisque arms (1 broken finger right hand), blonde mohair wig,                                                     | 600  |
| 156 12" BISQUE KESTNER 143, BROWN GLASS SLEEP EYES, OM with teeth, blonde mohair wig, BJCB, yellow stripe dress                                                                                | 250  |
| 157 10 ½" BISQUE S&H 1079 DEP, blue glass sleep eyes, OM w/teeth, blonde mohair wig, PE, BJCB ( right forearm missing a piece, regional outfit                                                 | 250  |
| <b>158 18" BISQUE FASHION 10, SWIVEL NECK,</b> brown glass sleep eyes, O/CM with teeth, blonde mohair wig, (tiny fleck left eye), kid body (arm patches), maroon outfit, high leather boots    | 800  |
| 159 21" BISQUE KESTNER 143, brown glass sleep eyes, OM w/ teeth, brown mohair wig, BJCB, yellow dress, (left chin rub)                                                                         | 250  |
| 160 23" BISQUE 192, BLUE GLASS EYES (MADE FIXED), CM, PE, red mohair wig, (forehead hairline), straight wrist compo body, yellow dress                                                         | 300  |

| <b>161 14" BISQUE KESTNER 167, OM WITH TEETH,</b> brown glass sleep eyes, blonde mohair wig, BJCB, red dot dress,                                        | 250        |
|----------------------------------------------------------------------------------------------------------------------------------------------------------|------------|
| 162 12 ½" BISQUE BELTON, BLUE GLASS EYES, CM, PE, blonde mohair wig, straight wrist compo body, blue dot dress                                           | 350        |
| 163 13 ½" BISQUE SFBJ PARIS 4, blue glass sleep eyes, OM with teeth, PE, BJCB, brown mohair wig, beige floral dress, (right eye chip)                    | 250        |
| <b>164 29" BISQUE KESTNER 171</b> , brown glass sleep eyes, OM with teeth, blonde HH wig, BJCB (needs stringing), white dress                            | 250        |
| 165 25" BISQUE WALKURE 15, Brown glass sleep eyes, OM with teeth, PE, red mohair wig, BJCB, off white dress, (eyes need to be re-set)                    | 300        |
| 166 20" BISQUE DEPOSE TETE JUMEAU 9 (red Mk), blue glass eyes, CM, PE, blonde mohair wig, blue stamp Jumeau compo body, green dress (melting)            | 1200       |
| 168 15" BISQUE GERMANY 0 1/2, blue glass eyes, OM with teeth, PE,                                                                                        | 250<br>300 |
| 169 19" BISQUE JDK 214, brown glass eyes, open mouth with teeth, brown mohair wig, BJCB, USN blue sailor suit                                            | 400        |
| 170 16" BISQUE KESTNER 167, brown glass sleep eyes, OM with teeth, blonde hair wig, BJCB, yellow dress                                                   | 250        |
| 171 19 ½" BISQUE SIMON HALBIG, Handwerck, brown glass sleep eyes, OM with teeth, PE, brown mohair wig, BJCB, off with dress                              | 200        |
| 172 ELABORATE WICKER CARRIAGE 36" LONG, 28" tall, tufted interior, wood wheels with metal rims, (2 detached pieces)                                      | 150        |
| 173 16" BISQUE KESTNER 128, brown glass sleep eyes, CM, blonde mohair wig, BJCB, white dress                                                             | 300        |
| 174 18" BISQUE SIMON & HALBIG 1039, blue glass eyes, OM with teeth, PE, blonde mohair wig, compo walking body, (major repair to forehead), white dress   | 100        |
| 175 17" BISQUE EDEN BEBE, blue glass eyes, CM, PE, blonde mohair wig, straight wrist compo body, maroon dress, (tiny dark spot on lip, tiny facial rubs) | 750        |
| 176 9" HALF DOLL PINCUSHION, open arms holding purple flower, sculpted hair with bun                                                                     | 100        |

Absentee Auction - July 8 - 16, 2020 Withington Auction, Inc. {25} 17 Atwood Rd. Hillsboro, NH

Absentee Auction - July 8 - 16, 2020 Withington Auction, Inc. {26} 17 Atwood Rd. Hillsboro, NH

| 177 15 ½" BISQUE DEPOSE TETE JUMEAU (RED MK.), blue glass eyes, CM, PE, blonde mohair wig, (hairline over rt. eye), blue stamp Jumeau compo body                                                          | 500  |
|-----------------------------------------------------------------------------------------------------------------------------------------------------------------------------------------------------------|------|
| 178 26" BISQUE MASCOTTE BY MAYS FRERES & CIE, blue glass eyes, CM, PE, blonde mohair wig, wood jointed body, blue dress, (excess wig rim glue)                                                            | 1000 |
| 179 18 ½" BISQUE 300/9 BAHR & PROSCHILD, brown glass eyes, OM with teeth, PE, BJCB, green cape                                                                                                            | 250  |
| 180 18 ½" BISQUE SFBJ PARIS, blue glass sleep eyes, OM with teeth, brown mohair wig, BJCB, off white coat, (right eye corner fleck)                                                                       | 250  |
| 181 17 ½" K*R SIMON HALBIG 117 N, brown glass flirty eyes, OM w/ teeth, mohair wig, BCJB, off white dress, (tiny dark fleck by left corner of mouth)                                                      | 400  |
| 182 21" BISQUE S&H 1079 DEP, blue glass sleep eyes, OM with teeth, PE, blonde mohair wig, BJCB, white dress                                                                                               | 200  |
| 183 20" BISQUE SIMON & HALBIG 540, brown glass sleep eyes, OM wit teeth, blonde mohair wig, BJCB, white dress                                                                                             | 150  |
| <b>184 19" BISQUE JDK 214</b> , brown glass sleep eyes, OM with teeth, blonde mohair wig, BJCB, pink dress                                                                                                | 200  |
| 185 25" BISQUE S&H 1079 DEP, blue glass sleep eyes, OM with teeth, PE, brown mohair wig, BJCB, blue stripe dress                                                                                          | 200  |
| 186 21" BISQUE 282 KLEY & HAHN, brown glass sleep eyes, OM with teeth, Blonde mohair wig, BJCB, off white dress                                                                                           | 150  |
| <b>187 20" BISQUE KESTNER 168,</b> brown glass sleep eyes, OM with teeth, blonde mohair wig, BJCB ( right forearm split), pink dress                                                                      | 200  |
| 188 25" BISQUE SIMON & HALBIG DEP 1079, blue glass sleep eyes, OM with teeth, brown mohair wig, BJCB, white dress                                                                                         | 200  |
| <b>189 17" FRENCH FASHION SIMONNE TYPE</b> , blue glass eyes, CM, blonde mohair wig, kid body, brown stripe walking suit, (in manufacturing 3/8" line right side rim & discoloration mark lower left eye) | 1500 |
| 190 12 ½" BEBE BRU TETEUR, blue glass eyes, nursing mouth mechanism, PE, blonde mohair wig, kid body with bisque hands, blue dress, (black dot ridge of nose), with original box & labels                 | 1500 |
| <b>191 13" BRU FRENCH FASHION,</b> blue glass eyes, CM, PE, blonde mohair wig, kid body with wood arms, faded pink dress, (in manufacture 3/8" line at rim above left ear)                                | 1500 |
| 192 16" French Fashion incised J(symbol)M (Mothreau), blue glass eyes, CM. PE (right nick), straight wrist French compo body, skin wig (not removed), dark brown suit                                     | 3000 |