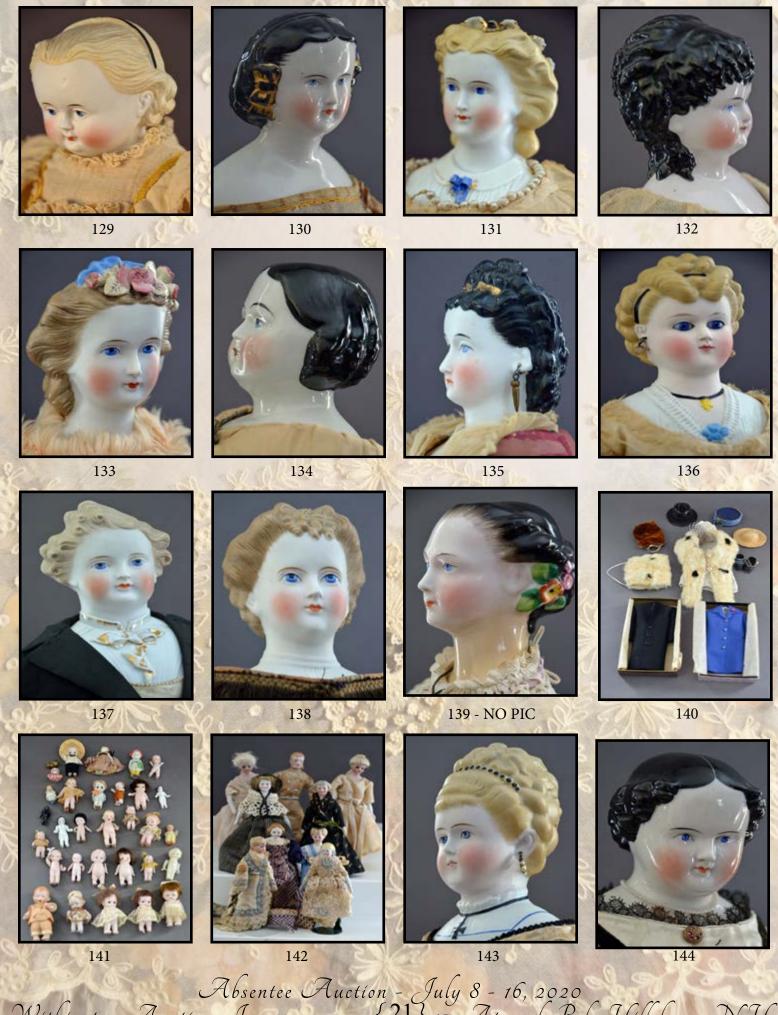

Absentee Auction - July 8 - 16, 2020 Withington Auction, Inc. { 17} 17 Atwood Rd. Hillsboro, NH

Absentee Auction - July 8 - 16, 2020 Withington Auction, Inc. { 18} 17 Atwood Rd. Hillsboro, NH

| 113 LARGE LOT OF LOVELY ANTIQUE doll clothes                                                                                                                                                                                                     | 200 |
|--------------------------------------------------------------------------------------------------------------------------------------------------------------------------------------------------------------------------------------------------|-----|
| 114 LOT OF ANTIQUE doll hats                                                                                                                                                                                                                     | 200 |
| 115 LARGE LOT OF BONNETS, APRONS, FABRICS 19th century prints                                                                                                                                                                                    | 200 |
| 116 18" PARIAN SHOULDER HEAD, painted features, Café au lait hair with braid & rose in center top of head, PE, CM, ruffled collar with ribbon candy trim, cloth body, parian arms & legs, silver luster boots, blue two piece dress              | 400 |
| 117 25" PARIAN S/H painted features, PE, CM, blonde sculpted hair, cloth body with leather arms, early purple/rose outfit, (hairline to shoulder plate)                                                                                          | 300 |
| 118 23" PARIAN SHOULDER HEAD, painted features, PE, CM, sculpted blonde air, cloth body, leather arms (replaced), early white flower dress, leather boots, (mold imperfection under right eye)                                                   | 400 |
| 119 15" PARIAN SHOULDER HEAD, painted features, CM, sculpted blond hair, cloth body with bisque arms, off white dress (melting)                                                                                                                  | 300 |
| 120 19 ½" PARIAN S/H painted features, CM, PE, café au lait hair with magenta bow & ribbons, blue ribbon shoulder trim (faint firing lines in ribbon folds), cloth body with parian arms & blue luster boots, probably Dornheim, Koch, & Fischer | 400 |
| 121 18 ½" PARIAN SHOULDER HEAD, painted features, CM, PE, sculpted blonde hair, cloth body with bisque arms & legs, painted black boots (faint hairline left bottom shoulder plate)                                                              | 250 |
| 122 21" BLACK HAIR CHINA SHOULDER HEAD, painted features, CM, PE, black curls & bun hairdo, cloth body (replaced) with china hands & feet, blue luster boots, brlck dress, (numerous tiny pock marks in china)                                   | 200 |
| 123 24" PARIAN SHOULDER HEAD "EMPRESS EUGENIA", blonde molded snood, painted features, cloth body (original there but recovered), bisque hands & feet, early black flower dress, (2 tiny pock marks on face)                                     | 300 |
| 124 7" BISQUE GOOGLY PM 255, side glancing blue sleep eyes, CM, brown mohair wig, bent limb compo body (split), white dress                                                                                                                      | 300 |
| 125 21" PARIAN S/H painted features, CM, PE, blonde sculpted & braided hair, molded yoke, cloth body (replaced leather arms), black dress, leather boots                                                                                         | 250 |
| 126 21" BISQUE HEAD NOVELTY DOLL, metal body & legs, compo arms, French Limoge head (hairline back of head), blue cape, definitely one of a kind                                                                                                 | 100 |
| 127 28" BLACK HAIR CHINA WITH GOLD BAND & SNOOD, painted features, CM, cloth body, replaced leather arms, red dress                                                                                                                              | 200 |
| 128 9 ½" MECHANICAL CHINA SHOULDER HEAD WIND UP walking doll on wheels, black hair china, painted features, metal arms, made in Germany                                                                                                          | 150 |

| ribbon in hair, cloth body with bisque limbs (right hand thumb broken), early white dress, yellow leather boots                                                                                                                   | 200  |
|-----------------------------------------------------------------------------------------------------------------------------------------------------------------------------------------------------------------------------------|------|
| 130 19" BLACK HAIR CHINA S/H, W/ GOLD SNOOD, painted features, cloth body, china limbs (as-is fingers right hand), painted black shoes, early dress                                                                               | 200  |
| 131 18" PARIAN SHOULDER HEAD, BLONDE SCULPTED HAIR with black & gold snood (chip), painted features, cloth body with kid arms, molded blouse with blue ribbon (chip), early beige dress                                           | 200  |
| 132 18" BLACK SPILL CURL CHINA SHOULDER HEAD, painted features, cloth body, china arms, green dress                                                                                                                               | 200  |
| 133 18" PARIAN SHOULDER HEAD, LIGHT BROWN SCULPTED HAIR with low bun & blue ribbon drape with flowers (chip), cloth body, parian hands & feet blue shoes, painted features, peach dress                                           | 400  |
| 134 19 ½" BLACK HAIR CHINA WITH 9 SAUSAGE CURLS, painted features, cloth body, china arms & legs (tow right hands), green painted boots, early outfit                                                                             | 150  |
| 135 15 ½" BLACK HAIR PARIAN SHOULDER HEAD, sculpted curls with gold headband, painted features, PE, bisque arms & legs, painted black boots, early red dress, (half of shoulder plate replaced)                                   | 100  |
| 136 17" BLOND HAIR PARIAN SHOULDER HEAD, blue glass eyes, CM, PE, sculpted hair with black ribbon, bisque limbs (left arm repair, left foot missing), molded blouse, early white dress                                            | 250  |
| 137 19" PARIAN BOY SHOULDER HEAD, sculpted blonde hair with side part, painted features, molded yoke with shirt, kid body, bisque arms, black wool suit                                                                           | 200  |
| 138 23" PARIAN SHOULDER HEAD, sculpted elaborate honey hair, painted features, molded blouse, cloth body, kid arms (replaced), marked French shoes, early outfit, (tiny nick on nose)                                             | 200  |
| 139 21" MORNING GLORY CHINA, DARK BROWN HAIR with molded flowers, painted features, cloth body with bisque limbs, painted black shoes, (professional restoration to neck/shoulder plate), white dress                             | 1000 |
| 140 Lot of accessories, fur muff & cape, hats, & 2 outfits                                                                                                                                                                        | 100  |
| 141 Large Lot 31 small assorted all bisque dolls 1 $\frac{1}{2}$ " – 3 $\frac{1}{2}$ " tall, dressed & undressed                                                                                                                  | 200  |
| <b>142</b> Lot of 9 doll House dolls $4\frac{1}{2}$ " $-6\frac{1}{2}$ " tall, various costumes                                                                                                                                    | 250  |
| 143 24" PARIAN S/H, "PRINCESS AUGUSTA VICTORIA", sculpted blonde hair with black bead molded headband, painted features, PE, cloth body, leather arms (replaced), early white dress with black trim, leather boots, molded blouse | 300  |
| 144 20" BLACK HAIR HIGH BROW CHINA SHOULDER HEAD, center part, painted features, cloth body, leather arms (replaced), white dress with black trim, (cracked shoulder plate)                                                       | 200  |
|                                                                                                                                                                                                                                   |      |

Absentee Auction - July 8 - 16, 2020 Withington Auction, Inc. {21} 17 Atwood Rd. Hillsboro, NH

Absentee Auction - July 8 - 16, 2020 Withington Auction, Inc. {22} 17 Atwood Rd. Hillsboro, NH

| 145 Lot of 7 doll house dolls 6" - 7 ½" tall, various costumes                                                                                                                                 | 200  |
|------------------------------------------------------------------------------------------------------------------------------------------------------------------------------------------------|------|
| 146 18" PARIAN S/H, MOLDED BLONDE HAIR & BODICE with blue ribbon, cloth body with bisque limbs, P.E., pink painted lace boots, red dress                                                       | 200  |
| <b>147 Lot of 4 small all bisque dolls,</b> 3 ½" – 5 ½", Glass eyes, CM, painted shoes, assorted outfits                                                                                       | 300  |
| 148 23" PARIAN S/H, BLONDE SCULPTED HAIR, painted features, PE, molded collar with blue bow, cloth body with leather arms, early blue silk dress                                               | 200  |
| 149 Lot of 6doll house dolls 6 ½" - 7" tall, various costumes                                                                                                                                  | 250  |
| 150 Lot of 6China dolls: 4 black hair shoulder heads only 3" – 8" tall, & 2 china half dolls                                                                                                   | 150  |
| 151 19" PARIAN SHOULDER HEAD, PAINTED FEATURES, blonde sculpted hair with flowers & leaves, gold beaded necklace, cloth body with leather arms, sewn on leather boots, blue velvet dress       | 250  |
| <b>152 Lot of 5 doll house dolls, 5 <math>\frac{1}{2}</math>"</b> $-8$ " tall, various outfits, 4 parian head, 1 bisque head                                                                   | 200  |
| <b>153 24" E12J DEPOSE JUMEAU</b> , brown glass eyes, CM, PE (left ear in making line) Jumeau blue stamp straight wrist compo body, (facial rubs, finger wear), brown mohair wig, yellow dress | 1800 |
| 154 11 ½" BISQUE SHOULDER HEAD 950, blue glass eyes, CM, PE, blonde braided mohair wig, cloth body with bisque arms, regional outfit                                                           | 250  |
| 155 13" BISQUE KESTNER 7 SWIVEL NECK, brown glass sleep eyes, O/CM, kid body, bisque arms (1 broken finger right hand), blonde mohair wig,                                                     | 600  |
| 156 12" BISQUE KESTNER 143, BROWN GLASS SLEEP EYES, OM with teeth, blonde mohair wig, BJCB, yellow stripe dress                                                                                | 250  |
| 157 10 ½" BISQUE S&H 1079 DEP, blue glass sleep eyes, OM w/teeth, blonde mohair wig, PE, BJCB ( right forearm missing a piece, regional outfit                                                 | 250  |
| <b>158 18" BISQUE FASHION 10, SWIVEL NECK,</b> brown glass sleep eyes, O/CM with teeth, blonde mohair wig, (tiny fleck left eye), kid body (arm patches), maroon outfit, high leather boots    | 800  |
| 159 21" BISQUE KESTNER 143, brown glass sleep eyes, OM w/ teeth, brown mohair wig, BJCB, yellow dress, (left chin rub)                                                                         | 250  |
| 160 23" BISQUE 192, BLUE GLASS EYES (MADE FIXED), CM, PE, red mohair wig, (forehead hairline), straight wrist compo body, yellow dress                                                         | 300  |