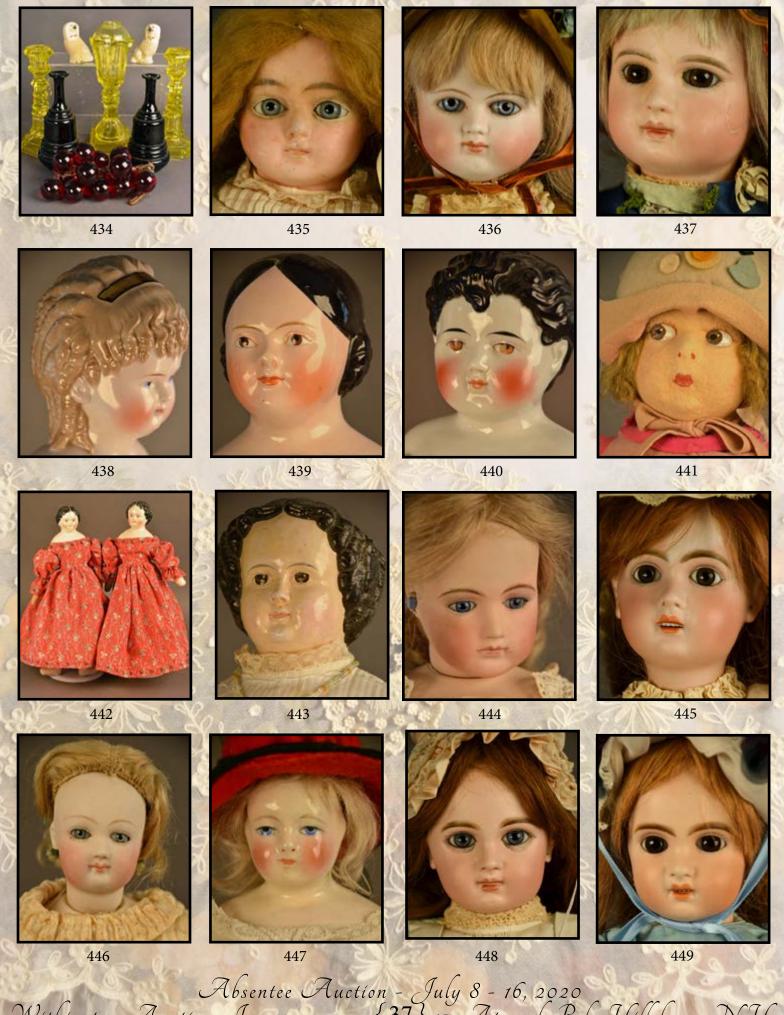

| po body, (needs           | 300               |
| wig, kid body, white silk dress (melting)  447 14" GLAZED CHINA, PAINTED FEATURES, kid bo black stripe dress, (crazing cracks in china), (shoulder plat                                              |                           | 600<br>400        |
| 448 18 ½" BISQUE BREVETE JUMEAU, blue glass eye mohair wig, Jumeau marked compo body, (large hairlines back of head), blue/white dress                                                               |                           | 300               |
| 449 16" BISQUE 5 LATE JUMEAU, brown glass eyes, of blonde mohair wig BICB (finger renairs) (right eye glass)                                                                                         |                           | 400               |



Absentee Auction - July 8 - 16, 2020 Withington Auction, Inc. {37} 17 Atwood Rd. Hillsboro, NH



Absentee Auction - July 8 - 16, 2020 Withington Auction, Inc. {38} 17 Atwood Rd. Hillsboro, NH

| <b>450 16</b> ½" <b>BISQUE F6G SWIVEL NECK SHOULDER HEAD</b> , blue glass eyes, CM, PE, blond skin wig, kid body with bisque arms, shoulder plate marked FG, (right eye glass has a crack), (long crack above left ear)                                                                                | 400  |
|--------------------------------------------------------------------------------------------------------------------------------------------------------------------------------------------------------------------------------------------------------------------------------------------------------|